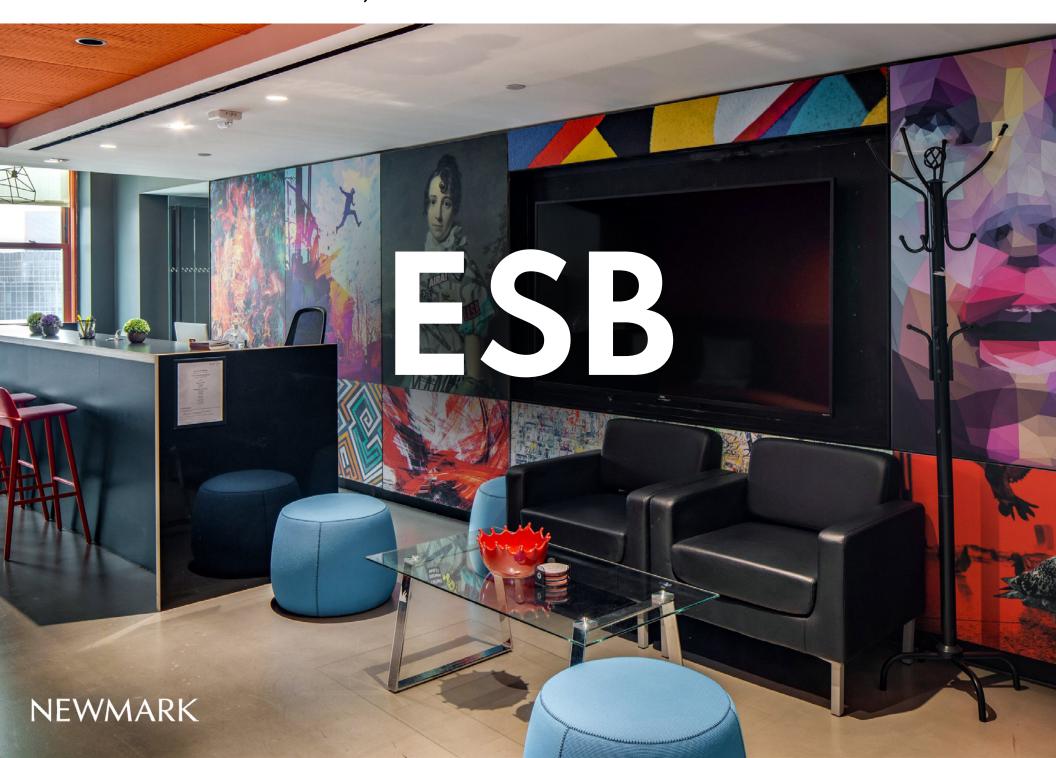

## The Details

FLOOR: Entire 36

SIZE: **25,289 RSF** 

AVAILABILITY: Immediate

TERM: Through November 30, 2022

COMMENTS:

- Exquisite installation
- Premises to be delivered fully furnished with 150+ seats
- Approximately 20 meeting / phone rooms throughout the Premises
- Spacious café/bistro
- Fitness and conference center
- Expansive views on four sides with great natural light