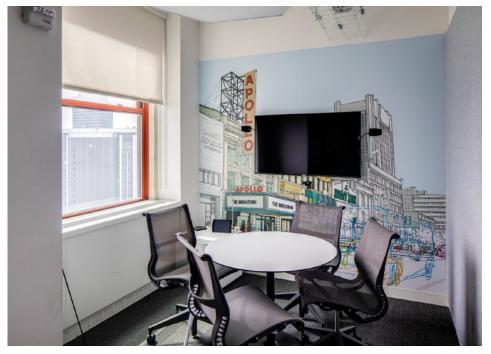

## The Details

FLOOR: Entire 36

SIZE: **25,289 RSF** 

AVAILABILITY: Immediate

TERM: Through November 30, 2022

COMMENTS:

- Exquisite installation
- Premises to be delivered fully furnished with 150+ seats
- Approximately 20 meeting / phone rooms throughout the Premises
- Spacious café/bistro
- Fitness and conference center
- Expansive views on four sides with great natural light