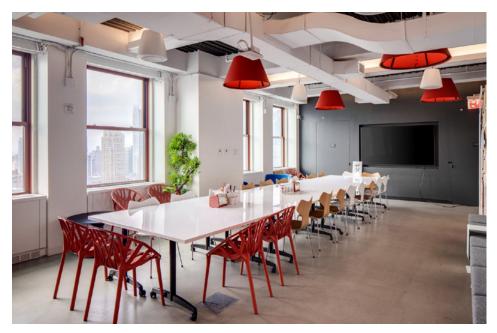

## The Details

FLOOR: Entire 36

SIZE: **25,289 RSF** 

AVAILABILITY: Immediate

TERM: Through November 30, 2022

COMMENTS:

- Exquisite installation
- Premises to be delivered fully furnished with 150+ seats
- Approximately 20 meeting / phone rooms throughout the Premises
- Spacious café/bistro
- Fitness and conference center
- Expansive views on four sides with great natural light