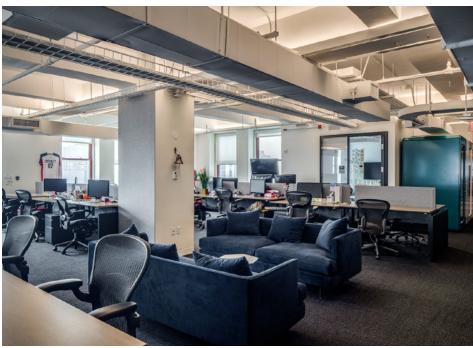

## The Details

FLOOR: Entire 36

SIZE: **25,289 RSF** 

AVAILABILITY: Immediate

TERM: Through November 30, 2022

COMMENTS:

- Exquisite installation
- Premises to be delivered fully furnished with 150+ seats
- Approximately 20 meeting / phone rooms throughout the Premises
- Spacious café/bistro
- Fitness and conference center
- Expansive views on four sides with great natural light