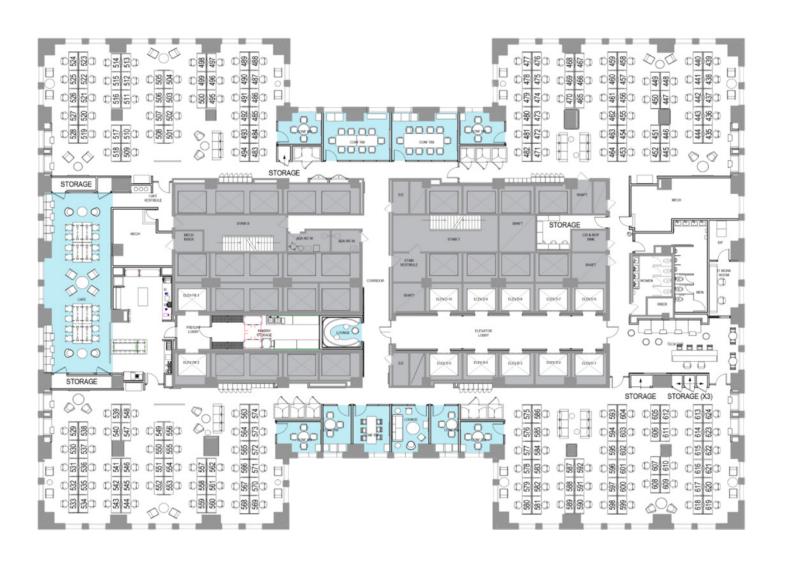

## 25,000 SF TURNKEY READY



# **ESB**

## The Details

FLOOR: Entire 36

SIZE: **25,289 RSF** 

AVAILABILITY: Immediate

TERM: Through November 30, 2022

COMMENTS:

- Exquisite installation
- Premises to be delivered fully furnished with 150+ seats
- Approximately 20 meeting / phone rooms throughout the Premises
- Spacious café/bistro
- Fitness and conference center
- Expansive views on four sides with great natural light

















**DAVID FALK** dfalk@ngkf.com 212-372-2271

**ERIC CAGNER** ecagner@ngkf.com 212-372-2279

**ALEX LEOPOLD** aleopold@ngkf.com 212-850-5454

Take a Virtual Tour

## **ESB**

## Floor Plan

Entire 36 25,289 RSF



# Be a part of the incredible 350 Fifth Community and join the likes of





## **DAVID FALK**

dfalk@ngkf.com 212-372-2271

### **ERIC CAGNER**

ecagner@ngkf.com 212-372-2279

## **ALEX LEOPOLD**

aleopold@ngkf.com 212-850-5454

## **NEWMARK**

The information contained herein has been obtained from sources deemed reliable but has not been verified and no guarantee, warranty or representation, either express or implied, is made with respect to such information. Terms of sale or lease and availability are subject to change or withdrawal without notice.