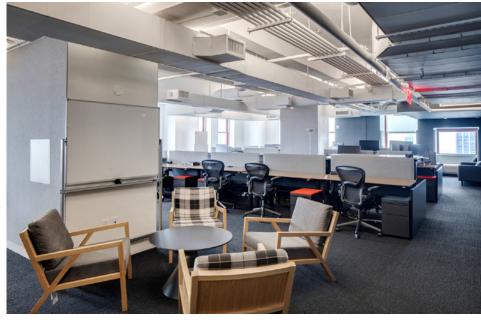

## The Details

FLOOR: Entire 36

SIZE: **25,289 RSF** 

AVAILABILITY: Immediate

TERM: Through November 30, 2022

COMMENTS:

- Exquisite installation
- Premises to be delivered fully furnished with 150+ seats
- Approximately 20 meeting / phone rooms throughout the Premises
- Spacious café/bistro
- Fitness and conference center
- Expansive views on four sides with great natural light