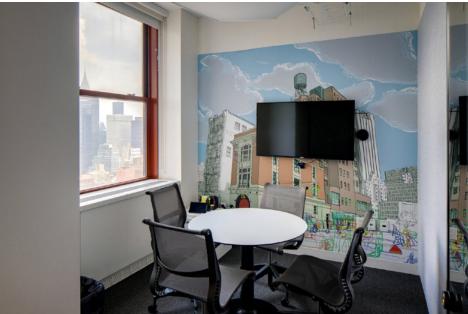

## The Details

FLOOR: Entire 36

SIZE: **25,289 RSF** 

AVAILABILITY: Immediate

TERM: Through November 30, 2022

COMMENTS:

- Exquisite installation
- Premises to be delivered fully furnished with 150+ seats
- Approximately 20 meeting / phone rooms throughout the Premises
- Spacious café/bistro
- Fitness and conference center
- Expansive views on four sides with great natural light