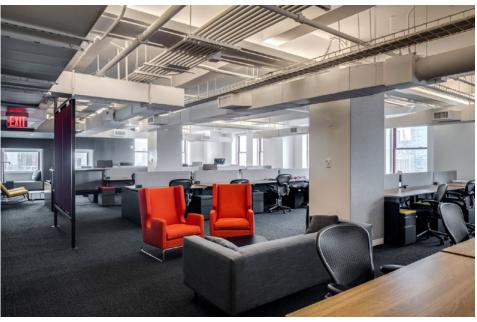

## The Details

FLOOR: Entire 36

SIZE: **25,289 RSF** 

AVAILABILITY: Immediate

TERM: Through November 30, 2022

COMMENTS:

- Exquisite installation
- Premises to be delivered fully furnished with 150+ seats
- Approximately 20 meeting / phone rooms throughout the Premises
- Spacious café/bistro
- Fitness and conference center
- Expansive views on four sides with great natural light