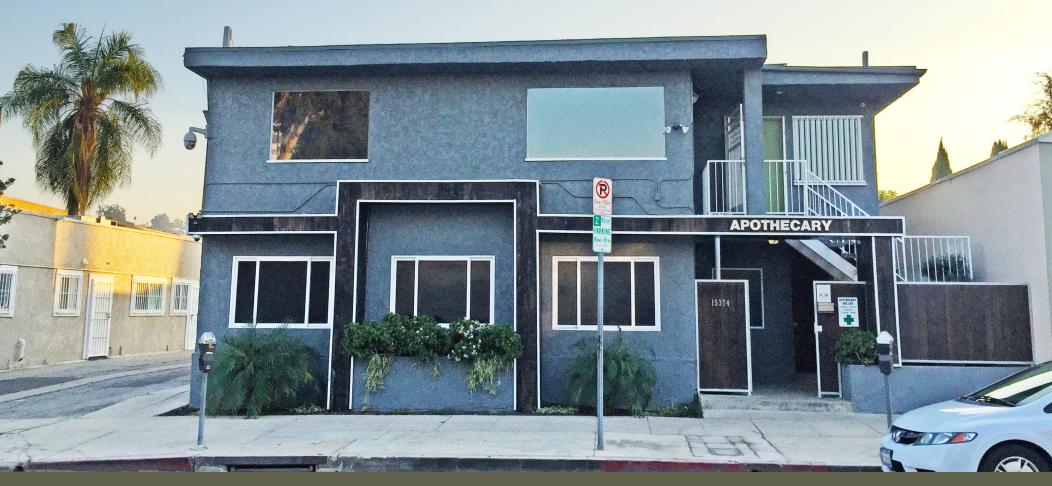

# SHERMAN OAKS OFFICE/RETAIL PROPERTY FOR SALE

15372 DICKENS ST, SHERMAN OAKS, CA 91403

## OFFICE/RETAIL BUILDING FOR SALE

15372 DICKENS STREET, SHERMAN OAKS, CA 91403

#### **Highlights**

- Price Reduced to Sell One of the Highest CAP Rates in Sherman Oaks
- Approximately 6 Years Left on the Lease with 20% Increases every 2 Years
- Dickens One Block from Sepulveda and Ventura Home to the Sherman Oaks Galleria and 4 Large Office Towers
- Existing PRE ICO California and Locally Licensed Medical Marijauna Long Term Tenant with Excellent Track Record
- Perfect Future Owner/User Property at End of Tenant Lease
- Surrounded by Multi-Million Dollar Single Family Homes as well as Numerous New Apartment and Condo Projects

#### **Summary of Sale**

**Sale Price:** \$3,250,000

**CAP:** 7%

Building Size: +/- 3,869 SF

**Lot Size:** +/- 3,249 SF

Zoning: LAC1

\*Lease information to be provided upon execution of a confidentiality agreement. Please email davida@cag-re.com to receive said confidentiality agreement.