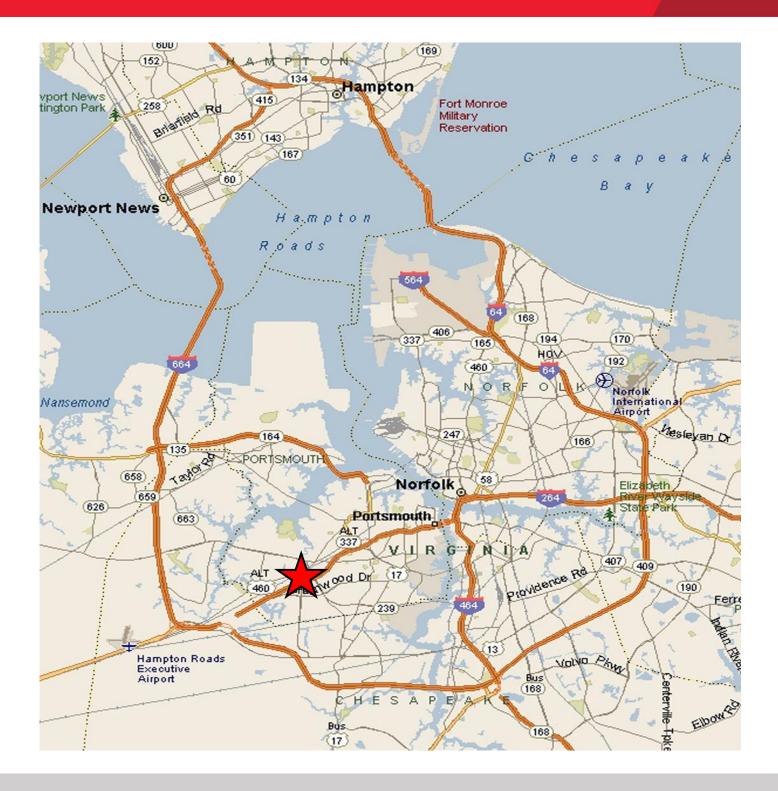

### **Property Location**

- 5.8 miles to Portsmouth Marine Terminal (break-bulk)
- 7.6 miles to APM Terminal (Container, post-panamac ready: 50' depth at berth)
- 70 miles to I-85 (northwest via Route 460)
- 107 miles to I-85 (west via Route 58)
- 71 miles to I-95 (northwest via Route 58)
- 70 miles to I-95 (northwest via Route 460)
- 10.3 miles to Norfolk International Terminal (container, post-panamac ready: 50' at berth)
- Buildings served by two interchanges off of I-264: Victory Boulevard and Greenwood Drive
- Freeway visibility

3050 & 3100 Elmhurst Lane | Portsmouth, VA

| DISTANCE TO TERMINALS |      |
|-----------------------|------|
| Norfolk International | 10.3 |
| Portsmouth Marine     | 5.8  |
| Maersk Portsmouth     | 7.6  |
| Newport News Marine   | 19.7 |