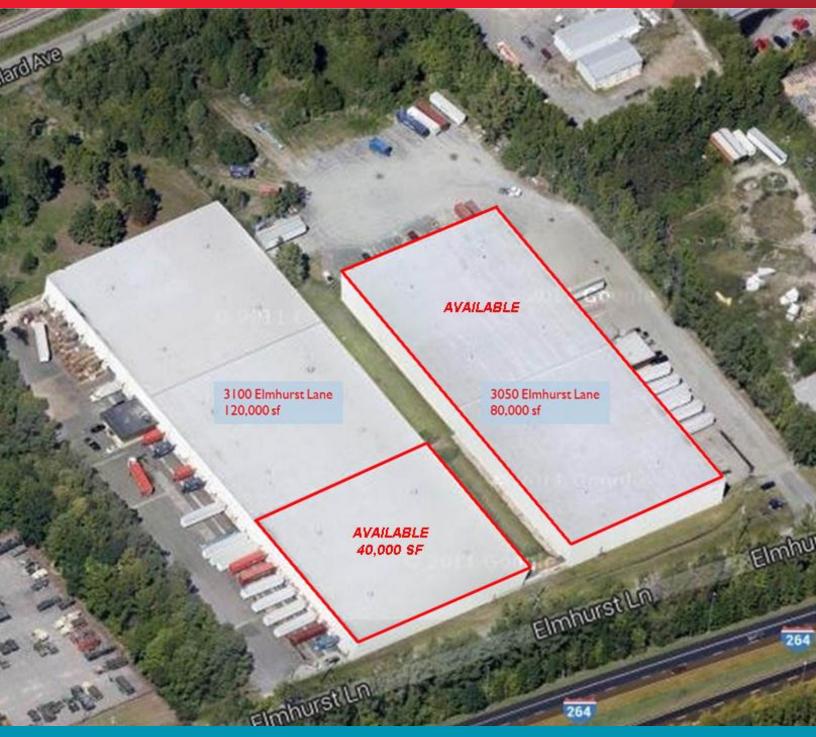

3050 & 3100 Elmhurst Lane | Portsmouth, VA

## 40,000 & 80,000 SF Available

For more information, contact:

bob.thornton@thalhimer.com

BOB THORNTON, CCIM, CRE, SIOR Senior Vice President 757 499 0583 BILL THRONE, CSCMP, CCIM, SIOR

First Vice President 757 499 2692 *bill.throne@thalhimer.com*  The Town Center of Virginia Beach 222 Central Park Ave., Suite 1820 Virginia Beach, VA 23462 www.thalhimer.com

### **BUILDING FEATURES**

| Total Square Feet | 200,000 SF |
|-------------------|------------|
| Available SF      | 120,000 SF |
| Lease Rate        | \$4.00 NNN |

For more information, contact:

BOB THORNTON, CCIM, CRE, SIOR Senior Vice President 757 499 0583 bob.thornton@thalhimer.com