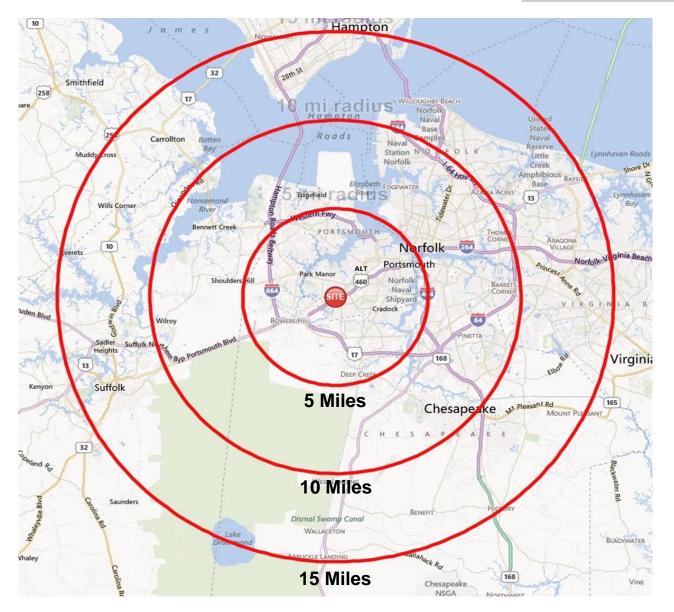

### **Property Location**

- 5.8 miles to Portsmouth Marine Terminal (break-bulk)
- 7.6 miles to APM Terminal (Container, post-panamac ready: 50' depth at berth)
- 70 miles to I-85 (northwest via Route 460)
- 107 miles to I-85 (west via Route 58)
- 71 miles to I-95 (northwest via Route 58)
- 70 miles to I-95 (northwest via Route 460)
- 10.3 miles to Norfolk International Terminal (container, post-panamac ready: 50' at berth)
- Buildings served by two interchanges off of I-264: Victory Boulevard and Greenwood Drive
- Freeway visibility

3050 & 3100 Elmhurst Lane | Portsmouth, VA

| DISTANCE TO TERMINALS |      |
|-----------------------|------|
| Norfolk International | 10.3 |
| Portsmouth Marine     | 5.8  |
| Maersk Portsmouth     | 7.6  |
| Newport News Marine   | 19.7 |