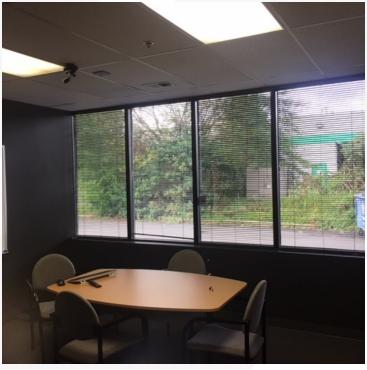

#### **Property Features**

- +/- 2,680 SF of office space available in 20,850 SF building on 2.5 Acres
- Ample, paved parking
- Masonry and steel construction
- Fully sprinkled
- Township water and sewer
- Lots of natural light with large windows throughout
- 7 private offices, 2 conference rooms, reception area,
  2 restrooms, large open work area and storage area