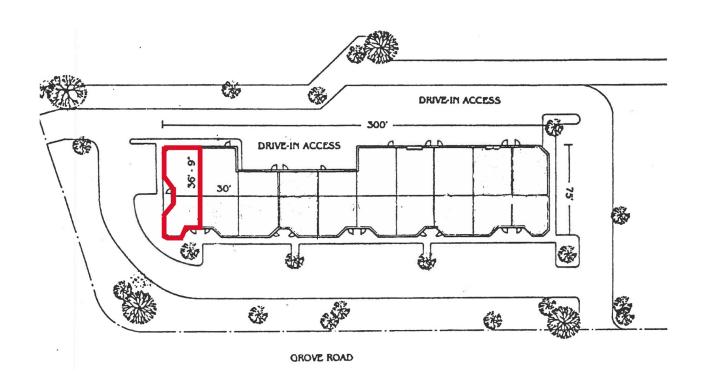

#### **Property Features**

- +/- 2,680 SF of office space available in 20,850 SF building on 2.5 Acres
- Ample, paved parking
- Masonry and steel construction
- Fully sprinkled
- Township water and sewer
- Lots of natural light with large windows throughout
- 7 private offices, 2 conference rooms, reception area,
  2 restrooms, large open work area and storage area