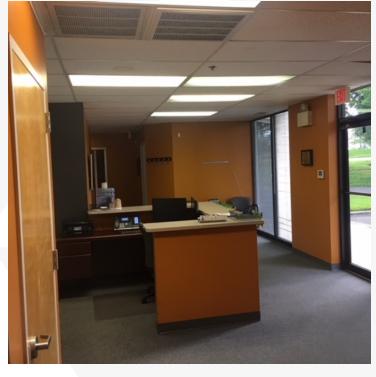

#### **Property Features**

- +/- 2,680 SF of office space available in 20,850 SF building on 2.5 Acres
- Ample, paved parking
- Masonry and steel construction
- Fully sprinkled
- Township water and sewer
- Lots of natural light with large windows throughout
- 7 private offices, 2 conference rooms, reception area,
  2 restrooms, large open work area and storage area