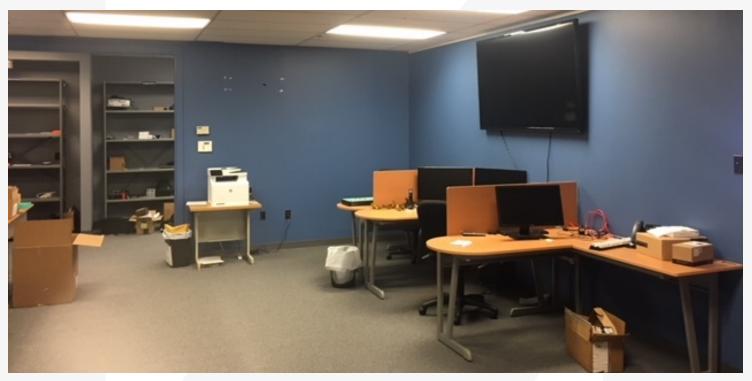

#### **Property Features**

- +/- 2,680 SF of office space available in 20,850 SF building on 2.5 Acres
- Ample, paved parking
- Masonry and steel construction
- Fully sprinkled
- Township water and sewer
- Lots of natural light with large windows throughout
- 7 private offices, 2 conference rooms, reception area,
  2 restrooms, large open work area and storage area