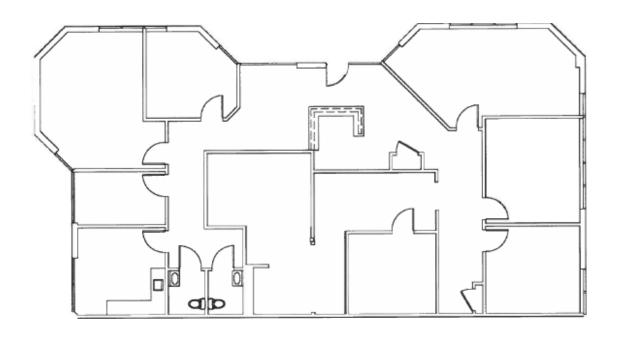

#### **Property Features**

- +/- 2,680 SF of office space available in 20,850 SF building on 2.5 Acres
- Ample, paved parking
- Masonry and steel construction
- Fully sprinkled
- Township water and sewer
- Lots of natural light with large windows throughout
- 7 private offices, 2 conference rooms, reception area,
  2 restrooms, large open work area and storage area