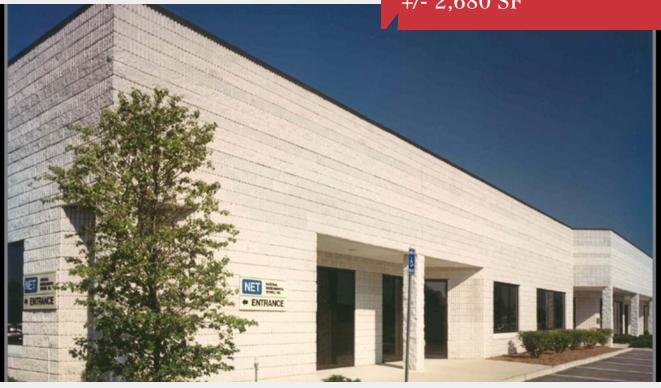

For Lease Office +/- 2,680 SF

#### 200 Grove Road Office Space

West Deptford, New Jersey 08066

#### **Property Features**

- +/- 2,680 SF of office space available in 20,850 SF building on 2.5 Acres
- Ample, paved parking
- Masonry and steel construction
- Fully sprinkled
- Township water and sewer
- Lots of natural light with large windows throughout
- 7 private offices, 2 conference rooms, reception area,
  2 restrooms, large open work area and storage area