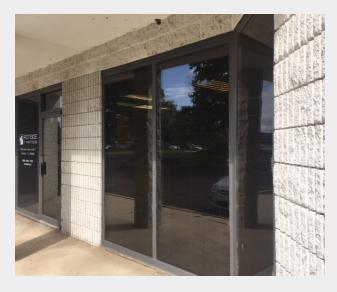

#### **Property Features**

- +/- 2,680 SF of office space available in 20,850 SF building on 2.5 Acres
- Ample, paved parking
- Masonry and steel construction
- Fully sprinkled
- Township water and sewer
- Lots of natural light with large windows throughout
- 7 private offices, 2 conference rooms, reception area,
  2 restrooms, large open work area and storage area