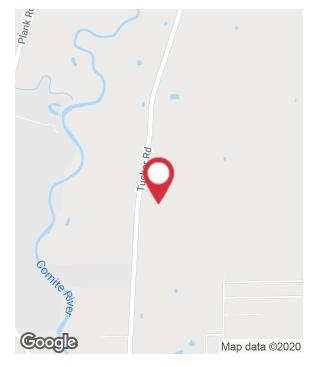

# Tucker Rd

Zachary, Louisiana 70791

# **Property Description**

~87 Acres for Sale in Zachary, LA

1 mile North of LA-64 East of Plank Rd and the Comite River 5 mins to heart of Zachary Zoned Rural Partially Wooded Not in a Flood Zone