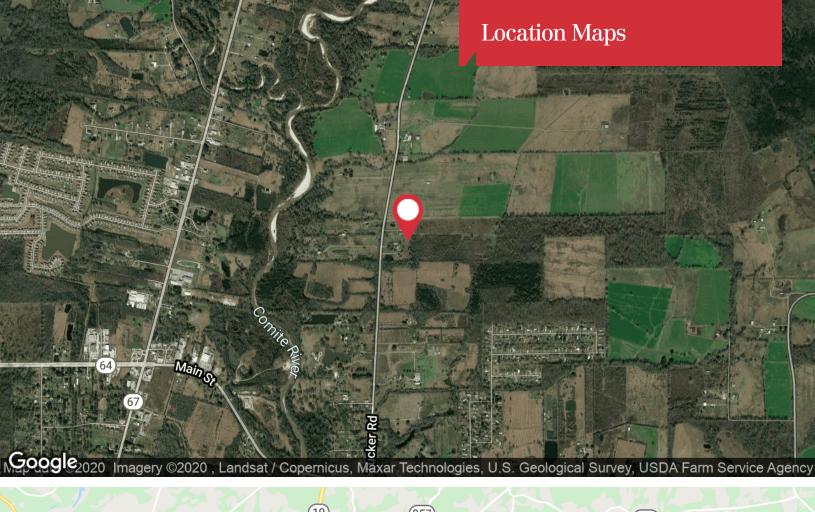

# Tucker Rd

Zachary, Louisiana 70791

# **Property Description**

~87 Acres for Sale in Zachary, LA

1 mile North of LA-64 East of Plank Rd and the Comite River 5 mins to heart of Zachary Zoned Rural Partially Wooded Not in a Flood Zone