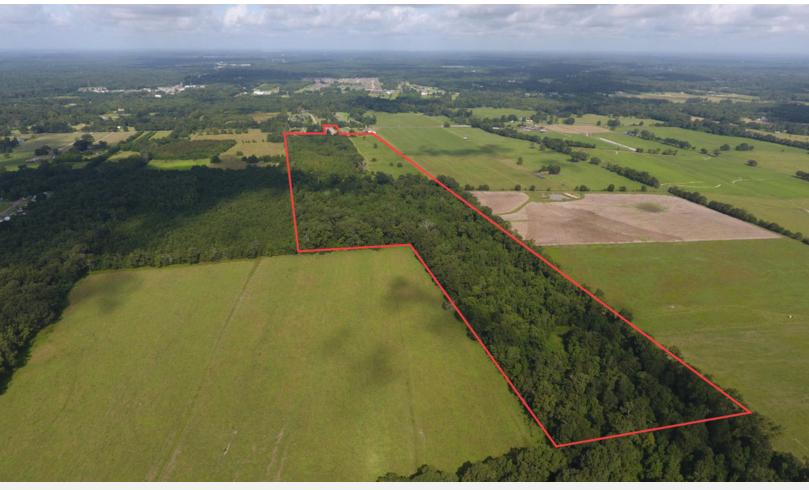

# **Property Description**

~87 Acres for Sale in Zachary, LA

1 mile North of LA-64 East of Plank Rd and the Comite River 5 mins to heart of Zachary Zoned Rural Partially Wooded Not in a Flood Zone