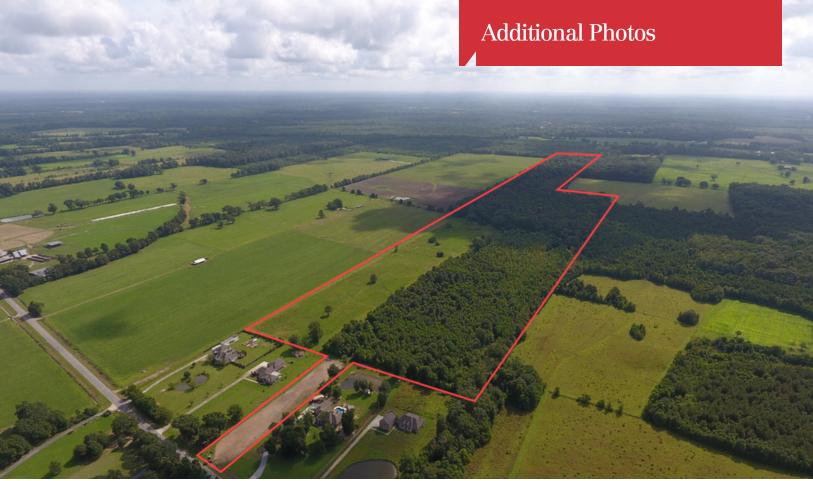

# **Property Description**

~87 Acres for Sale in Zachary, LA

1 mile North of LA-64 East of Plank Rd and the Comite River 5 mins to heart of Zachary Zoned Rural Partially Wooded Not in a Flood Zone