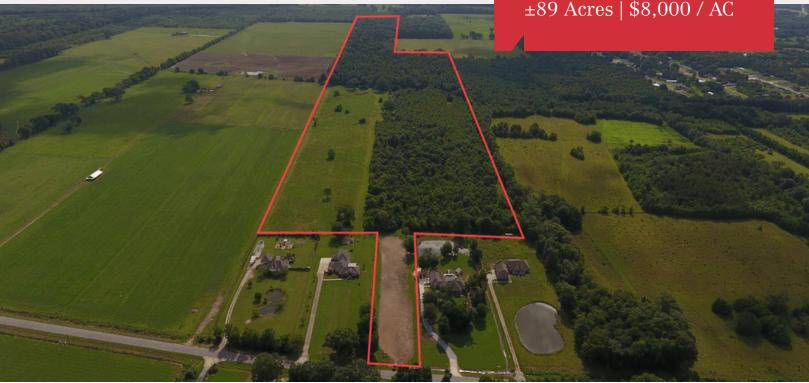

## Vacant Land

±89 Acres | \$8,000 / AC

# **Property Description**

~87 Acres for Sale in Zachary, LA

1 mile North of LA-64 East of Plank Rd and the Comite River 5 mins to heart of Zachary Zoned Rural Partially Wooded Not in a Flood Zone

## Sale Price

\$712,000 (\$8,000 per Ac)