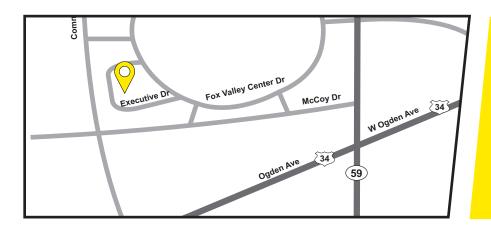

### **DIRECTIONS**

Traveling from I-88 on IL-59 S, turn right onto Fox Valley entrance #1