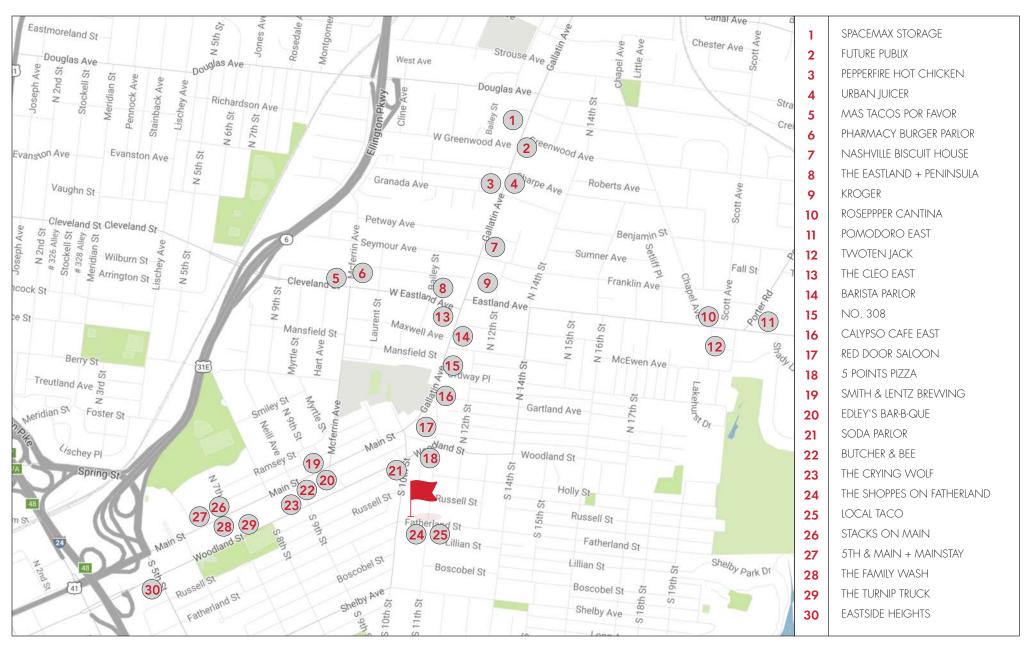

AND ST

NASHVILLE, TN 37206

**SUB-MARKET** EAST NASHVILLE

**USE** RETAIL

**TOTAL SF**  $\pm 12,700$ 

**PARKING** 5+ per 1000

**RATE** \$28–32 NNN

#### **HIGHLIGHTS**

Former Martin's Grocery Store

Flexible floor plans with outdoor amenity space

Targeted Uses: Restaurant, Brewery,

Entertainment, Retail, Soft Goods, Services

**Excellent Parking Available** 

Building Vacant/Spaces Currently Available

#### **LOCATION & DEMOGRAPHIC HIGHLIGHTS**

Located in the heart of East Nashville's Five Points district

Traffic Count: 25,085 CPD

|                  | 1 MILE | 3 MILE | 5 MILE  |
|------------------|--------|--------|---------|
| TOTAL POPULATION | 4,734  | 74,248 | 183,734 |
| TOTAL HOUSEHOLDS | 5.825  | 30.630 | 73.219  |





# **FLOORPLAN OPTION**





### **IMMEDIATE AREA**





# FOR MORE INFORMATION, CONTACT