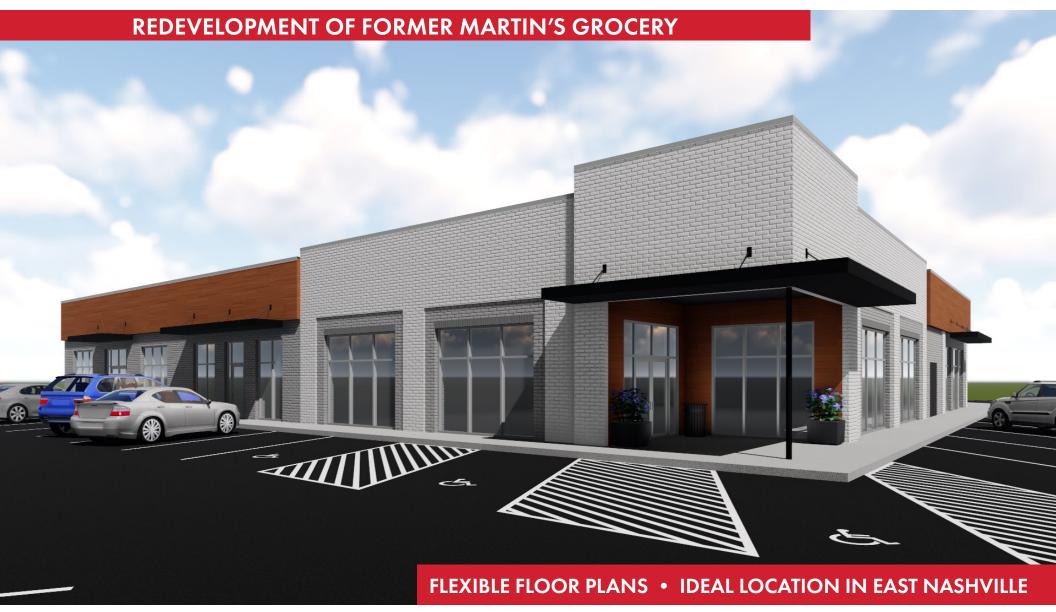

#### **HIGHLIGHTS**

Former Martin's Grocery Store

Flexible floor plans with outdoor amenity space

Targeted Uses: Restaurant, Brewery,

Entertainment, Retail, Soft Goods, Services

**Excellent Parking Available** 

Building Vacant/Spaces Currently Available