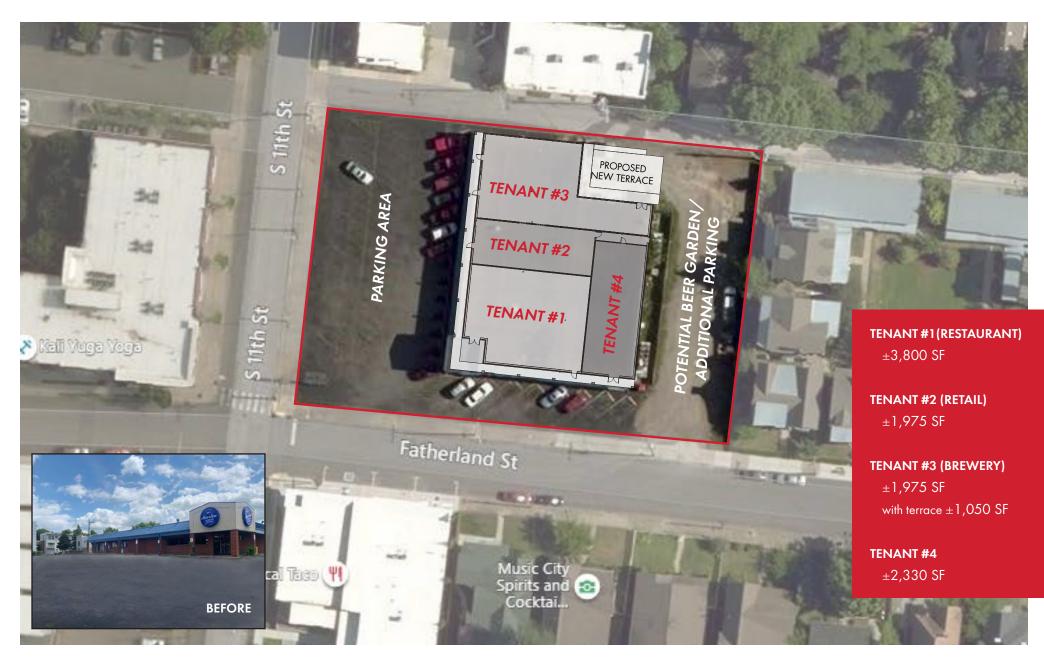

**

**ADDRESS** 1105 FATHERLAND ST

NASHVILLE, TN 37206

**SUB-MARKET** EAST NASHVILLE

**USE** RETAIL

**TOTAL SF**  $\pm 12,700$ 

**PARKING** 5+ per 1000

**RATE** \$28–32 NNN

#### **HIGHLIGHTS**

Former Martin's Grocery Store

Flexible floor plans with outdoor amenity space

Targeted Uses: Restaurant, Brewery,

Entertainment, Retail, Soft Goods, Services

**Excellent Parking Available** 

Building Vacant/Spaces Currently Available

#### **LOCATION & DEMOGRAPHIC HIGHLIGHTS**

Located in the heart of East Nashville's Five Points district

Traffic Count: 25,085 CPD

|                  | 1 MILE | 3 MILE | 5 MILE  |
|------------------|--------|--------|---------|
| TOTAL POPULATION | 4,734  | 74,248 | 183,734 |
| TOTAL HOUSEHOLDS | 5.825  | 30.630 | 73.219  |





# **FLOORPLAN OPTION**





### **IMMEDIATE AREA**





# FOR MORE INFORMATION, CONTACT