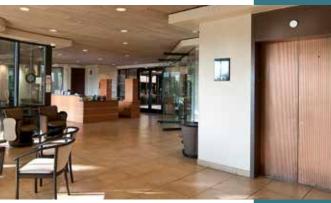

#### **PROJECT FEATURES**

FLOOR TO FLOOR HEIGHTS ARE 12', TYPICAL FINISHED CEILING IS 8'6".
EACH FLOOR HAS TWO SETS OF RESTROOMS, A BREAKROOM, AND TWO IDF
ROOMS