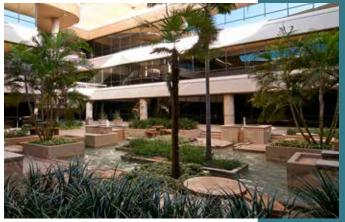

#### **PROJECT FEATURES**

FLOOR TO FLOOR HEIGHTS ARE 12', TYPICAL FINISHED CEILING IS 8'6".
EACH FLOOR HAS TWO SETS OF RESTROOMS, A BREAKROOM, AND TWO IDF
ROOMS