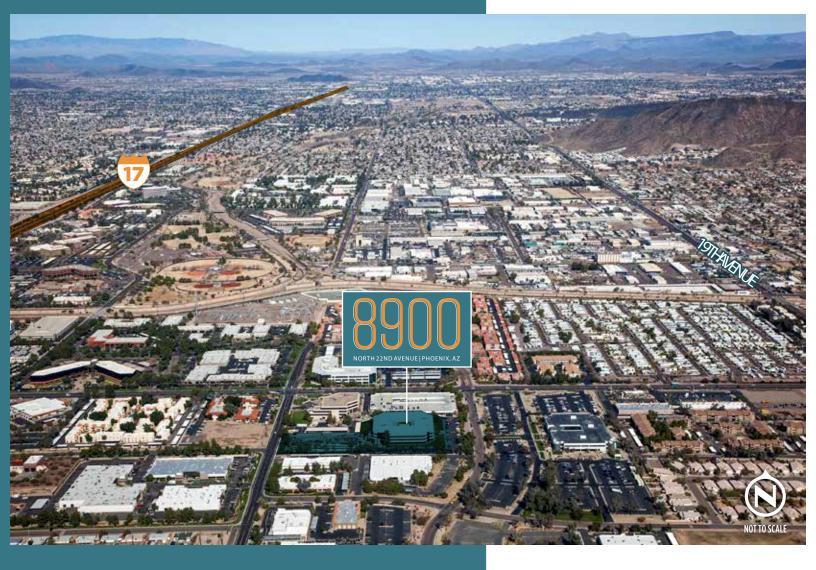

NORTH 22ND AVENUE | PHOENIX, AZ

±125,172 SF AVAILABLE FOR LEASE

**CBRE** 

# **AREA AMENITIES**

Less than a mile to Interstate 17

Close to Starwood Sheraton Crescent Hotel

- 342 rooms
- 20 state-of-the-art meeting spaces
- Upscale dining, fitness center, olympic pool,
- tennis courts, basketball courts,
- sand volleyball courts

Close to Metrocenter, a mall with over 125 shops and eateries including Macy's, Dillards, Sears, Sports Chalet, Aeropostale, American Eagle, Old Navy and Harkins Theatres