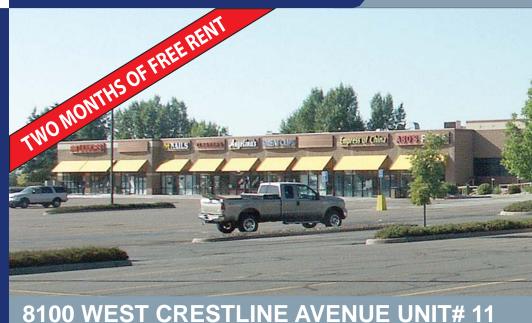

#### 8100 W Crestline Avenue Unit# 11 Features:

- Quick Access to Wadsworth Boulevard and Bowles Avenue
- Within walking distance to Southwest Plaza Mall
- Updated Interior Paint, Tile Floors, Restrooms, Etc.
- Built out as a Self Serve Frozen Yogurt Shop
- Plenty of Parking