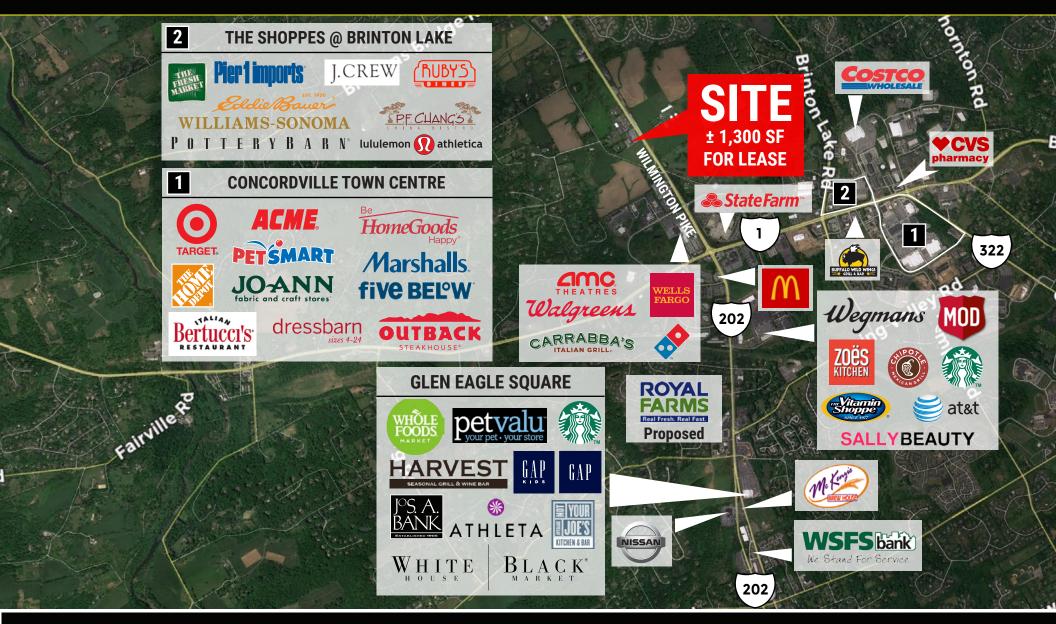

iant Bathroom
- ✓ Ample Parking
- √ \$2,300/month + Utilities











#### **CONTACT US**

JEN MEEHAN
Phone: 610.359.1100
Cell: 484.883.3962
Email: jmeehan@zmcre.com

1306 Wilmington Pike, Suite A-2 West Chester, PA 19382 610.359.1100

www.zmcre.com

# WEST CHESTER INTERIOR SPACE PHOTO - 1572 WILMINGTON PIKE





### **CONTACT US**

JEN MEEHAN
Phone: 610.359.1100
Cell: 484.883.3962
Email: jmeehan@zmcre.com

1306 Wilmington Pike, Suite A-2 West Chester, PA 19382 610.359.1100

www.zmcre.com

## **WEST CHESTER SITE AERIAL - 1572 WILMINGTON PIKE**





#### **CONTACT US**

JEN MEEHAN
Phone: 610.359.1100
Cell: 484.883.3962
Email: jmeehan@zmcre.com

1306 Wilmington Pike, Suite A-2 West Chester, PA 19382 610.359.1100 www.zmcre.com

#### **WEST CHESTER LOCATION AERIAL - 1572 WILMINGTON PIKE**





#### **CONTACT US**

JEN MEEHAN
Phone: 610.359.1100
Cell: 484.883.3962
Email: jmeehan@zmcre.com

1306 Wilmington Pike, Suite A-2 West Chester, PA 19382 610.359.1100 www.zmcre.com

### **ABOUT ZOMMICK McMAHON COMMERCIAL REAL ESTATE**

Zommick McMahon Commercial Real Estate, Inc. has been a Metro Philadelphia Area staple since its inception in 1949. The Company was founded by Joseph Zommick, and continues today with Ryan McMahon and his highly experienced staff, whom are all results-oriented professionals.

#### **SOME OF OUR SATISFIED CLIENTS:**





































#### **CONTACT US**

JEN MEEHAN
Phone: 610.359.1100
Cell: 484.883.3962
Email: jmeehan@zmcre.com

1306 Wilmington Pike, Suite A-2 West Chester, PA 19382 610.359.1100

www.zmcre.com