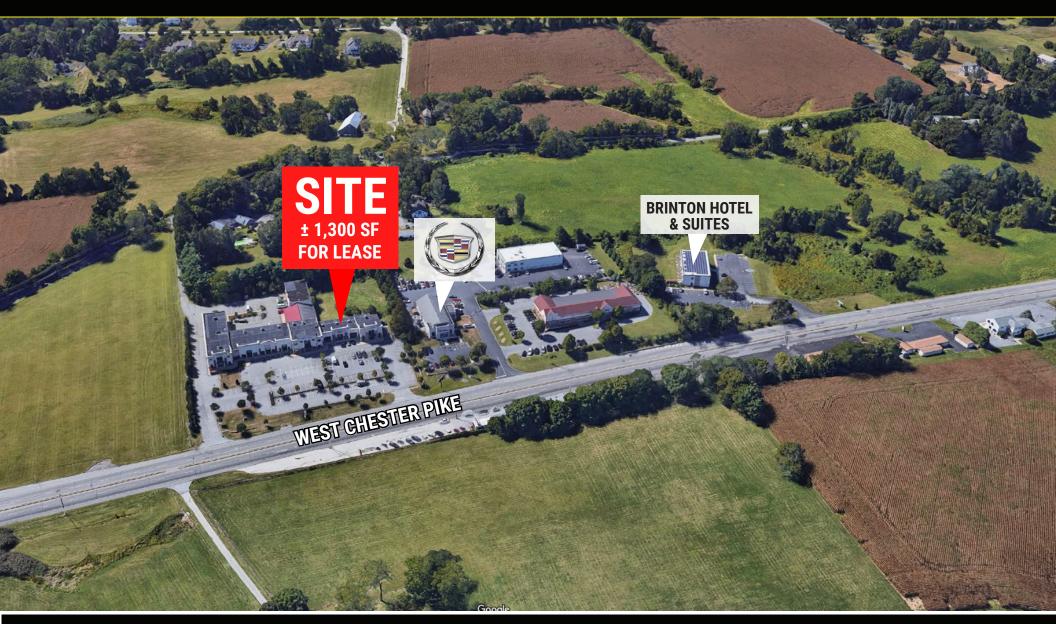

R LEASE:**

**NEGOTIABLE** 

#### **PROPERTY FEATURES**

- ✓ ± 1,300 SF Available For Lease
  - Main Floor: ± 1,000 SF - Mezzanine: ± 300 SF
- ✓ Located On Busy Route 202
- ✓ Large Storefront / Great Signage
- ✓ Excellent Visibility
- ✓ ADA Compliant Bathroom
- ✓ Ample Parking
- √ \$2,300/month + Utilities











#### **CONTACT US**

JEN MEEHAN
Phone: 610.359.1100
Cell: 484.883.3962
Email: jmeehan@zmcre.com

1306 Wilmington Pike, Suite A-2 West Chester, PA 19382 610.359.1100

www.zmcre.com

# WEST CHESTER INTERIOR SPACE PHOTO - 1572 WILMINGTON PIKE





### **CONTACT US**

JEN MEEHAN
Phone: 610.359.1100
Cell: 484.883.3962
Email: jmeehan@zmcre.com

1306 Wilmington Pike, Suite A-2 West Chester, PA 19382 610.359.1100

www.zmcre.com

## **WEST CHESTER SITE AERIAL - 1572 WILMINGTON PIKE**





#### **CONTACT US**

JEN MEEHAN
Phone: 610.359.1100
Cell: 484.883.3962
Email: jmeehan@zmcre.com

1306 Wilmington Pike, Suite A-2 West Chester, PA 19382 610.359.1100 www.zmcre.com

#### **WEST CHESTER LOCATION AERIAL - 1572 WILMINGTON PIKE**





#### **CONTACT US**

JEN MEEHAN
Phone: 610.359.1100
Cell: 484.883.3962
Email: jmeehan@zmcre.com

1306 Wilmington Pike, Suite A-2 West Chester, PA 19382 610.359.1100 www.zmcre.com

### **ABOUT ZOMMICK McMAHON COMMERCIAL REAL ESTATE**

Zommick McMahon Commercial Real Estate, Inc. has been a Metro Philadelphia Area staple since its inception in 1949. The Company was founded by Joseph Zommick, and continues today with Ryan McMahon and his highly experienced staff, whom are all results-oriented professionals.

#### **SOME OF OUR SATISFIED CLIENTS:**