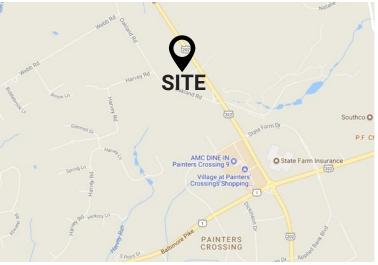

# **± 1,300 SF PRIME SPACE AVAILABLE**1572 WILMINGTON PIKE, WEST CHESTER, PA 19382

#### **FOR LEASE:**

**NEGOTIABLE** 

#### **PROPERTY FEATURES**

- ✓ ± 1,300 SF Available For Lease
  - Main Floor: ± 1,000 SF - Mezzanine: ± 300 SF
- ✓ Located On Busy Route 202
- ✓ Large Storefront / Great Signage
- ✓ Excellent Visibility
- ✓ ADA Compliant Bathroom
- ✓ Ample Parking
- √ \$2,300/month + Utilities











#### **CONTACT US**

JEN MEEHAN
Phone: 610.359.1100
Cell: 484.883.3962
Email: jmeehan@zmcre.com

1306 Wilmington Pike, Suite A-2 West Chester, PA 19382 610.359.1100

www.zmcre.com

# WEST CHESTER INTERIOR SPACE PHOTO - 1572 WILMINGTON PIKE





### **CONTACT US**

JEN MEEHAN
Phone: 610.359.1100
Cell: 484.883.3962
Email: jmeehan@zmcre.com

1306 Wilmington Pike, Suite A-2 West Chester, PA 19382 610.359.1100

www.zmcre.com

## **WEST CHESTER SITE AERIAL - 1572 WILMINGTON PIKE**





#### **CONTACT US**

JEN MEEHAN
Phone: 610.359.1100
Cell: 484.883.3962
Email: jmeehan@zmcre.com

1306 Wilmington Pike, Suite A-2 West Chester, PA 19382 610.359.1100 www.zmcre.com

#### **WEST CHESTER LOCATION AERIAL - 1572 WILMINGTON PIKE**





#### **CONTACT US**

JEN MEEHAN
Phone: 610.359.1100
Cell: 4