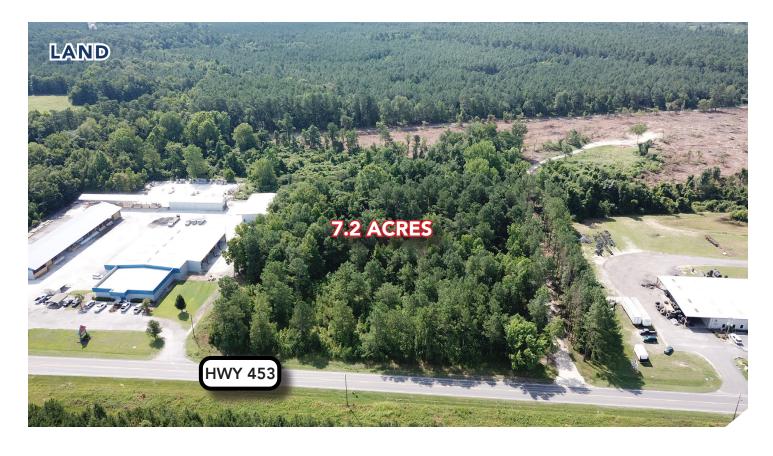

### OFFERING SUMMARY

**FOR SALE:** \$2,400,000

\$2,250,000 less 7.2 AC

**LOT SIZE:** 15.2 AC (8 AC + 7.2 AC)

#### **PROPERTY OVERVIEW**

If you dreamed of acquiring a stable profitable building supply business, now is the time, this is the one! 40 years of success, poised to go to the next level. Current operation sits on about 8 acres leaving about 7.2 acres for future development. Can purchase 7.2 acres separately or include therefore reducing the building supply price to \$2,250,000. Wants to sell existing business so employees can continue to be employed. Must call agent to arrange an appointment to view. Owner prefers Sat. after closing at noon. Property located on Hwy 453 (Gardner Blvd) about 1 mile south of Holly Hill.