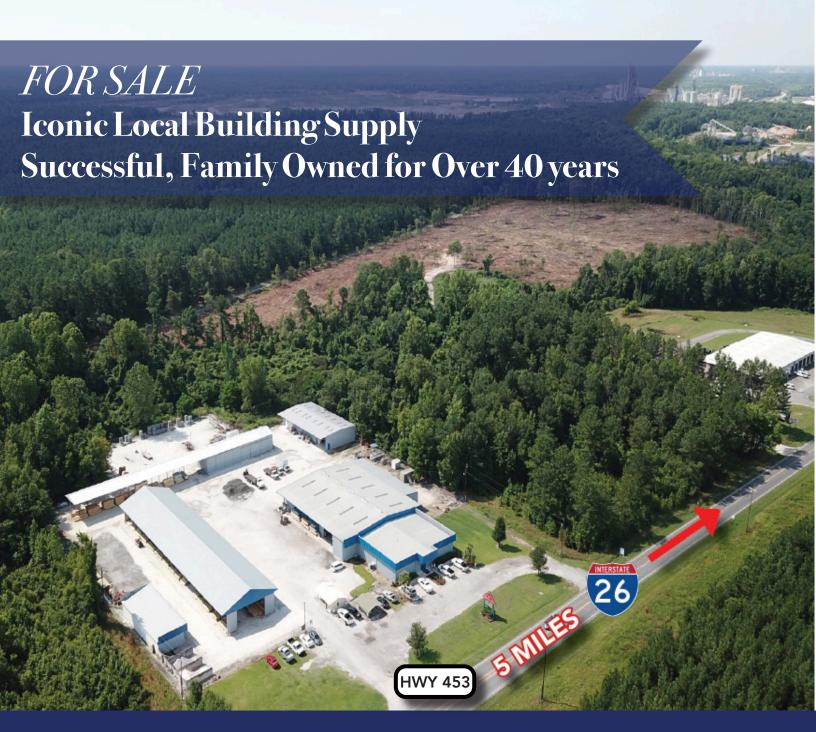

# 1141 Gardner Boulevard | Holly Hill, SC 29059

Family owned 40 year plus old established successful building supply facility on approximately 8 acre site. Sale to include inventory, trucks and equipment. Serves a large area from Charleston to Orangeburg. One of a few building supplies between those areas. Owner retiring. Main bldg. has a 4800sf retail showroom/office with second floor 4,425sf of office and storage. Showroom is attached to 12,500sf of drive in warehouse. An adjacent 5000sf warehouse currently used for millwork storage. Total square feet 22,300sf. Three covered lumber sheds totaling 21,768sf. Could be enclosed. Total buildings 48,525sf.

#### **PROPERTY OVERVIEW**

If you dreamed of acquiring a stable profitable building supply business, now is the time, this is the one! 40 years of success, poised to go to the next level. Current operation sits on about 8 acres leaving about 7.2 acres for future development. Can purchase 7.2 acres separately or include therefore reducing the building supply price to \$2,250,000. Wants to sell existing business so employees can continue to be employed. Must call agent to arrange an appointment to view. Owner prefers Sat. after closing at noon. Property located on Hwy 453 (Gardner Blvd) about 1 mile south of Holly Hill.