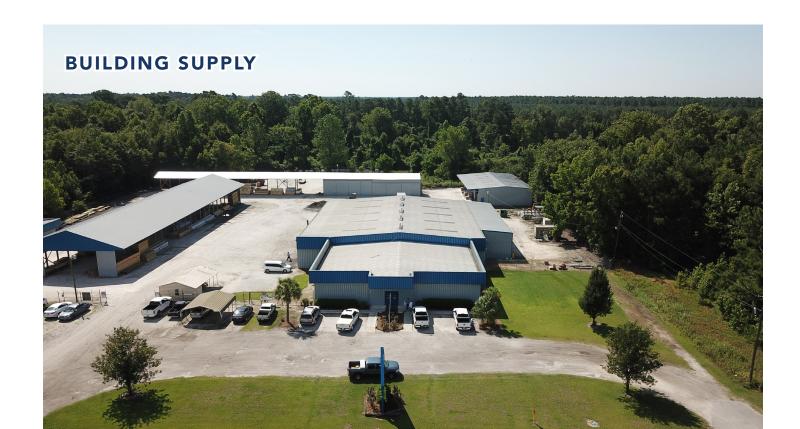

# 1141 Gardner Boulevard | Holly Hill, SC 29059

Family owned 40 year plus old established successful building supply facility on approximately 8 acre site. Sale to include inventory, trucks and equipment. Serves a large area from Charleston to Orangeburg. One of a few building supplies between those areas. Owner retiring. Main bldg. has a 4800sf retail showroom/office with second floor 4,425sf of office and storage. Showroom is attached to 12,500sf of drive in warehouse. An adjacent 5000sf warehouse currently used for millwork storage. Total square feet 22,300sf. Three covered lumber sheds totaling 21,768sf. Could be enclosed. Total buildings 48,525sf.

### PROPERTY HIGHLIGHTS

PROPERTY SUBTYPE: Light Industrial CEILING: 16 ft. Clear Commercial TAX ID: 333-00-08-003

**COUNTY:** Orangeburg