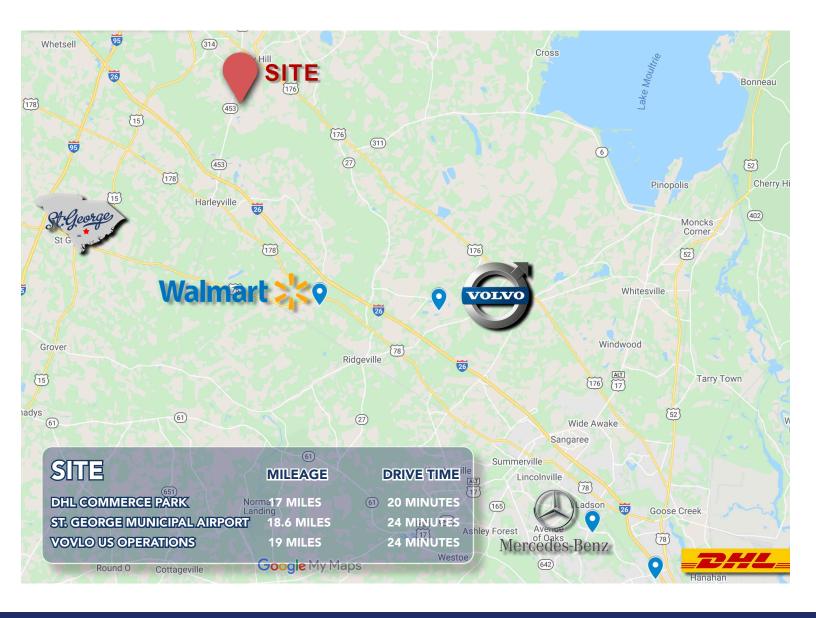

# 1141 Gardner Boulevard | Holly Hill, SC 29059

Family owned 40 year plus old established successful building supply facility on approximately 8 acre site. Sale to include inventory, trucks and equipment. Serves a large area from Charleston to Orangeburg. One of a few building supplies between those areas. Owner retiring. Main bldg. has a 4800sf retail showroom/office with second floor 4,425sf of office and storage. Showroom is attached to 12,500sf of drive in warehouse. An adjacent 5000sf warehouse currently used for millwork storage. Total square feet 22,300sf. Three covered lumber sheds totaling 21,768sf. Could be enclosed. Total buildings 48,525sf.

#### **PROPERTY OVERVIEW**

If you dreamed of acquiring a stable profitable building supply business, now is the time, this is the one! 40 years of success, poised to go to the next level. Current operation sits on about 8 acres leaving about 7.2 acres for future development. Can purchase 7.2 acres separately or include therefore reducing the building supply price to \$2,250,000. Wants to sell existing business so employees can continue to be employed. Must call agent to arrange an appointment to view. Owner prefers Sat. after closing at noon. Property located on Hwy 453 (Gardner Blvd) about 1 mile south of Holly Hill.