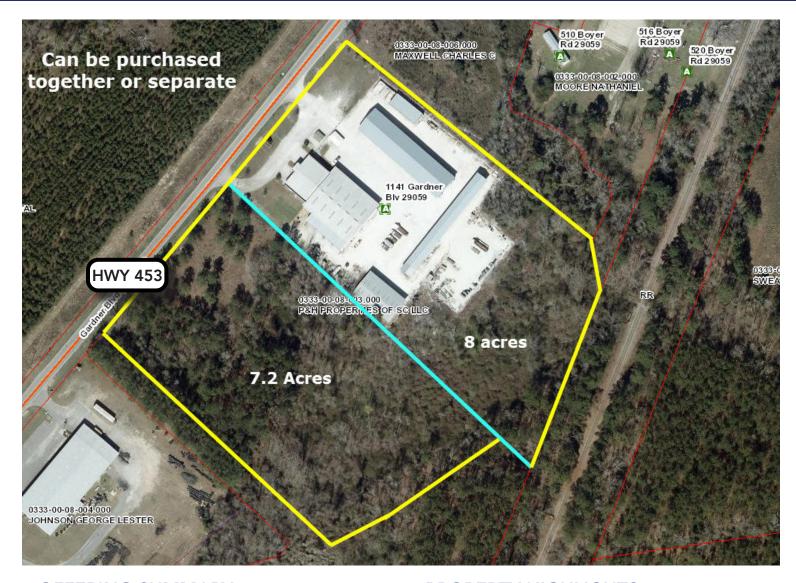

### OFFERING SUMMARY

**FOR SALE:** \$2,400,000

\$2,250,000 less 7.2 AC

**LOT SIZE:** 15.2 AC (8 AC + 7.2 AC)

#### **PROPERTY OVERVIEW**

If you dreamed of acquiring a stable profitable building supply business, now is the time, this is the one! 40 years of success, poised to go to the next level. Current operation sits on about 8 acres leaving about 7.2 acres for future development. Can purchase 7.2 acres separately or include therefore reducing the building supply price to \$2,250,000. Wants to sell existing business so employees can continue to be employed. Must call agent to arrange an appointment to view. Owner prefers Sat. after closing at noon. Property located on Hwy 453 (Gardner Blvd) about 1 mile south of Holly Hill.