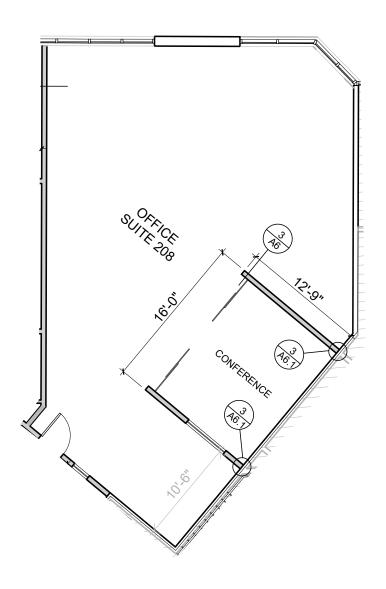

ACCESS



**ECO-FRIENDLY LANDSCAPING** 



PRIVATE & SECURE **EFFICIENT WORKSPACE** 







SECOND FLOOR

CREATIVE, OPEN CEILING OFFICE SUITES WITH COLLABORATIVE GATHERING AREAS CREATING A FUNCTIONAL AND HIGHLY PRODUCTIVE WORK ENVIRONMENT.

Lease Rate: \$2.25/SF + Electricity / Monthly Lease rates Includes:
- Use of Common Area Meeting & Collaboration Areas and Kitchen
- 5 Days per week Janitorial Service
- Building Amenities



### SECOND FLOOR

SUITE 202 1,873 SF

**AVAILABLE NOW** 



### SECOND FLOOR

SUITE 203 2,354 SF

**AVAILABLE NOW** RECEPTION N 0, CONFERENCE 4'-8" **FILES** 74. **OFFICE** 5'-3" **SUITE 203** OFFICE .9-6 OFFICE OFFICE **OFFICE** SIM SIM

### SECOND FLOOR

SUITE 206 1,447 SF

AVAILABLE 30 DAYS' NOTICE \*



### SECOND FLOOR

SUITE 208 1,928 SF

**AVAILABLE NOW** 



### SECOND FLOOR

SUITE 220 2,452 SF

AVAILABLE 30 DAYS' NOTICE \*



<sup>\*</sup> FURNITURE MAY BE MADE AVAILABLE























### FOR MORE INFORMATION, PLEASE CONTACT:

#### JUSTIN HALENZA

First Vice President +1 760 438 8514 justin.halenza@cbre.com LIC # 01238120

#### MICHAEL MAHONEY

Senior Vice President +1 760 438 8516 michael.mahoney3@cbre.com LIC # 01392972





© 2023 CBRE, Inc. All rights reserved. This information has been obtained from sources believed reliable but has not been verified for accuracy or completeness. CBRE, Inc. makes no guarantee, representation or warranty and accepts no responsibility or liability as to the accuracy, completeness, or reliability of the information contained herein. You should conduct a careful, independent investigation of the p