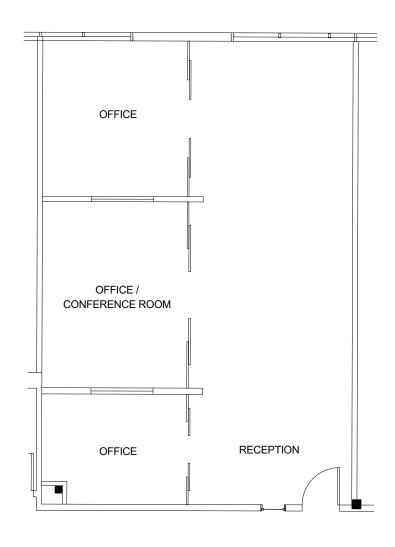

ISHINGS IN COMMON AREA MEETING & COLLABORATION AREA



24/7 ACCESS



**ECO-FRIENDLY LANDSCAPING** 



PRIVATE & SECURE **EFFICIENT WORKSPACE** 







SECOND FLOOR

CREATIVE, OPEN CEILING OFFICE SUITES WITH COLLABORATIVE GATHERING AREAS CREATING A FUNCTIONAL AND HIGHLY PRODUCTIVE WORK ENVIRONMENT.

Lease Rate: \$2.25/SF + Electricity / Monthly Lease rates Includes:
- Use of Common Area Meeting & Collaboration Areas and Kitchen
- 5 Days per week Janitorial Service
- Building Amenities



### SECOND FLOOR

SUITE 202 1,873 SF

**AVAILABLE NOW** 



### SECOND FLOOR

SUITE 203 2,354 SF

**AVAILABLE NOW** RECEPTION N 0, CONFERENCE 4'-8" **FILES** 74. **OFFICE** 5'-3" **SUITE 203** OFFICE .9-6 OFFICE OFFICE **OFFICE** SIM SIM

### SECOND FLOOR

SUITE 206 1,447 SF

AVAILABLE 30 DAYS' NOTICE \*



### SECOND FLOOR

SUITE 208 1,928 SF

**AVAILABLE NOW** 



### SECOND FLOOR

SUITE 220 2,452 SF

AVAILABLE 30 DAYS' NOTICE \*



<sup>\*</sup> FURNITURE MAY BE MADE AVAILABLE























### FOR MORE INFORMATION, PLEASE CONTACT:

#### JUSTIN HALENZA

First Vice President +1 760 438 8514 justin.halenza@cbre.com LIC # 01238120

#### MICHAEL MAHONEY

Senior Vice President +1 760 438 8516 michael.mahoney3@cbre.com LIC # 01392972





© 2023 CBRE, Inc. All rights reserved. This information has been obtained from sources believed reliable but has not been verified for accuracy or completeness. CBRE, Inc. makes no guarantee, representation or warranty and accepts no responsibility or liability as to the accuracy, completeness, or reliability of the information contained herein. You