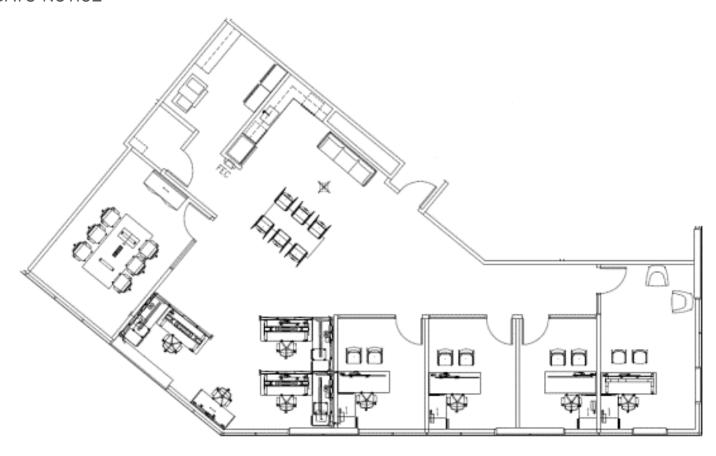

### SECOND FLOOR

SUITE 220 2,452 SF

AVAILABLE 30 DAYS' NOTICE \*

<sup>\*</sup> FURNITURE MAY BE MADE AVAILABLE