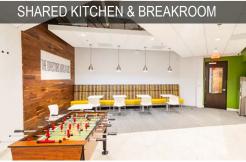

HIGHLY PRODUCTIVE & CREATIVE **ENVIRONMENT** 

**COMMON AREA KITCHEN** 

INNOVATIVE COMMON AREA TECHNOLOGY WITH FREE WI-FI ACCESS

FLEXIBLE LEASE TERMS

**ON-SITE DELI** 

FANTASTIC GLASS-LINE

MODERN FURNISHINGS IN COMMON AREA MEETING & COLLABORATION AREA

Lease Rate: \$2.25/SF + Electricity / Monthly Lease rates Includes:
- Use of Common Area Meeting & Collaboration Areas and Kitchen
- 5 Days per week Janitorial Service
- Building Amenities