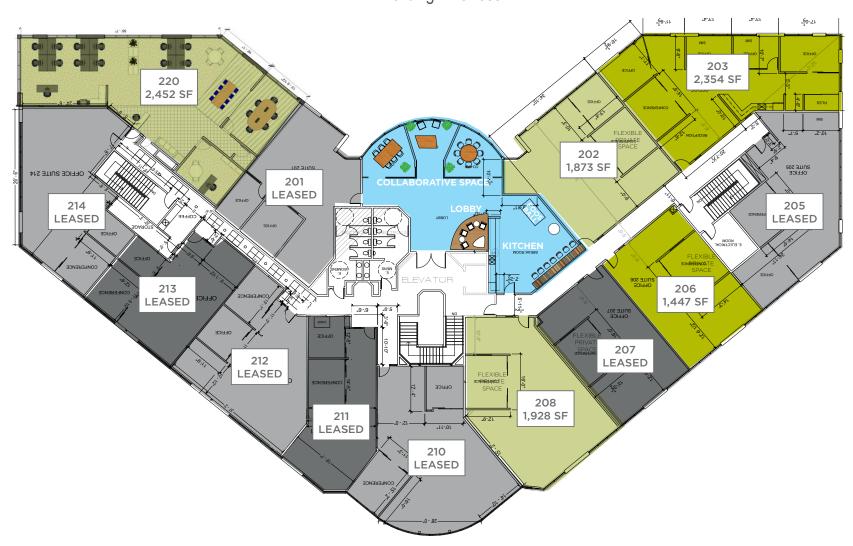

### SECOND FLOOR

SUITE 202 1,873 SF

**AVAILABLE NOW** 

### SECOND FLOOR

SUITE 203 2,354 SF

**AVAILABLE NOW** RECEPTION N 0, CONFERENCE 4'-8" **FILES** 74. **OFFICE** 5'-3" **SUITE 203** OFFICE .9-6 OFFICE OFFICE **OFFICE** SIM SIM

### SECOND FLOOR

SUITE 206 1,447 SF

AVAILABLE 30 DAYS' NOTICE \*

### SECOND FLOOR

SUITE 208 1,928 SF

**AVAILABLE NOW** 

### SECOND FLOOR

SUITE 220 2,452 SF

AVAILABLE 30 DAYS' NOTICE \*

<sup>\*</sup> FURNITURE MAY BE MADE AVAILABLE