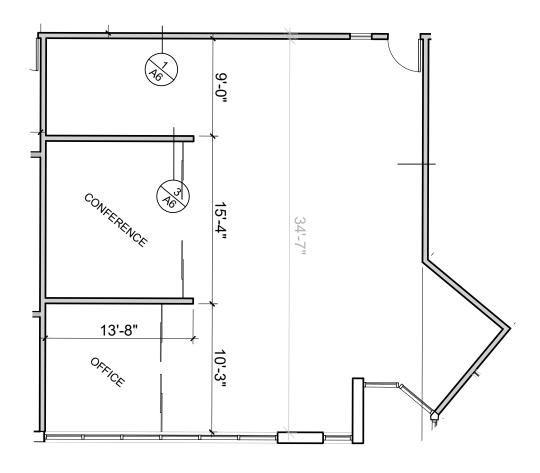

HIGHLY PRODUCTIVE & CREATIVE **ENVIRONMENT** 



**COMMON AREA KITCHEN** 



INNOVATIVE COMMON AREA TECHNOLOGY WITH FREE WI-FI ACCESS



FLEXIBLE LEASE TERMS



**ON-SITE DELI** 



FANTASTIC GLASS-LINE



MODERN FURNISHINGS IN COMMON AREA MEETING & COLLABORATION AREA



24/7 ACCESS



**ECO-FRIENDLY LANDSCAPING** 



PRIVATE & SECURE **EFFICIENT WORKSPACE** 







SECOND FLOOR

CREATIVE, OPEN CEILING OFFICE SUITES WITH COLLABORATIVE GATHERING AREAS CREATING A FUNCTIONAL AND HIGHLY PRODUCTIVE WORK ENVIRONMENT.

Lease Rate: \$2.25/SF + Electricity / Monthly Lease rates Includes:
- Use of Common Area Meeting & Collaboration Areas and Kitchen
- 5 Days per week Janitorial Service
- Building Amenities



### SECOND FLOOR

SUITE 202 1,873 SF

**AVAILABLE NOW** 



### SECOND FLOOR

SUITE 203 2,354 SF

**AVAILABLE NOW** RECEPTION N 0, CONFERENCE 4'-8" **FILES** 74. **OFFICE** 5'-3" **SUITE 203** OFFICE .9-6 OFFICE OFFICE **OFFICE** SIM SIM

### SECOND FLOOR

SUITE 206 1,447 SF

AVAILABLE 30 DAYS' NOTICE \*



### SECOND FLOOR

SUITE 208 1,928 SF

**AVAILABLE NOW** 



### SECOND FLOOR

SUITE 220 2,452 SF

AVAILABLE 30 DAYS' NOTICE \*



<sup>\*</sup> FURNITURE MAY BE MADE AVAILABLE























### FOR MORE INFORMATION, PLEASE CONTACT:

#### JUSTIN HALENZA

First Vice President +1 760 438 8514 justin.halenza@cbre.com LIC # 01238120

#### MICHAEL MAHONEY

Senior Vice President +1 760 438 8516 michael.mahoney3@cbre.com LIC # 01392972





© 2023 CBRE, Inc. All rights reserved. This information has been obtained from sources believed reliabl