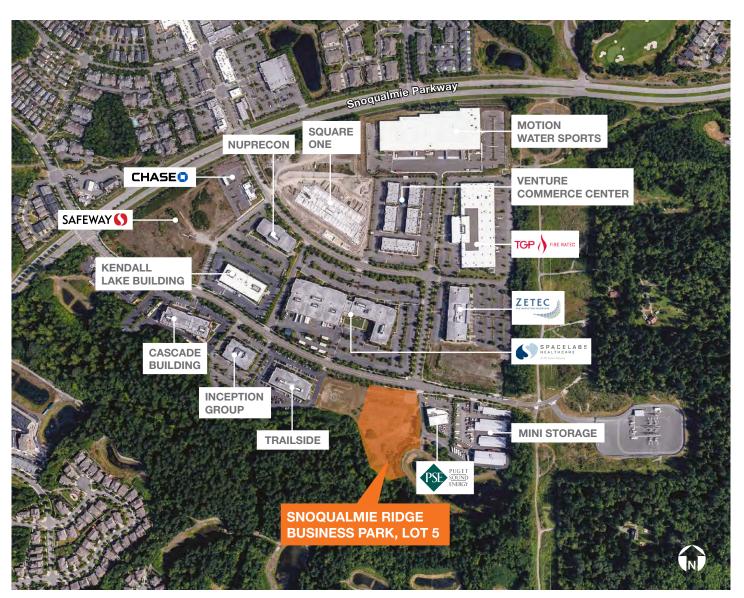

almie Ridge Business Park

Lot 5, 353XX SE Douglas Street, Snoqualmie, WA



#### **FEATURES**

52,000 SF building footprint

High image building

30' clear height

Dock high and grade level loading

Expansive 130'-deep truck manueverability

Column spacing of 55'x50'

Office is build-to-suit

Pre-lease available

Delivery in 2017 4th quarter

Lease Rates:

\$1.40/SF, NNN for office

\$0.68/SF, NNN for warehouse

#### CONTACT

Zach Vall-Spinosa

425.450.1115

zachv@kiddermathews.com

**Dave Bernard** 

425.450.1103

dbernard@kiddermathews.com



# Snoqualmie Ridge Business Park, Lot 5

### **SITE PLAN**



### CONTACT

**Zach Vall-Spinosa** 425.450.1115 zachv@kiddermathews.com

Dave Bernard 425.450.1103 dbernard@kiddermathews.com



# Snoqualmie Ridge Business Park, Lot 5

### **AERIAL**



### CONTACT

Zach Vall-Spinosa 425.450.1115 zachv@kiddermathews.com

**Dave Bernard** 425.450.1103 dbernard@kiddermathews.com



# Snoqualmie Ridge Business Park, Lot 5

### **AERIAL**



### CONTACT

**Zach Vall-Spinosa** 425.450.1115 zachv@kiddermathews.com

**Dave Bernard** 425.450.1103 dbernard@kiddermathews.com