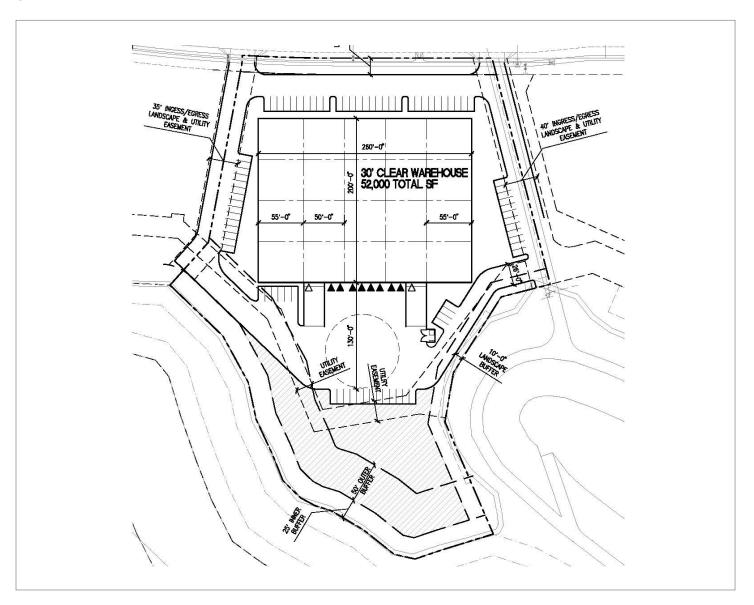

## Snoqualmie Ridge Business Park

Lot 5, 353XX SE Douglas Street, Snoqualmie, WA



#### **FEATURES**

52,000 SF building footprint

High image building

30' clear height

Dock high and grade level loading

Expansive 130'-deep truck manueverability

Column spacing of 55'x50'

Office is build-to-suit

Pre-lease available

Delivery in 2017 4th quarter

Lease Rates:

\$1.40/SF, NNN for office

\$0.68/SF, NNN for warehouse

#### CONTACT

Zach Vall-Spinosa

425.450.1115

zachv@kiddermathews.com

**Dave Bernard** 

425.450.1103

dbernard@kiddermathews.com



# Snoqualmie Ridge Business Park, Lot 5

### **SITE PLAN**



### CONTACT

**Zach Vall-Spinosa** 425.450.1115 zachv@kiddermathews.com

Dave Bernard 425.450.1103 dbernard@kiddermathews.com



# Snoqualmie Ridge Business Park, Lot 5

### **AERIAL**



### CONTACT

Zach Vall-Spinosa 425.450.1115 zachv@kiddermathews.com

**Dave Bernard** 425.450.1103 dbernard@kiddermathews.com



# Snoqualmie Ridge Business Park, Lot 5

### **AERIAL**



### CONTACT

**Zach Vall-Spinosa** 425.450.1115 zachv@kiddermathews.com

**Dave Bernard** 425.450.1103 dbernard@kiddermathews.com