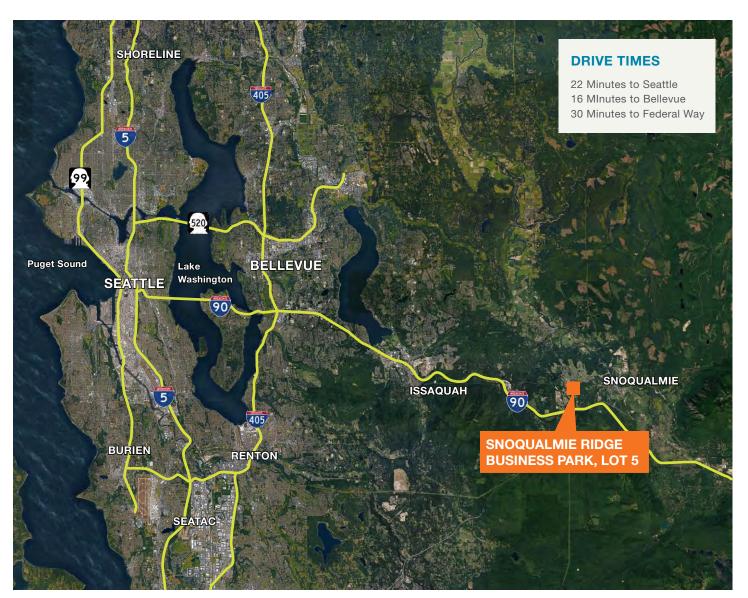

el loading

Expansive 130'-deep truck manueverability

Column spacing of 55'x50'

Office is build-to-suit

Pre-lease available

Delivery in 2017 4th quarter

Lease Rates:

\$1.40/SF, NNN for office

\$0.68/SF, NNN for warehouse

#### CONTACT

Zach Vall-Spinosa

425.450.1115

zachv@kiddermathews.com

**Dave Bernard** 

425.450.1103

dbernard@kiddermathews.com



# Snoqualmie Ridge Business Park, Lot 5

### **SITE PLAN**



### CONTACT

**Zach Vall-Spinosa** 425.450.1115 zachv@kiddermathews.com

Dave Bernard 425.450.1103 dbernard@kiddermathews.com



# Snoqualmie Ridge Business Park, Lot 5

### **AERIAL**



### CONTACT

Zach Vall-Spinosa 425.450.1115 zachv@kiddermathews.com

**Dave Bernard** 425.450.1103 dbernard@kiddermathews.com



# Snoqualmie Ridge Business Park, Lot 5

### **AERIAL**



### CONTACT

**Zach Vall-Spinosa** 425.450.1115 zachv@kiddermathews.com

**Dave Bernard** 425.450.1103 dbernard@kiddermathews.com