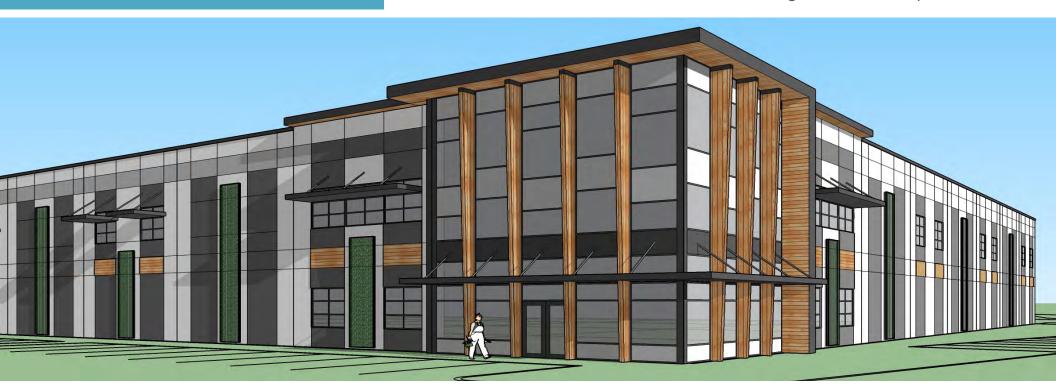

## Snoqualmie Ridge Business Park

Lot 5, 353XX SE Douglas Street, Snoqualmie, WA

#### **FEATURES**

52,000 SF building footprint

High image building

30' clear height

Dock high and grade level loading

Expansive 130'-deep truck manueverability

Column spacing of 55'x50'

Office is build-to-suit

Pre-lease available

Delivery in 2017 4th quarter

Lease Rates:

\$1.40/SF, NNN for office

\$0.68/SF, NNN for warehouse