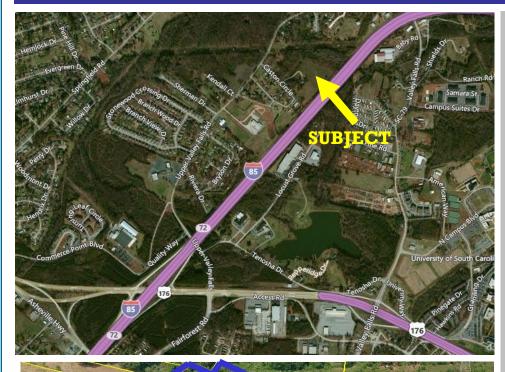

## **AVAILABLE**

I-85 @ Caston Circle LAND

Spartanburg, SC

Site Analysis
Commercial Sales
Development

- 16.03± acres located on I-85 & Caston Circle
- Close to Sherman
   College of Chiropractor
- Easy access from Valley Falls Road
- Great topo-gently sloping
- Completely clearedall pasture
- Approximately 1200'± frontage on I-85; 150'± frontage on Caston Cir.
- Tax Map #s 2-51-00-019.09 2-51-00-019.10 2-51-13-031.00
- · Survey available
- Water and sewer available to site