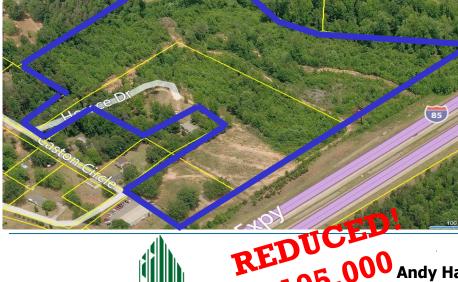

## **AVAILABLE**

I-85 @ Caston Circle LAND

Spartanburg, SC

Site Analysis
Commercial Sales
Development

- 16.03± acres located on I-85 & Caston Circle
- Close to Sherman
   College of Chiropractor
- Easy access from Valley Falls Road
- Great topo-gently sloping
- Completely clearedall pasture
- Approximately 1200'± frontage on I-85; 150'± frontage on Caston Cir.
- Tax Map #s 2-51-00-019.09 2-51-00-019.10 2-51-13-031.00
- · Survey available
- Water and sewer available to site

Sale Price: \$250,000

REDUCATION RELEVANTE STATE RELEVANTE COMMERCIAL REAL ESTATE

No warranty or representation, expressed or implied, is made to the accuracy of the information contained herein, and the same is submitted subject to errors, omissions, change of price, rental or other conditions, imposed by the principles.