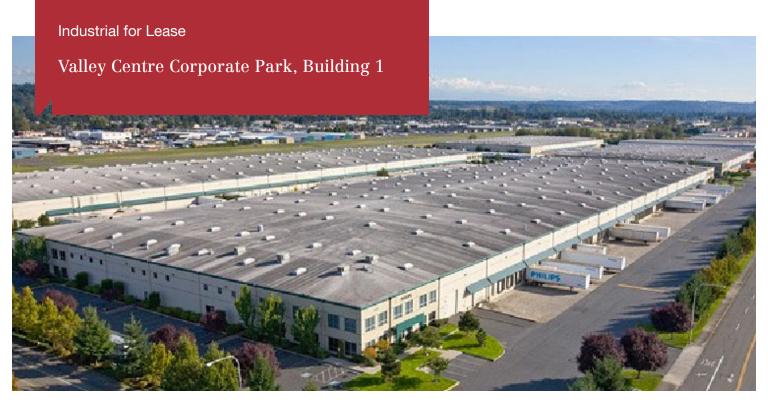

## Valley Centre Corporate Park

Building 1, 2820 B St NW, Auburn, WA

- 60,848 SF (4,488 SF office)
- 15 DH & 1 GL / 30' clear height
- Corner unit in high image corporate park
- 11 of 15 docks have pit-levelers in place
- Fully insulated
- ESFR sprinkler system
- Great access to freeways
- Available 4/1/2021