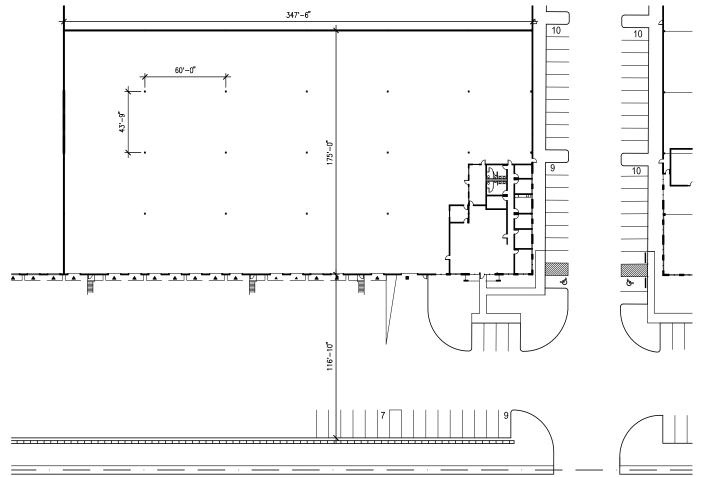

## Valley Centre Corporate Park

Building 1, 2820 B St NW, Auburn, WA

- 60,848 SF (4,488 SF office)
- 15 DH & 1 GL / 30' clear height
- Corner unit in high image corporate park
- 11 of 15 docks have pit-levelers in place
- Fully insulated
- ESFR sprinkler system
- Great access to freeways
- Available 4/1/2021