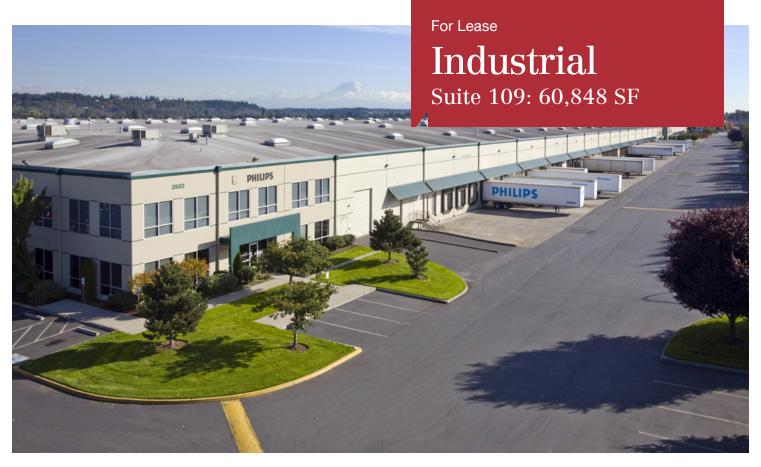

## Valley Centre Corporate Park

Building 1, 2820 B St NW, Auburn, WA

- 60,848 SF (4,488 SF office)
- 15 DH & 1 GL / 30' clear height
- Corner unit in high image corporate park
- 11 of 15 docks have pit-levelers in place
- Fully insulated
- ESFR sprinkler system
- Great access to freeways
- Available 4/1/2021