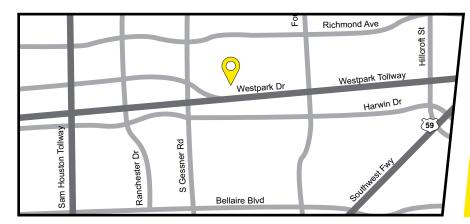

#### **DIRECTIONS**

Traveling from downtown on US-59 South, turn right onto Westpark Dr, property will be on the right