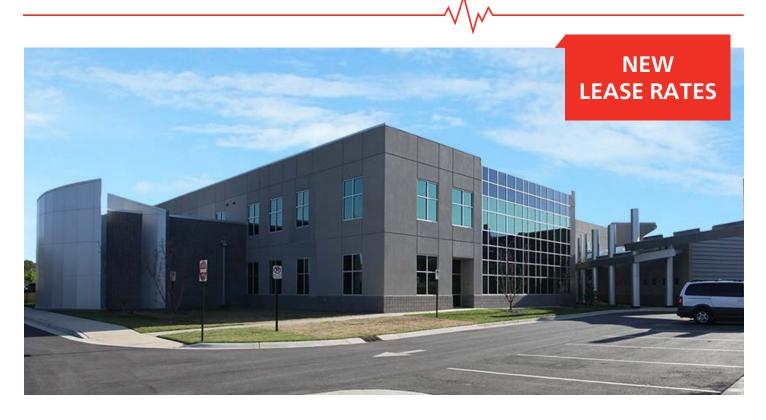

# 2745 DeKalb Medical Parkway

Lithonia, Georgia 30058 | DeKalb County

### CLASS A MEDICAL SPACE AVAILABLE FOR LEASE

**SPACE AVAILABLE** 5,712 - 18,175 SF

LEASE RATE: \$18/SF

#### **HIGHLIGHTS**

- 1st Generation Space Available
- Adjacent to Emory Hillandale Hospital
- Class A Architectural elements
- Excellent access to I-20 through Exit 74

BRETT BUCHWALD 770.328.8311 bbuchwald@ackermanco.net www.ackermanmedical.com KRIS REDDING 770.913.3926 kredding@ackermanco.net