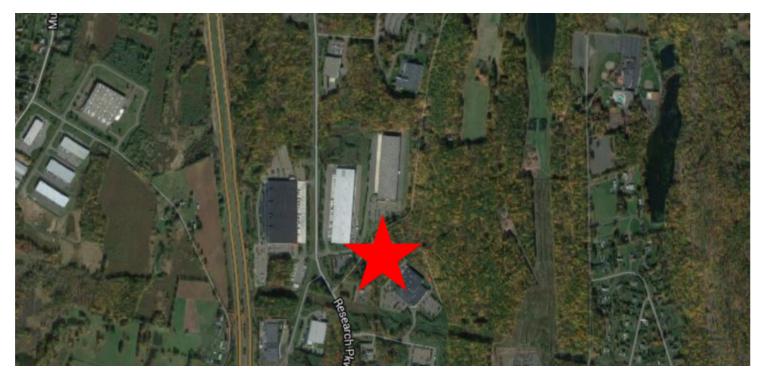

#### PROPERTY DESCRIPTION

Sentry Commercial, as exclusive agent for Proton Energy Systems, is pleased to offer 10 Technology Drive, Wallingford for sale. This 23 acre parcel offers approximately 350' of frontage on Technology Drive, full utilities and IX zoning for a variety of uses.

#### PROPERTY HIGHLIGHTS

- Located next to Proton Energy Systems Corporate Headquarters
- Within two miles of I-91
- Full utilities available