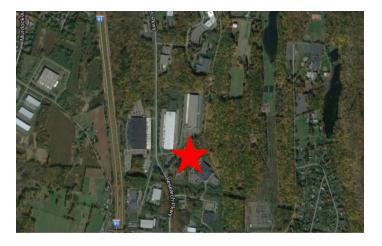

#### PROPERTY DESCRIPTION

Sentry Commercial, as exclusive agent for Proton Energy Systems, is pleased to offer 10 Technology Drive, Wallingford for sale. This 23 acre parcel offers approximately 350' of frontage on Technology Drive, full utilities and IX zoning for a variety of uses.

#### PROPERTY HIGHLIGHTS

- Located next to Proton Energy Systems Corporate Headquarters
- Within two miles of I-91
- Full utilities available