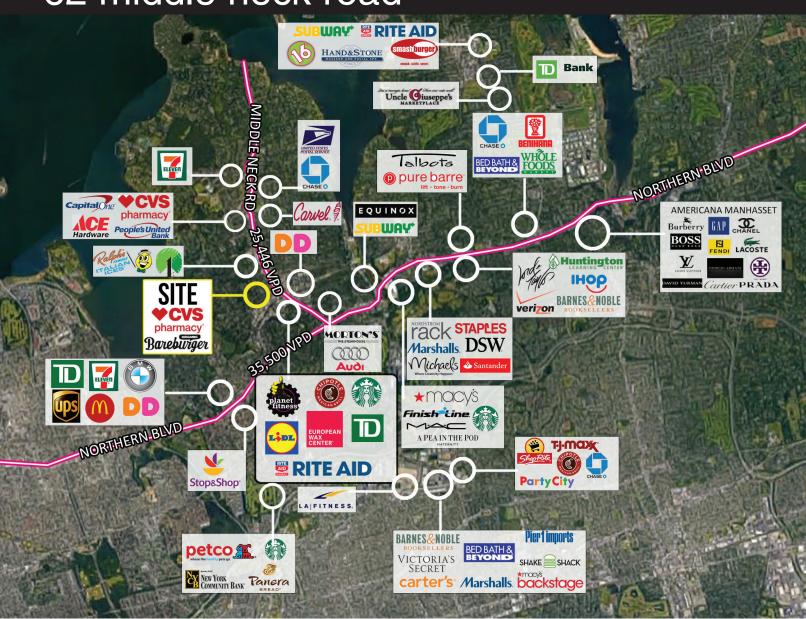

Area Retail TD Bank, Starbucks, Wells Fargo, Planet Fitness, Chipotle, Rite Aid, Bareburger, Peter Luger Steakhouse,

H Mart, Dollar Tree, USPS, Inn at Great Neck, Bank of America, Il Bacco, and many more

Comments • basement space available

• Located on Middle Neck Road which sees 25,446 vehicles per day

William Diakakis | diakakis@sabre.life | T 516 874 8070 x1521