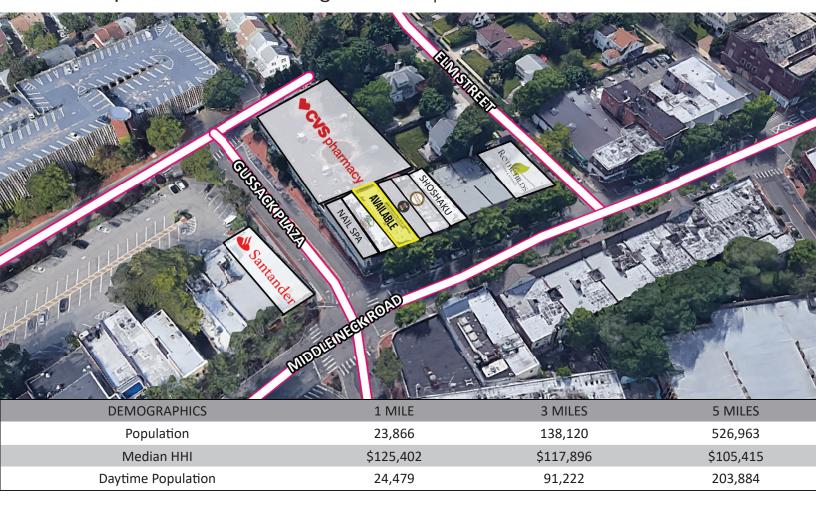

## 62 middle neck road

retail space in the heart of great neck | for lease

Available 1,200 square feet plus additional full basement

Asking Rent Upon Request

Co-Tenants Gino's Pizza of Great Neck, Salon Ruby, Shoshaku, Lazar's Chocolate, Rothchild's Coffee & Kitchen

Area Retail TD Bank, Starbucks, Wells Fargo, Planet Fitness, Chipotle, Rite Aid, Bareburger, Peter Luger Steakhouse,

H Mart, Dollar Tree, USPS, Inn at Great Neck, Bank of America, Il Bacco, and many more

Comments • basement space available

• Located on Middle Neck Road which sees 25,446 vehicles per day

William Diakakis | diakakis@sabre.life | T 516 874 8070 x1521