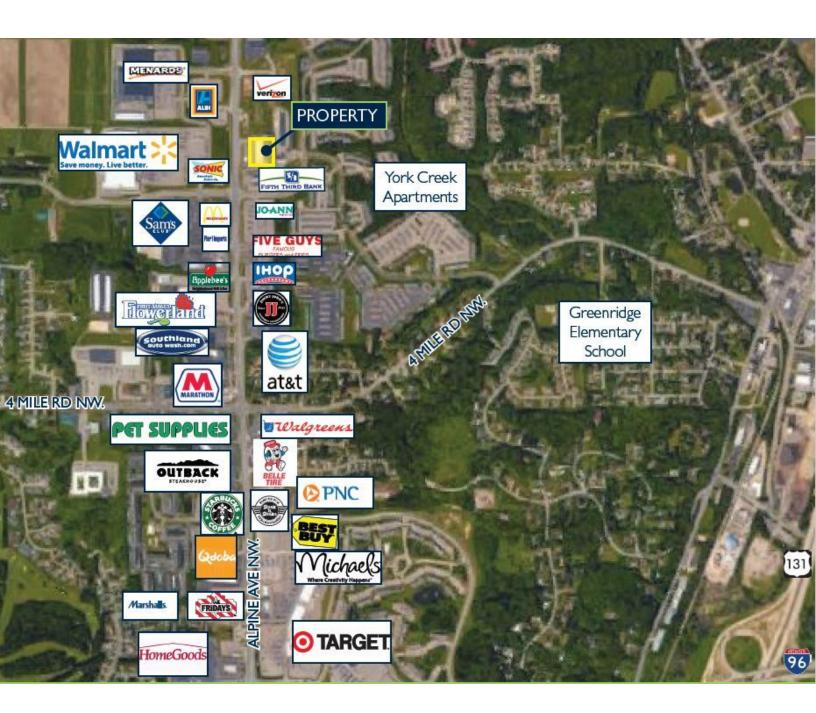

## **PROPERTY OVERVIEW**

High profile retail strip center at Yorktown Center on Alpine Avenue features one available suite with high-end finishes and ample parking. Yorktown Center is surrounded by Walmart, Sam's Club, Menard's and Loves Furniture in a very busy retail corridor. Join ATI Physical Therapy, Papa Murphy's, FedEx, Mr. Roof, Alpine Family Dental and more.

#### PROPERTY HIGHLIGHTS

- 140 surface parking spaces
- · Strong retail location on busy corridor
- Close to US 131 and I-96
- Near Walmart, Sam's Club, Menards & Loves Furniture
- Traffic count: 32,800 AADT (MDOT)
- Estimated CAM: \$9.45 PSF