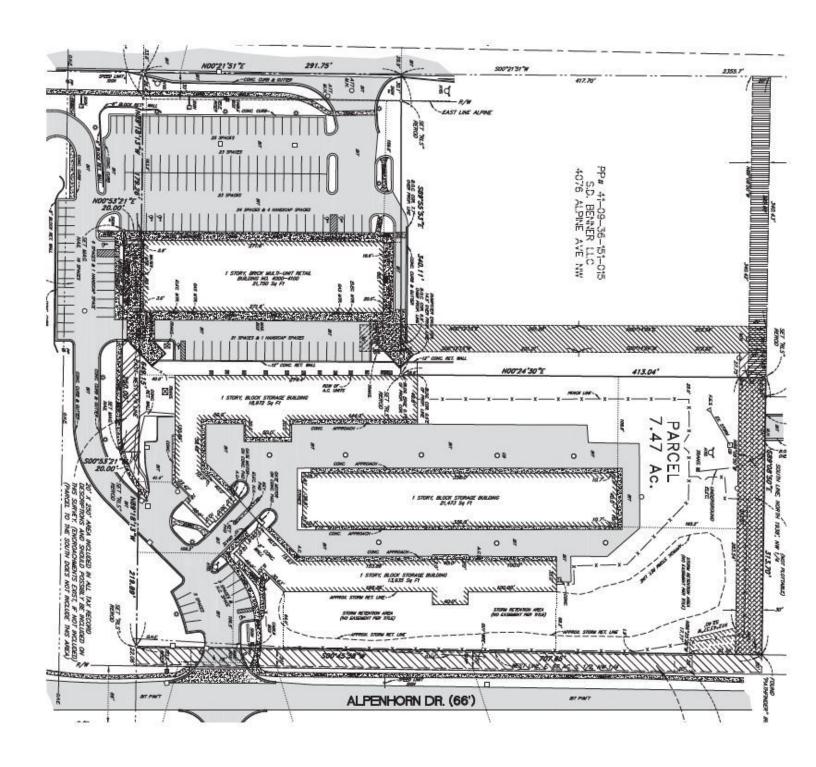

#### OFFERING SUMMARY

Lease Rate:\$19.75 SF/yr (NNN)Available SF:1,800 SFLot Size:3.24 AcresYear Built:2005Building Size:20,826 SFZoning:C-2

Advisor

616.975.3739 dnelson@bradleyco.com