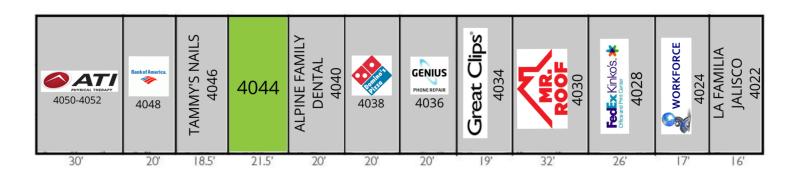

# YORKTOWN CENTER | FOR LEASE

 LEASE TYPE
 NNN
 TOTAL SPACE
 1,800 SF
 LEASE TERM
 Negotiable
 LEASE RATE
 \$19.75 SF/yr

UNAVAILABLE AVAILABLE

 SUITE
 SIZE
 TYPE
 RATE

 4044
 1,800 SF
 NNN
 \$19.75 SF/yr