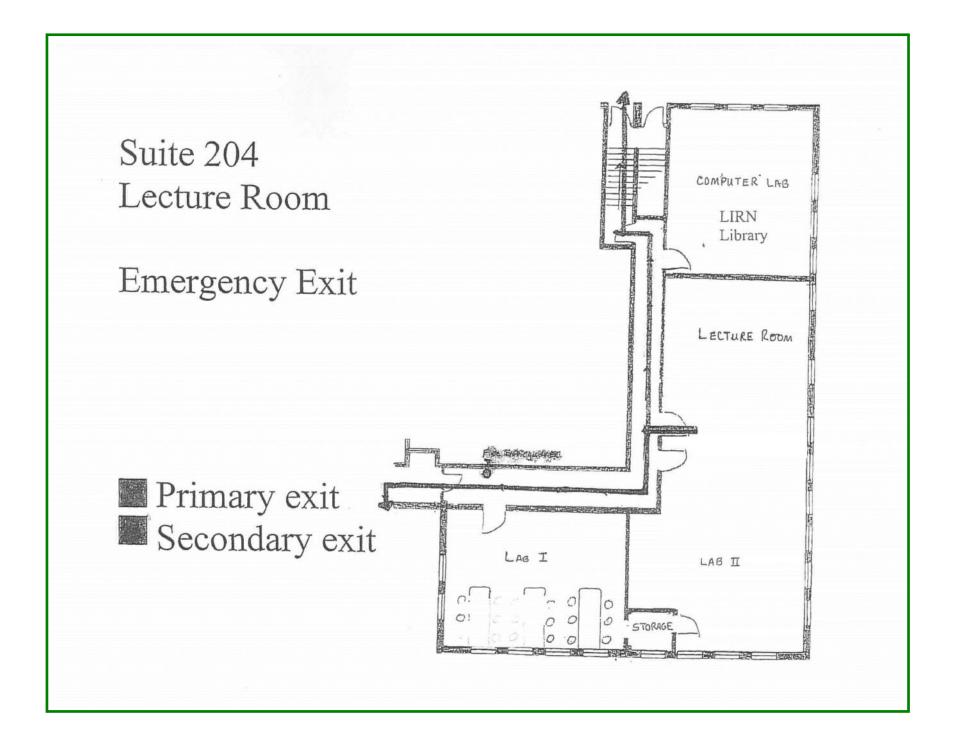

## WELLINGTON BUSINESS CENTER II

8870 Rixlew Lane, Suites 201 & 204 Manassas, VA 20109

Innovation area office space for lease or sale with fiber optic cabling installed. 4100-8200 sf available. Ideal for school, call center or offices. Good mix of private offices and large classrooms. Short drive to restaurants, coffee, GMU, hospital and Old Town. Walking distance to public transportation. Owner/Agent.