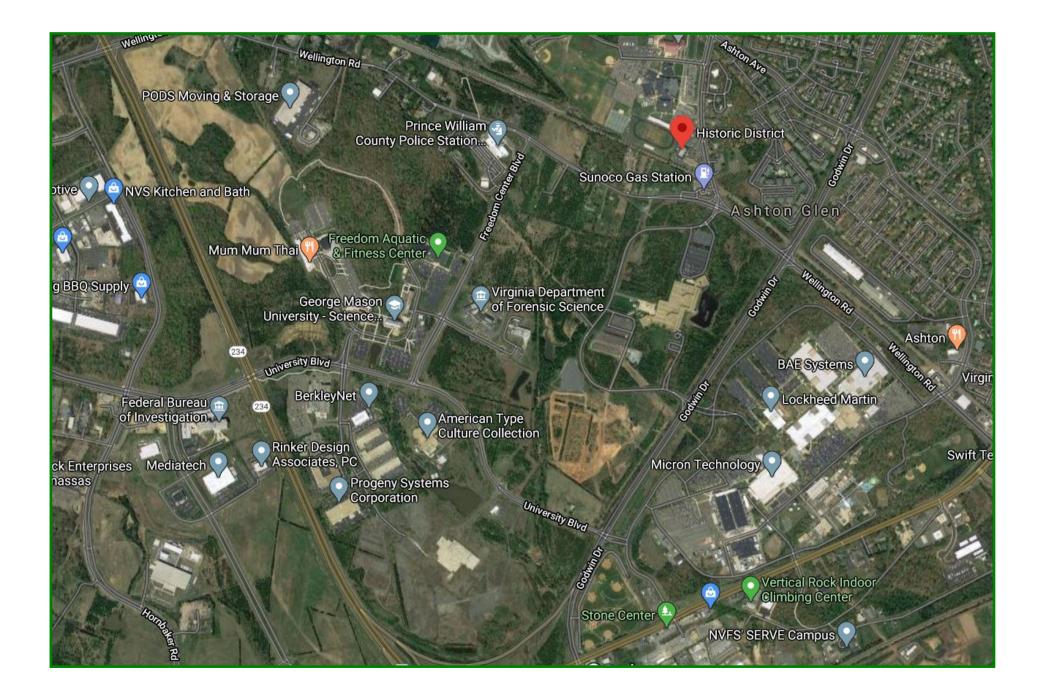

## WELLINGTON BUSINESS CENTER II

8870 Rixlew Lane, Suites 201 & 204 Manassas, VA 20109

Innovation area office space for lease or sale with fiber optic cabling installed. 4100-8200 sf available. Ideal for school, call center or offices. Good mix of private offices and large classrooms. Short drive to restaurants, coffee, GMU, hospital and Old Town. Walking distance to public transportation. Owner/Agent.

9009 Sudley Road Manassas, Virginia 20110

Phone: 703-368-8136 Fax: 703-368-7238 Email: ebw@wright-realty.com Website: www.wright-realty.com

Offering subject to errors, omissions, prior sale, change in price, or withdrawal without notice.