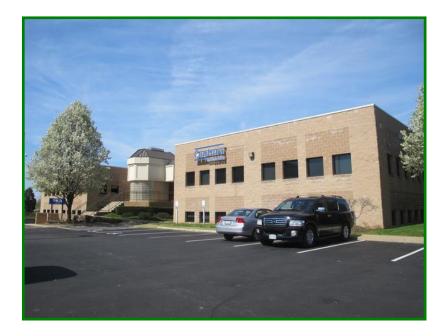

## WELLINGTON BUSINESS CENTER II

8870 Rixlew Lane, Suites 201 & 204 Manassas, VA 20109

Innovation area office space for lease or sale with fiber optic cabling installed. 4100-8200 sf available. Ideal for school, call center or offices. Good mix of private offices and large classrooms. Short drive to restaurants, coffee, GMU, hospital and Old Town. Walking distance to public transportation. Owner/Agent.