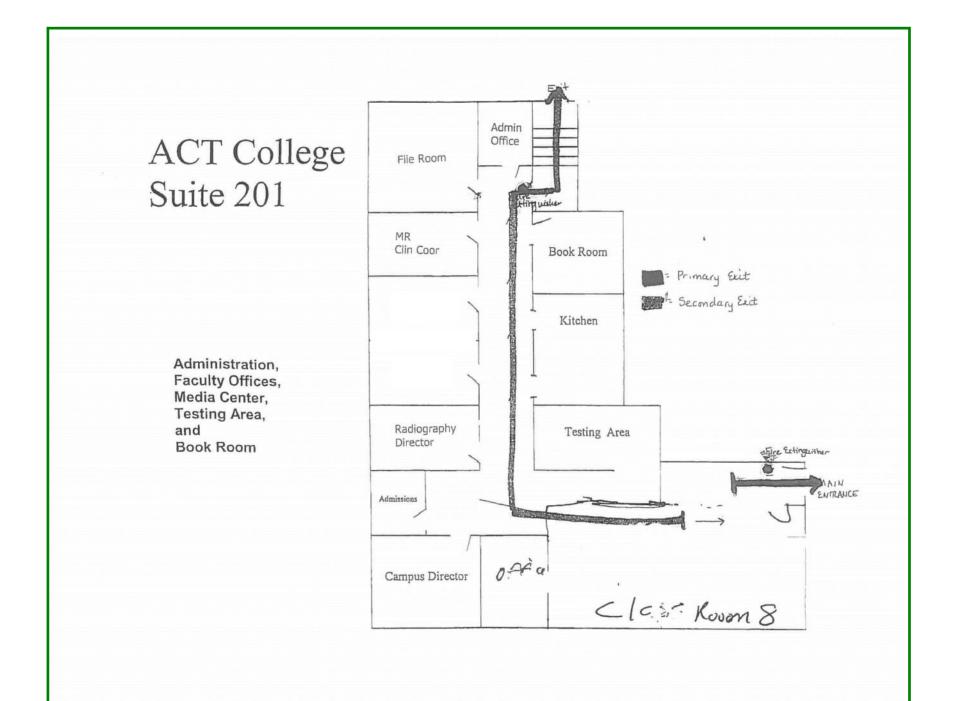

## WELLINGTON BUSINESS CENTER II

8870 Rixlew Lane, Suites 201 & 204 Manassas, VA 20109

Innovation area office space for lease or sale with fiber optic cabling installed. 4100-8200 sf available. Ideal for school, call center or offices. Good mix of private offices and large classrooms. Short drive to restaurants, coffee, GMU, hospital and Old Town. Walking distance to public transportation. Owner/Agent.