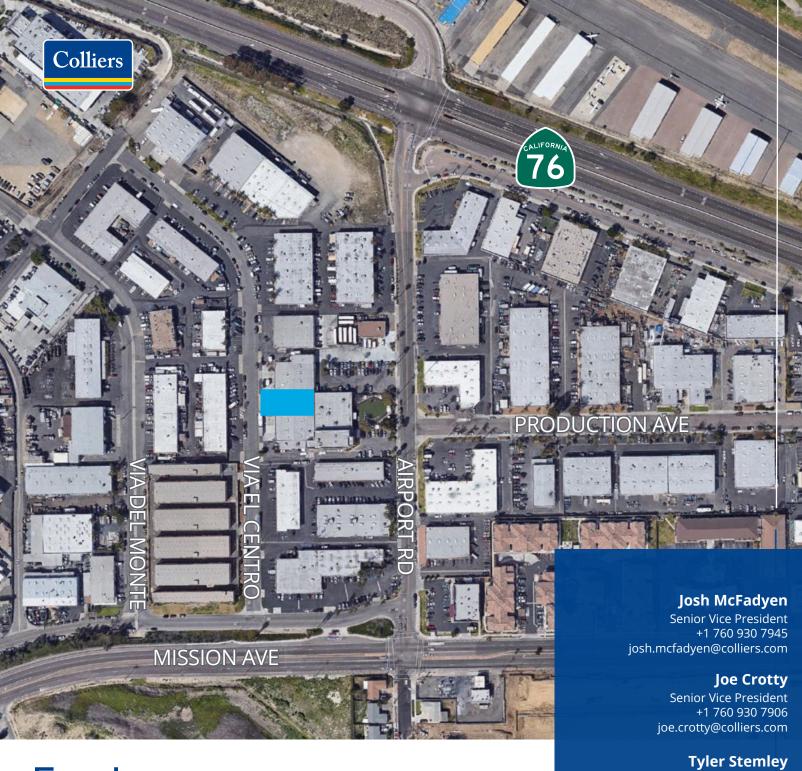

## For Lease

305 Airport, Suite 130 Oceanside, CA 92056

± 5,800 SF Warehouse Suite

Senior Associate +1 760 930 7929 tyler.stemley@colliers.com

## **Property Details**

Approximately 5,800 SF space

Excellent access to Highway 76 and Interstate 5

Sprinklered

Available December 1, 2021

Directly adjacent to extensive future retail developments

Abundant parking