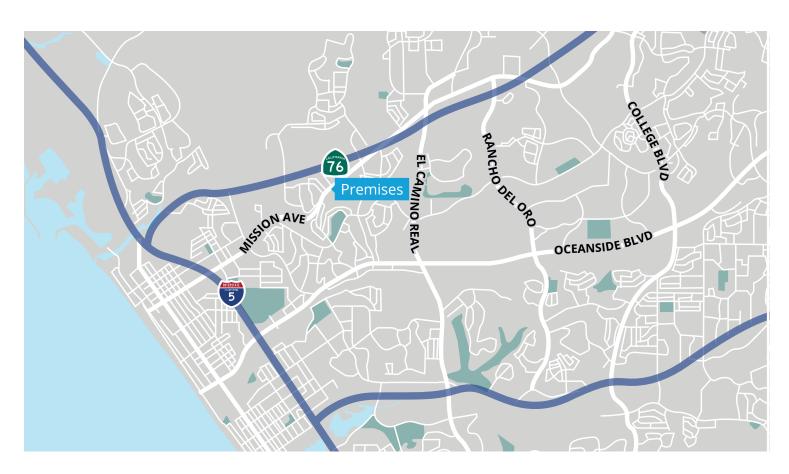

## **Property Details**

Approximately 5,800 SF space

Excellent access to Highway 76 and Interstate 5

Sprinklered

Available December 1, 2021

Directly adjacent to extensive future retail developments

Abundant parking