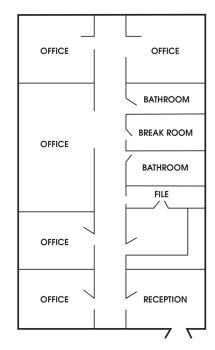

## **BROOK EXECUTIVE PARK • PALM HARBOR, FL**

- 3607Alternate 19, Palm Harbor, FL 34683
- Unit B has 1,787 SF (mol) with 5 offices, reception area, and a kitchen
- Medical or general office use
- Close to area parks