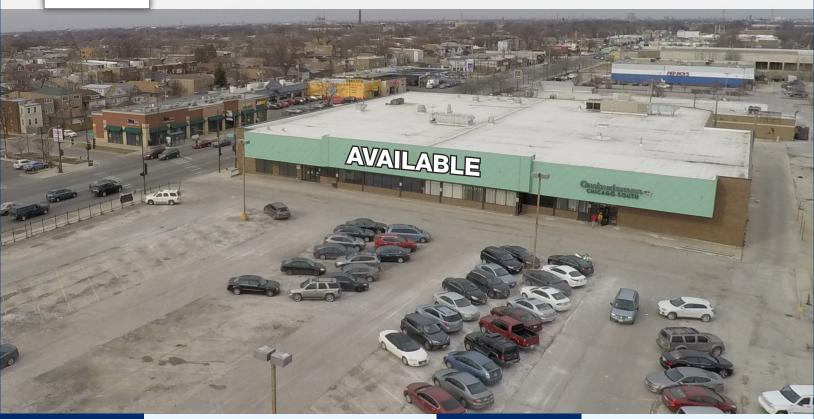

# FOR LEASE 23,700 SF Anchor Retail Building on Western Avenue

6057 South Western Avenue | Chicago, Illinois

### Property Profile

| Available      | 23,700 SF                                               |
|----------------|---------------------------------------------------------|
| Area Retailers | Aldi, Dollar Tree, Family Dollar,<br>Dunkin Donuts, KFC |
| Traffic Counts | 18,600 VPD (Western Ave)                                |

### Property Highlights

- Fully built-out former health club building including group fitness and locker rooms
- Strong traffic counts on Western Avenue in busy retail corridor
- Rare, large surface parking field in infill location