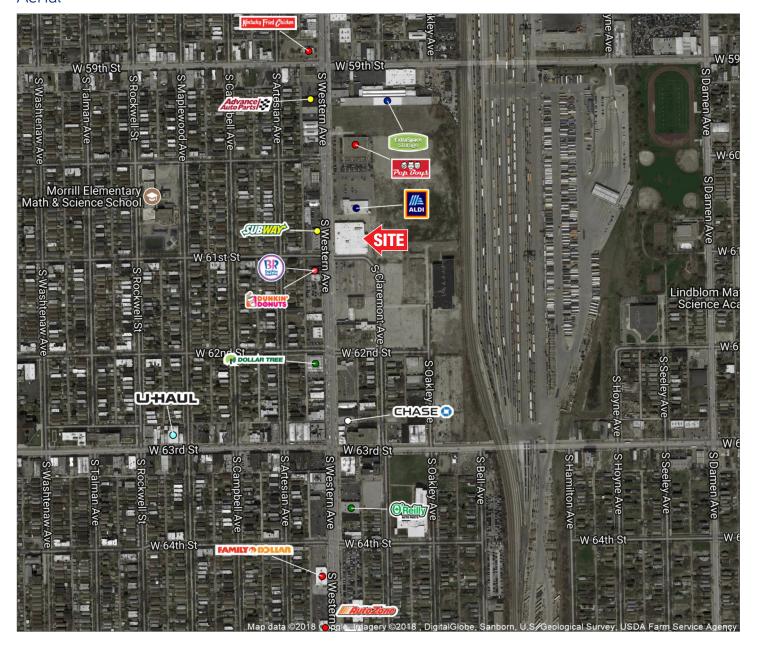

#### Aerial

### Property Profile

| Available      | 23,700 SF                                               |
|----------------|---------------------------------------------------------|
| Area Retailers | Aldi, Dollar Tree, Family Dollar,<br>Dunkin Donuts, KFC |
| Traffic Counts | 18,600 VPD (Western Ave)                                |