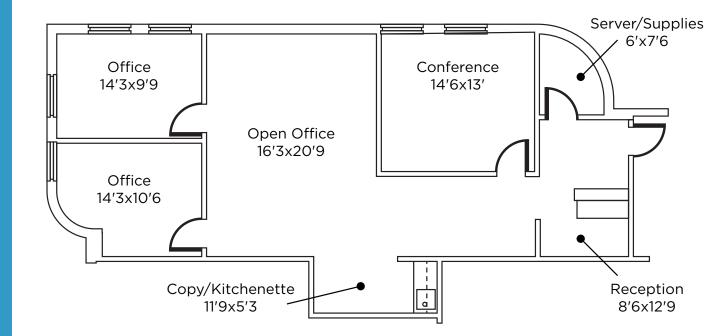

# Suite 103: ±1,451 RSF

# SUITE 103: 1,451 RSF

LEASE RATE: \$18.00-\$19.00 PSF FULL SERVICE

©2019 Cushman & Wakefield. All rights reserved. The information contained in this communication is strictly confidential. This information has been obtained from sources believed to be reliable but has not been verified. No warranty or representation, express or implied, is made as to the condition of the property (or properties) referenced herein or as to the accuracy or completeness of the information contained herein, and same is submitted subject to errors, omissions, change of price, rental or other conditions, withdrawal without notice, and to any special listing conditions or estimates are subject to uncertainty and do not signify current or future property.