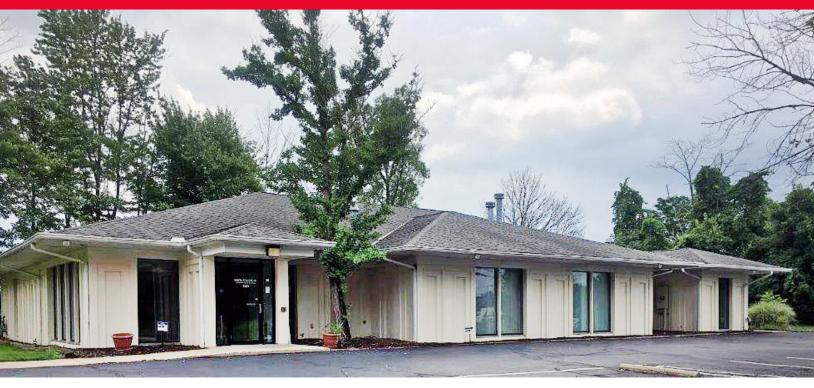

# Free Standing Medical/Office Building 7689 Sagamore Hills Blvd. Sagamore Hills, Ohio 44067

### **Property Highlights**

- 5,826 SF medical office building
- Land Size: 0.785 acres
- Year Built/Renovated: 1969/1997
- Forced Air heat, 100% AC
- 36 parking spaces available
- Property is adjacent to Highpoint Plaza
- Excellent opportunity at \$325,000