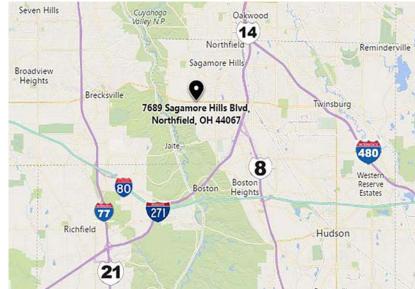

# Free Standing Medical/Office Building 7689 Sagamore Hills Blvd. Sagamore Hills, Ohio 44067

## Free-Standing Medical/Office Building

7689 Sagamore Hills Blvd. Sagamore Hills, Ohio 44067