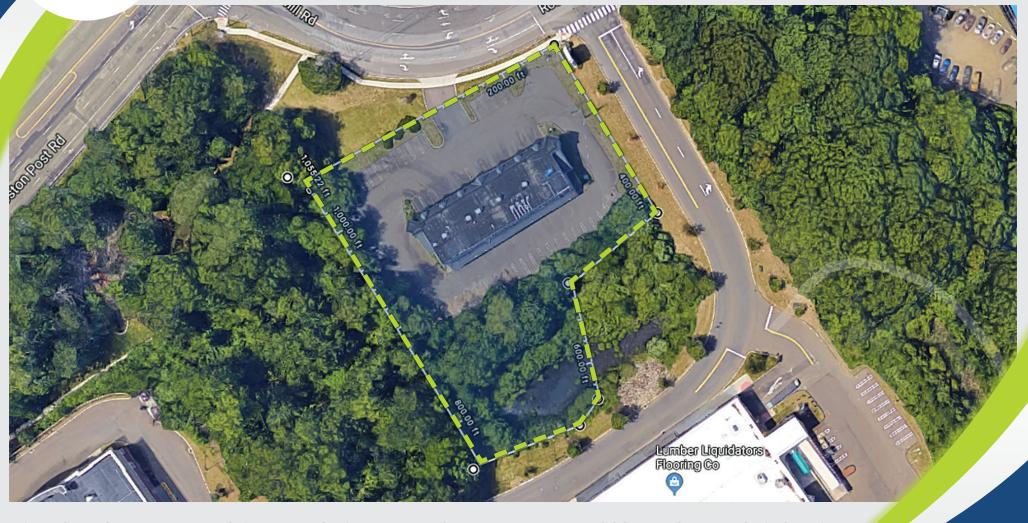

### **TRUE** 51-53 ROSES MILL RD. | MILFORD, CT | PROPERTY DETAILS

 ASKING PRICE:
 BUILDING SIZE:

 \$1,600,000.00
 10,896 SF

SIZE: LOT SIZE: 1.52 ACRES **PROPERTY TYPE:** RETAIL / COMMERCIAL OCCUPANCY: NONE

**NO. STORIES:** 2

**ZONE: SHOPPING CENTER DESIGN DISTRICT (SCD)** 

truecre.com