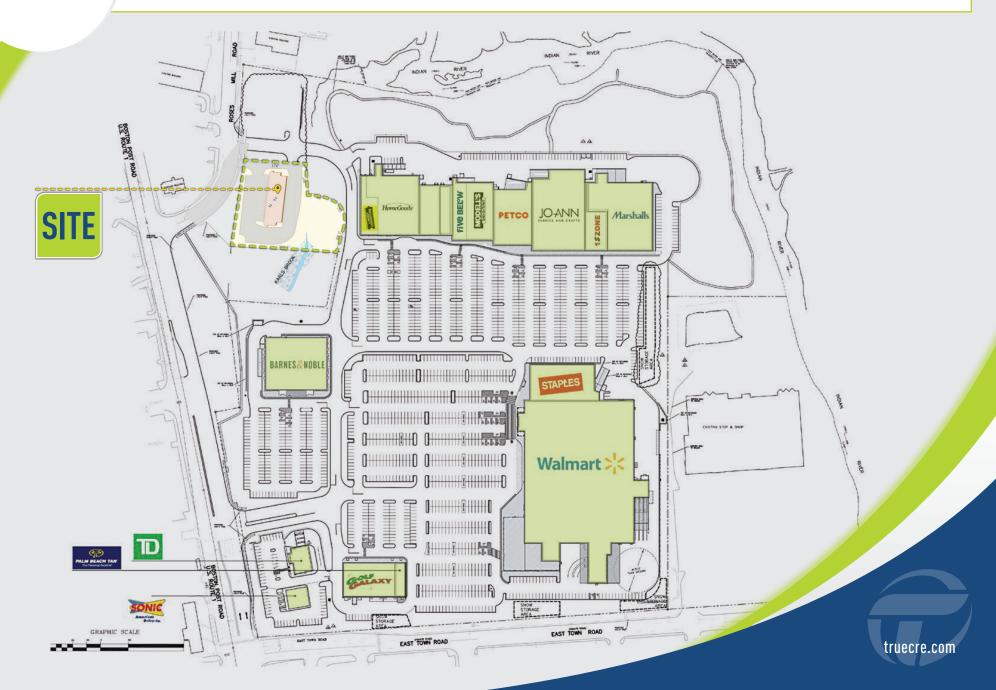

### **TRUE** 51-53 ROSES MILL RD. | MILFORD, CT | SITE PLAN

#### **ZONE: SHOPPING CENTER DESIGN DISTRICT (SCD)**

Outstanding development opportunity adjacent to the best shopping center in the Milford/Orange market. **AREA RETAILERS:** Walmart, Marshall's, Petco, Jo-Ann Fabric, Barnes & Noble, Staples, Golf Galaxy, Five Below, HomeGoods, Modell's and numerous other retailers!