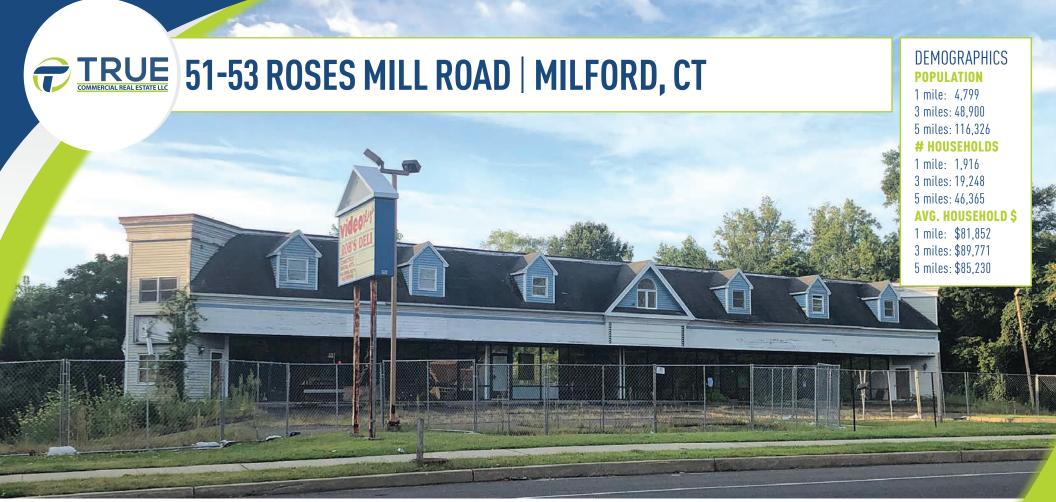

# FOR SALE: 1.52 ACRES WITH 10,896 SF BUILDING

#### **ZONE: SHOPPING CENTER DESIGN DISTRICT (SCD)**

Outstanding development opportunity adjacent to the best shopping center in the Milford/Orange market. **AREA RETAILERS:** Walmart, Marshall's, Petco, Jo-Ann Fabric, Barnes & Noble, Staples, Golf Galaxy, Five Below, HomeGoods, Modell's and numerous other retailers!

### **TRUE** 51-53 ROSES MILL RD. | MILFORD, CT | PROPERTY DETAILS

 ASKING PRICE:
 BUILDING SIZE:

 \$1,600,000.00
 10,896 SF

SIZE: LOT SIZE: 1.52 ACRES **PROPERTY TYPE:** RETAIL / COMMERCIAL OCCUPANCY: NONE

**NO. STORIES:** 2

**ZONE: SHOPPING CENTER DESIGN DISTRICT (SCD)** 

truecre.com