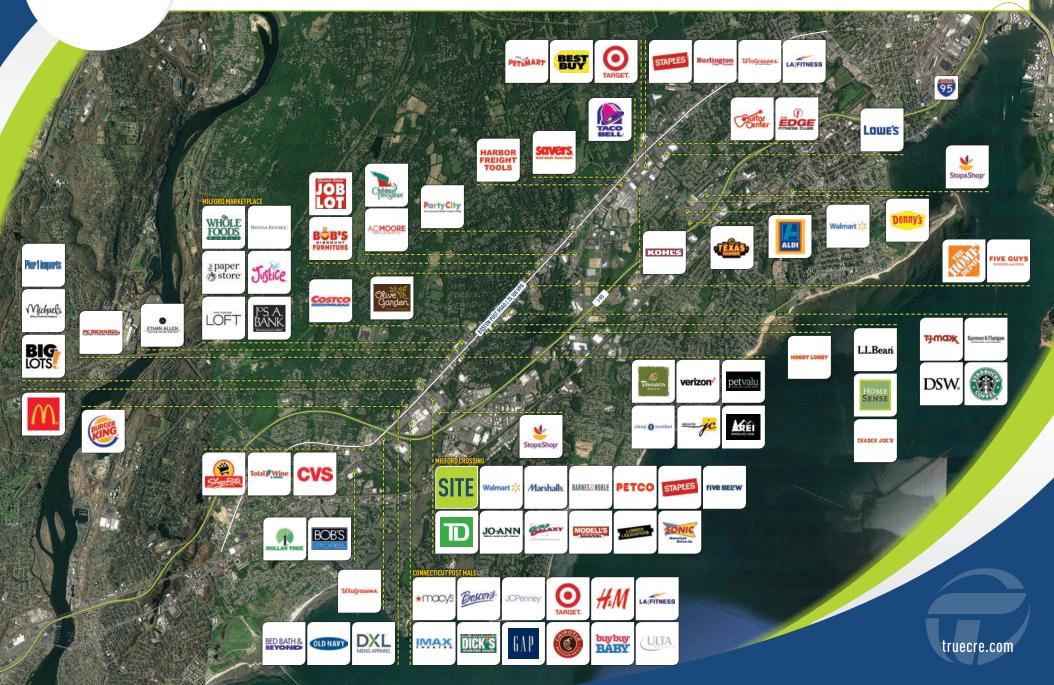

## TRUE 51-53 ROSES MILL RD. | MILFORD, CT | MARKET AERIAL

#### **ZONE: SHOPPING CENTER DESIGN DISTRICT (SCD)**

Outstanding development opportunity adjacent to the best shopping center in the Milford/Orange market. **AREA RETAILERS:** Walmart, Marshall's, Petco, Jo-Ann Fabric, Barnes & Noble, Staples, Golf Galaxy, Five Below, HomeGoods, Modell's and numerous other retailers!