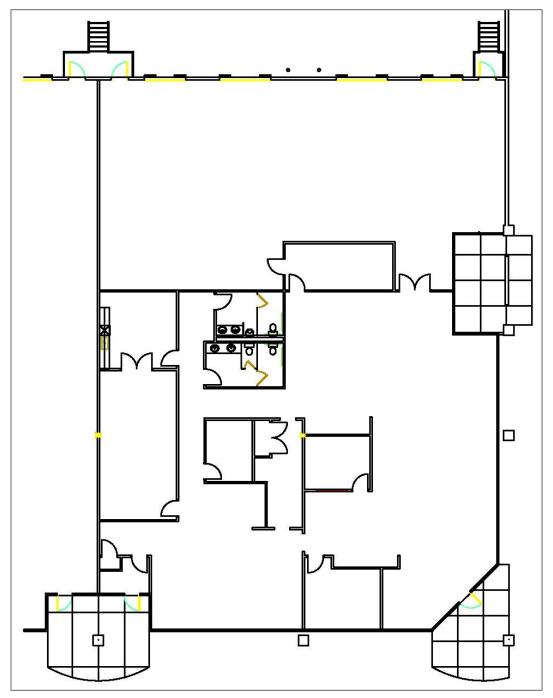

### Suite 100 – 8,583 SF Available

| Warehouse (fully conditioned) | 3,220 SF |
|-------------------------------|----------|
| Office                        | 5,363 SF |

For more information, contact:

# OFFICE/SERVICE FOR LEASE Windsor Business Park

Parham Road at I-95 | Henrico County, VA

SUITE 100 - 8,583 SF

For more information, contact: