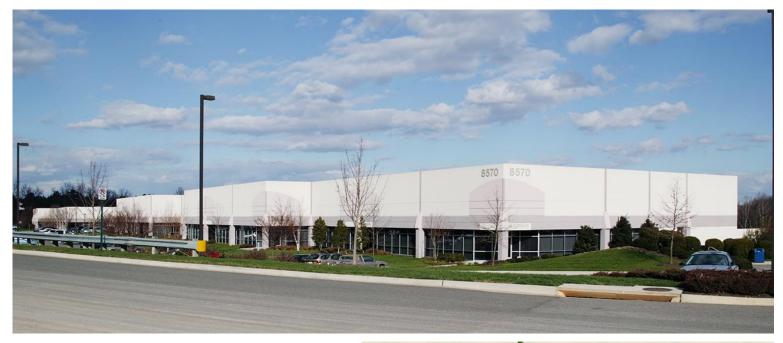

# OFFICE/SERVICE FOR LEASE Windsor Business Park

Parham Road at I-95 | Henrico County, VA

### **Property Features**

- ONE SUITE REMAINING IN BUILDING II
- · Richmond's premier office/service park
- Strategically located with immediate access to I-95 and I-295
- Drive-in and truck height loading
- · Economical gas heat
- · Fiber optic cabling to the building
- · Ceiling height 16'
- FiOS internet service available
- On-site property management