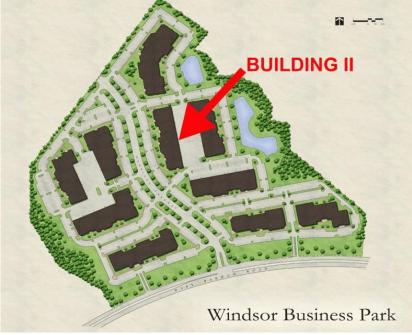

# OFFICE/SERVICE FOR LEASE Windsor Business Park

Parham Road at I-95 | Henrico County, VA

### **Property Features**

- ONE SUITE REMAINING IN BUILDING II
- · Richmond's premier office/service park
- Strategically located with immediate access to I-95 and I-295
- Drive-in and truck height loading
- · Economical gas heat
- · Fiber optic cabling to the building
- · Ceiling height 16'
- FiOS internet service available
- On-site property management