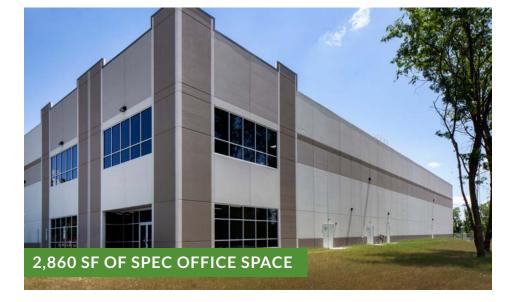

### PROPERTY SPECIFICATIONS

| Total Square Feet:          | ±100,272 SF                                                                                                                                                               |
|-----------------------------|---------------------------------------------------------------------------------------------------------------------------------------------------------------------------|
| Warehouse SF:               | ±97,412 SF                                                                                                                                                                |
| Office SF:                  | ±2,860 SF                                                                                                                                                                 |
| Building Type:              | Rear loading single story precast concrete structure                                                                                                                      |
| Building Dimensions:        | 410' x 252'                                                                                                                                                               |
| Clear Height:               | 32' clear above finish floor elevation                                                                                                                                    |
| Building Structure:         | Steel roof frame with metal roof decking and load bearing precast wall panels                                                                                             |
| ADA Compliance:             | The building shall be ADA compliant                                                                                                                                       |
| Car Parking:                | 75 car parking spaces; 9' x 18'                                                                                                                                           |
| Trailer Parking:            | 16 trailer parking spaces; 12' x 55'                                                                                                                                      |
| Truck Court:                | 130' deep truck court with 60' concrete apron; 36' access roads                                                                                                           |
| Dock Positions:             | Sixteen (16) truck loading docks                                                                                                                                          |
| Drive in Doors:             | One (1), 12' x 14' insulated steel vertical<br>lift, electrically operated drive-in doors<br>accessed via ramps. Ramps shall be<br>prefabricated concrete drive-in ramps. |
| Fire Protection/<br>Safety: | ESFR; A sprinkler monitoring alarm shall provide as required by Code                                                                                                      |
| Lighting:                   | Facility shall be illuminated plan with<br>LED fixtures to 25 FC at 36" AFF open.                                                                                         |