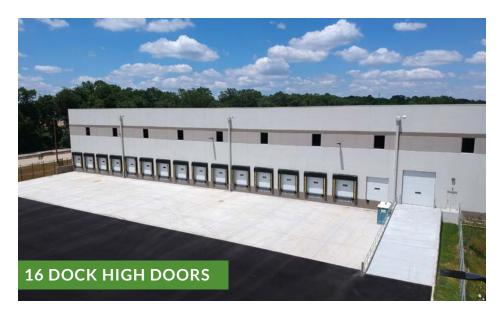

### PROPERTY SPECIFICATIONS

| Total Square Feet:          | ±100,272 SF                                                                                                                                                               |
|-----------------------------|---------------------------------------------------------------------------------------------------------------------------------------------------------------------------|
| Warehouse SF:               | ±97,412 SF                                                                                                                                                                |
| Office SF:                  | ±2,860 SF                                                                                                                                                                 |
| Building Type:              | Rear loading single story precast concrete structure                                                                                                                      |
| Building Dimensions:        | 410' x 252'                                                                                                                                                               |
| Clear Height:               | 32' clear above finish floor elevation                                                                                                                                    |
| Building Structure:         | Steel roof frame with metal roof decking and load bearing precast wall panels                                                                                             |
| ADA Compliance:             | The building shall be ADA compliant                                                                                                                                       |
| Car Parking:                | 75 car parking spaces; 9' x 18'                                                                                                                                           |
| Trailer Parking:            | 16 trailer parking spaces; 12' x 55'                                                                                                                                      |
| Truck Court:                | 130' deep truck court with 60' concrete apron; 36' access roads                                                                                                           |
| Dock Positions:             | Sixteen (16) truck loading docks                                                                                                                                          |
| Drive in Doors:             | One (1), 12' x 14' insulated steel vertical<br>lift, electrically operated drive-in doors<br>accessed via ramps. Ramps shall be<br>prefabricated concrete drive-in ramps. |
| Fire Protection/<br>Safety: | ESFR; A sprinkler monitoring alarm shall provide as required by Code                                                                                                      |
| Lighting:                   | Facility shall be illuminated plan with<br>LED fixtures to 25 FC at 36" AFF open.                                                                                         |