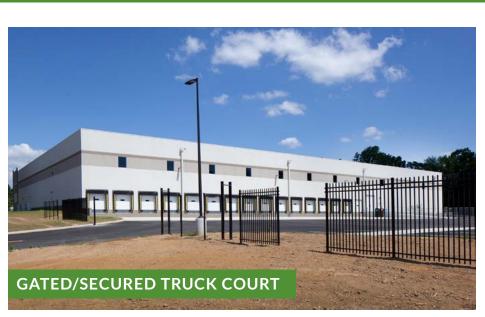

### PROPERTY SPECIFICATIONS

| Total Square Feet:          | ±100,272 SF                                                                                                                                                               |
|-----------------------------|---------------------------------------------------------------------------------------------------------------------------------------------------------------------------|
| Warehouse SF:               | ±97,412 SF                                                                                                                                                                |
| Office SF:                  | ±2,860 SF                                                                                                                                                                 |
| Building Type:              | Rear loading single story precast concrete structure                                                                                                                      |
| Building Dimensions:        | 410' x 252'                                                                                                                                                               |
| Clear Height:               | 32' clear above finish floor elevation                                                                                                                                    |
| Building Structure:         | Steel roof frame with metal roof decking and load bearing precast wall panels                                                                                             |
| ADA Compliance:             | The building shall be ADA compliant                                                                                                                                       |
| Car Parking:                | 75 car parking spaces; 9' x 18'                                                                                                                                           |
| Trailer Parking:            | 16 trailer parking spaces; 12' x 55'                                                                                                                                      |
| Truck Court:                | 130' deep truck court with 60' concrete apron; 36' access roads                                                                                                           |
| Dock Positions:             | Sixteen (16) truck loading docks                                                                                                                                          |
| Drive in Doors:             | One (1), 12' x 14' insulated steel vertical<br>lift, electrically operated drive-in doors<br>accessed via ramps. Ramps shall be<br>prefabricated concrete drive-in ramps. |
| Fire Protection/<br>Safety: | ESFR; A sprinkler monitoring alarm shall provide as required by Code                                                                                                      |
| Lighting:                   | Facility shall be illuminated plan with<br>LED fixtures to 25 FC at 36" AFF open.                                                                                         |