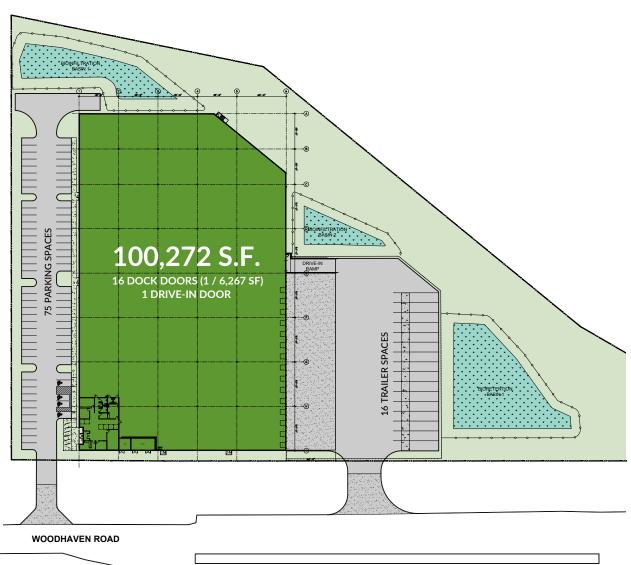

#### SITE PLAN

### PROPERTY SPECIFICATIONS

| Total Square Feet:          | ±100,272 SF                                                                                                                                                               |
|-----------------------------|---------------------------------------------------------------------------------------------------------------------------------------------------------------------------|
| Warehouse SF:               | ±97,412 SF                                                                                                                                                                |
| Office SF:                  | ±2,860 SF                                                                                                                                                                 |
| Building Type:              | Rear loading single story precast concrete structure                                                                                                                      |
| Building Dimensions:        | 410' x 252'                                                                                                                                                               |
| Clear Height:               | 32' clear above finish floor elevation                                                                                                                                    |
| Building Structure:         | Steel roof frame with metal roof decking and load bearing precast wall panels                                                                                             |
| ADA Compliance:             | The building shall be ADA compliant                                                                                                                                       |
| Car Parking:                | 75 car parking spaces; 9' x 18'                                                                                                                                           |
| Trailer Parking:            | 16 trailer parking spaces; 12' x 55'                                                                                                                                      |
| Truck Court:                | 130' deep truck court with 60' concrete apron; 36' access roads                                                                                                           |
| Dock Positions:             | Sixteen (16) truck loading docks                                                                                                                                          |
| Drive in Doors:             | One (1), 12' x 14' insulated steel vertical<br>lift, electrically operated drive-in doors<br>accessed via ramps. Ramps shall be<br>prefabricated concrete drive-in ramps. |
| Fire Protection/<br>Safety: | ESFR; A sprinkler monitoring alarm shall provide as required by Code                                                                                                      |
| Lighting:                   | Facility shall be illuminated plan with<br>LED fixtures to 25 FC at 36" AFF open.                                                                                         |