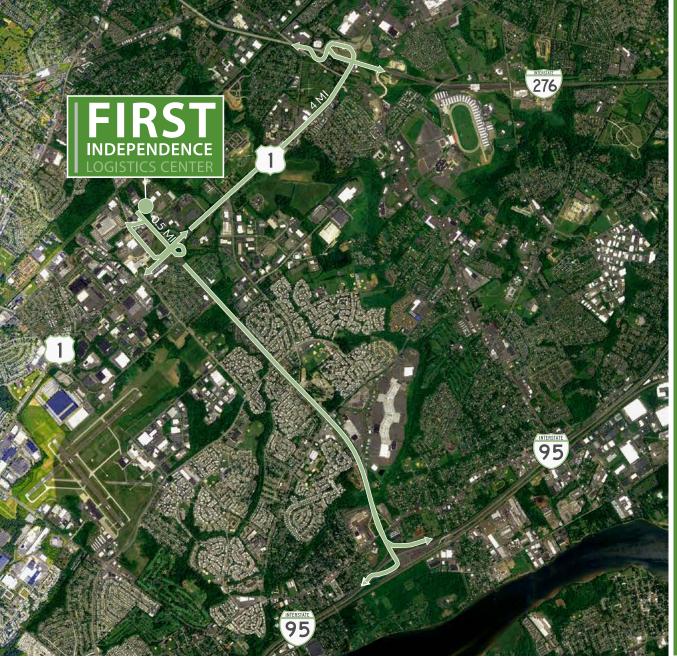

## LOCATION

First Independence Logistics Center is located with immediate access to Rt 63 and is in close proximity to Rt. 1, I-276 and I-95.

### IMMEDIATE ACCESS TO RT 63

4 miles to I-95
4 miles to I-276 (PA Turnpike)
19 Miles to NJ Turnpike
18 Miles to Center City Philadelphia
22 Miles to Port of Philadelphia ("Philaport")
28 Miles Philadelphia International Airport
75 Miles to Port Newark