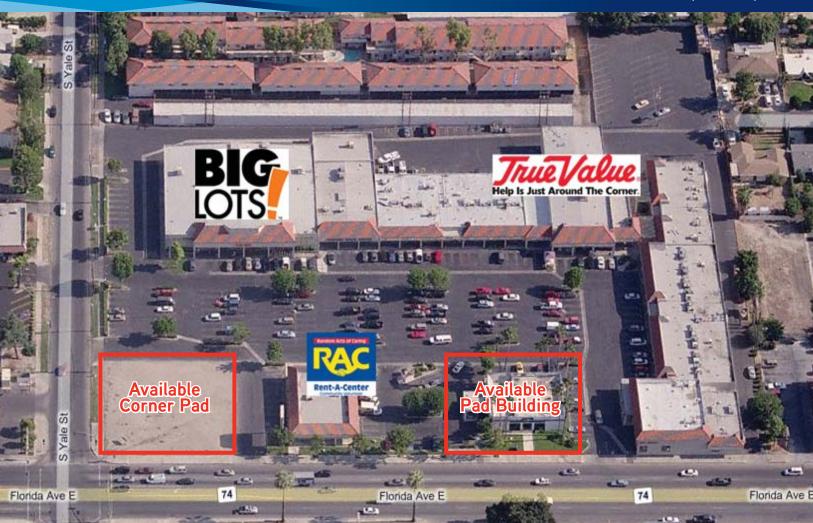

FOR LEASE Retail Outpad & Shop Space

## Hemet Plaza

CORNER OF FLORIDA AVE & YALE ST, HEMET, CA

## Highlights

- High profile shop space available
- Freestanding outpad building available
- Vacant corner pad available
- Strategic Florida Avenue corner location
- (+/- 18,000 cars per day)
- Strong anchor draw of Big Lots! and True Value
- Easy access from Florida Avenue