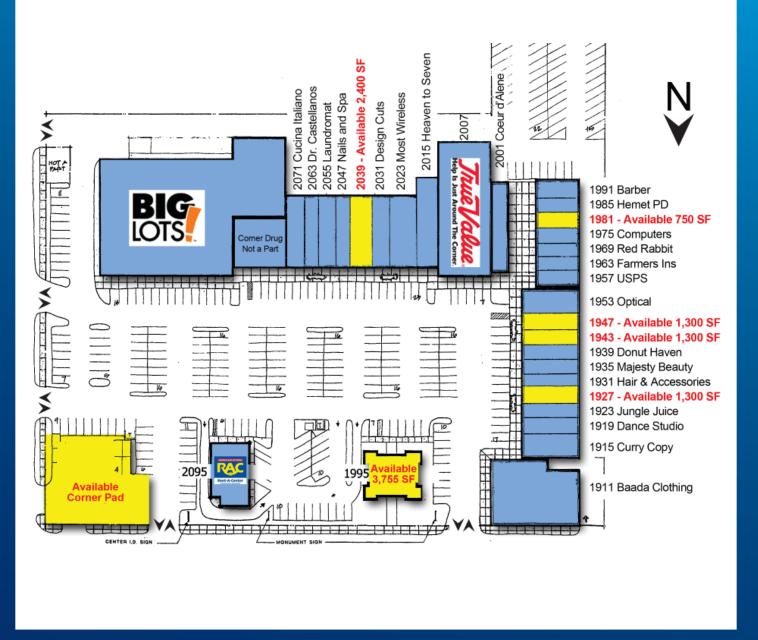

FOR LEASE Retail Outpad & Shop Space

## Hemet Plaza

CORNER OF FLORIDA AVE & YALE ST, HEMET, CA

## Highlights

- High profile shop space available
- Freestanding outpad building available
- Vacant corner pad available
- Strategic Florida Avenue corner location
- (+/- 18,000 cars per day)
- Strong anchor draw of Big Lots! and True Value
- Easy access from Florida Avenue