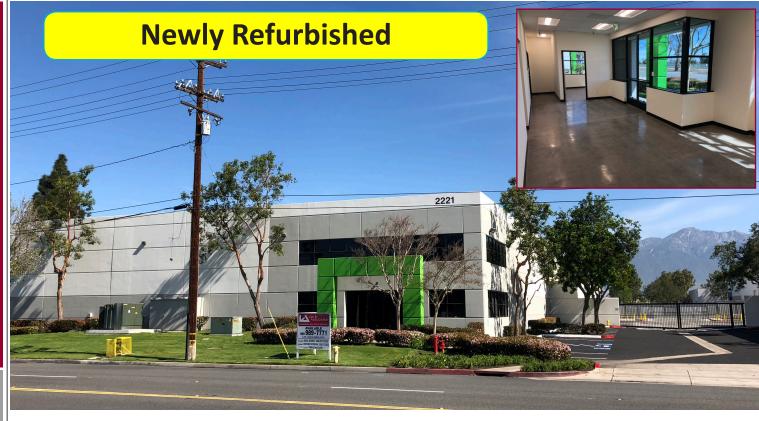

# 2221 E. PHILADELPHIA ST.

# ONTARIO, CALIFORNIA

#### **FEATURES:**

- ±30,638 SF on 1.44 Acres of Land
- Newly refurbished ±1,266 sf HVAC Office
- 24' Minimum Clear Height
- Five (5) Grade Level Doors
- Three (3) Dock High Doors (Possible)
- Originally engineered for triple truckwell
- 4,000 Amps, 277/480 Volt Power (Verify)
- .45/3,000 Sprinkler System
- T-8 Warehouse Lighting (w/ Motion Sensors)
- Fiber optic cable equipped
- · Warehouse vacuum system in place
- Large fully secured yard
- Distributed power throughout warehouse
- Located in the IE West, fronting Philadelphia St, less than 1 mile to the CA-60 and close to the I-15 & I-10