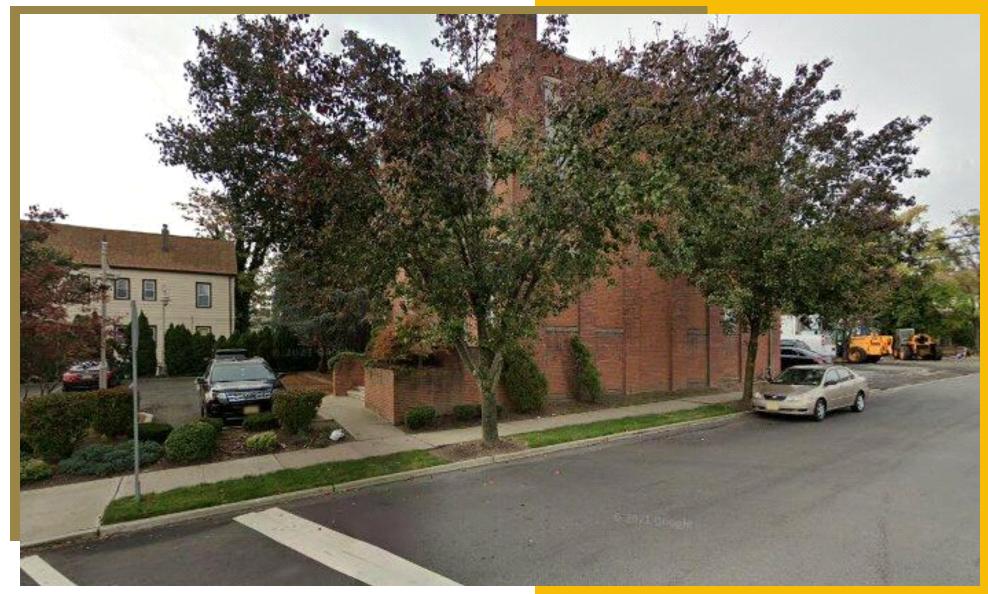

- Building is located on the corner of Getty Avenue & West 1st Street
- Garden State Parkway, just a few minutes away
- Detached brick building, tenant will have own front entrance & own parking area in the front as well
- Entire 2nd floor is for lease, with about 4,500 SF (used to be occupied by an architect)
- Preferred tenants would be: insurance broker, architect, accountant, title agency & similar.
- Lease amount & terms are negotiable.

## MODERN OFFICE SPACE FOR LEASE

**Corner property - located in Clifton NJ 07011** 