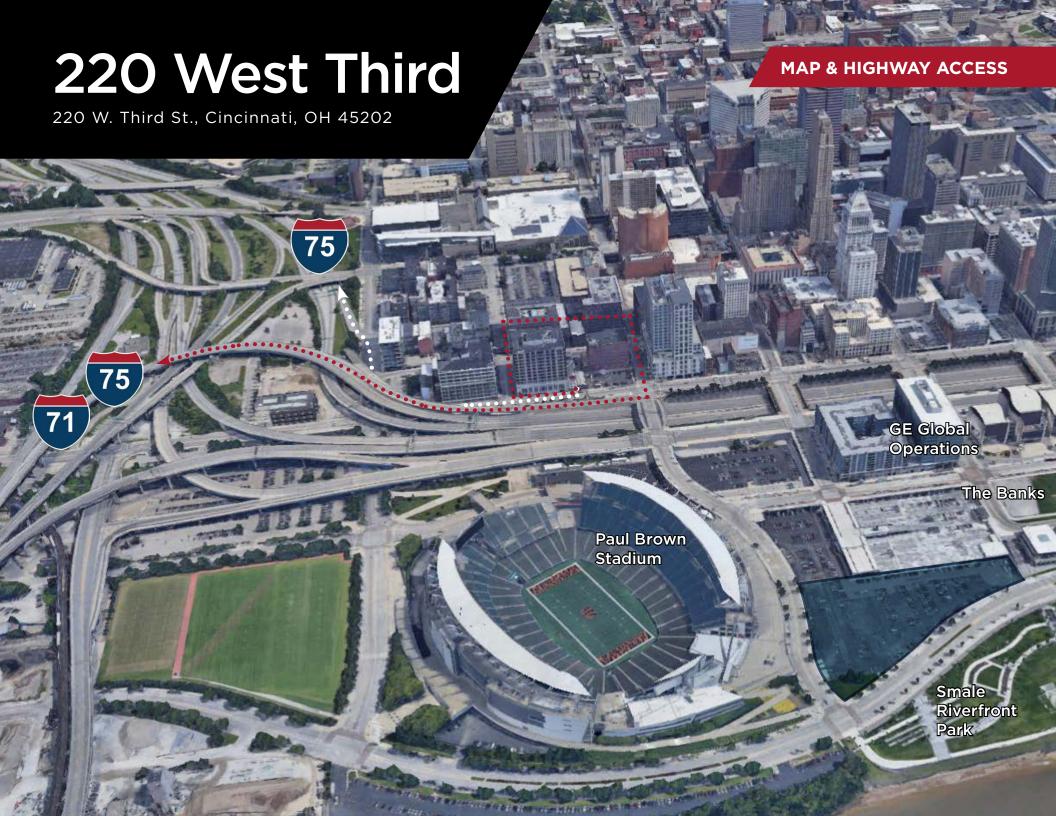

#### **Property Highlights**

- Four-story 14,430 square foot office building
- Dramatic penthouse designed for residential use
- Penthouse has massive light well and private rooftop patio with views of river and Paul Brown Stadium
- Separate penthouse entrance on 3rd floor from McFarland Street
- Internal elevator to all 4 floors
- Garage holds up to 4 cars
- Breakrooms on 2nd and 3rd floors
- New water heater installed in 2019
- New rubber membrane roof 2017
- Abundant reasonably priced parking options nearby
- Outstanding access to I-75 / I-71, US 50 and I-471
- Asking price \$1,100,000