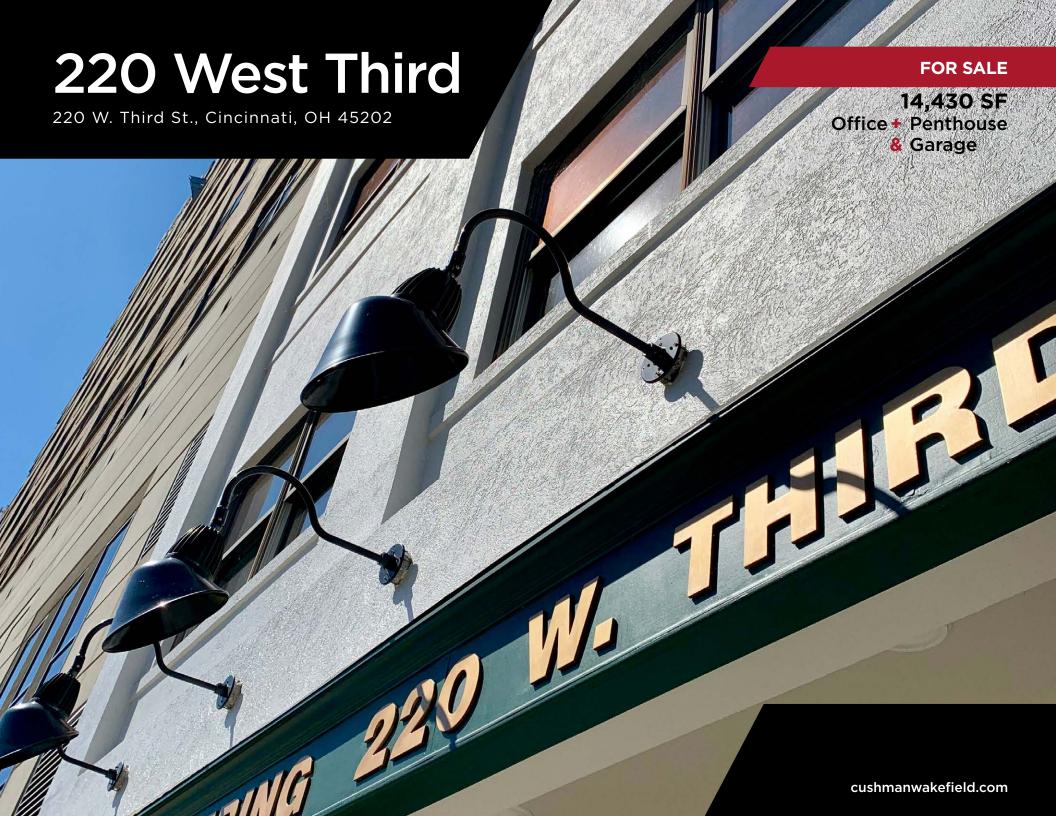

220 W. Third St., Cincinnati, OH 45202

**Newly Reduced Asking Price!** 

#### **Property Highlights**

- Four-story 14,430 square foot office building
- Dramatic penthouse designed for residential use
- Penthouse has massive light well and private rooftop patio with views of river and Paul Brown Stadium
- Separate penthouse entrance on 3rd floor from McFarland Street
- Internal elevator to all 4 floors
- Garage holds up to 4 cars
- Breakrooms on 2nd and 3rd floors
- New water heater installed in 2019
- New rubber membrane roof 2017
- Abundant reasonably priced parking options nearby
- Outstanding access to I-75 / I-71, US 50 and I-471
- Asking price \$1,100,000