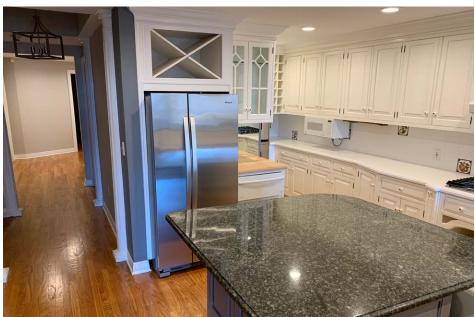

#### **Property Highlights**

- Four-story 14,430 square foot office building
- Dramatic penthouse designed for residential use
- Penthouse has massive light well and private rooftop patio with views of river and Paul Brown Stadium
- Separate penthouse entrance on 3rd floor from McFarland Street
- Internal elevator to all 4 floors
- Garage holds up to 4 cars
- Breakrooms on 2nd and 3rd floors
- New water heater installed in 2019
- New rubber membrane roof 2017
- Abundant reasonably priced parking options nearby
- Outstanding access to I-75 / I-71, US 50 and I-471
- Asking price \$1,100,000