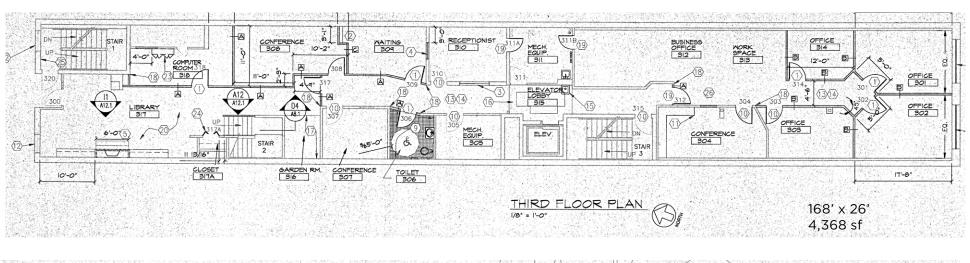

#### **Property Highlights**

- Four-story 14,430 square foot office building
- Dramatic penthouse designed for residential use
- Penthouse has massive light well and private rooftop patio with views of river and Paul Brown Stadium
- Separate penthouse entrance on 3rd floor from McFarland Street
- Internal elevator to all 4 floors
- Garage holds up to 4 cars
- Breakrooms on 2nd and 3rd floors
- New water heater installed in 2019
- New rubber membrane roof 2017
- Abundant reasonably priced parking options nearby
- Outstanding access to I-75 / I-71, US 50 and I-471
- Asking price \$1,100,000