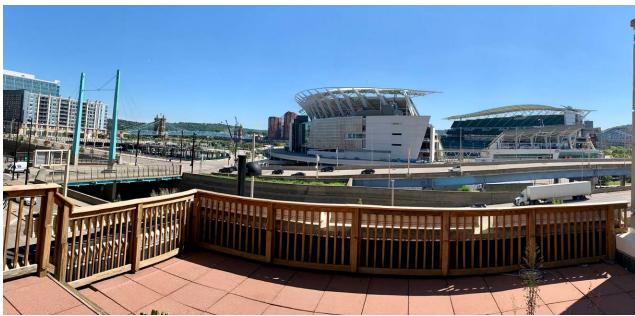

#### **Property Highlights**

- Four-story 14,430 square foot office building
- Dramatic penthouse designed for residential use
- Penthouse has massive light well and private rooftop patio with views of river and Paul Brown Stadium
- Separate penthouse entrance on 3rd floor from McFarland Street
- Internal elevator to all 4 floors
- Garage holds up to 4 cars
- Breakrooms on 2nd and 3rd floors
- New water heater installed in 2019
- New rubber membrane roof 2017
- Abundant reasonably priced parking options nearby
- Outstanding access to I-75 / I-71, US 50 and I-471
- Asking price \$1,100,000