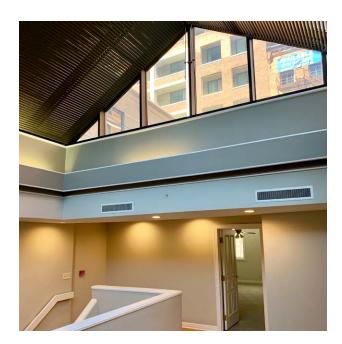

#### **Property Highlights**

- Four-story 14,430 square foot office building
- Dramatic penthouse designed for residential use
- Penthouse has massive light well and private rooftop patio with views of river and Paul Brown Stadium
- Separate penthouse entrance on 3rd floor from McFarland Street
- Internal elevator to all 4 floors
- Garage holds up to 4 cars
- Breakrooms on 2nd and 3rd floors
- New water heater installed in 2019
- New rubber membrane roof 2017
- Abundant reasonably priced parking options nearby
- Outstanding access to I-75 / I-71, US 50 and I-471
- Asking price \$1,100,000