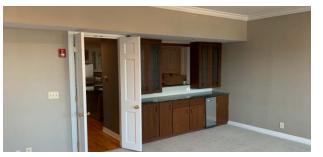

#### **Property Highlights**

- Four-story 14,430 square foot office building
- Dramatic penthouse designed for residential use
- Penthouse has massive light well and private rooftop patio with views of river and Paul Brown Stadium
- Separate penthouse entrance on 3rd floor from McFarland Street
- Internal elevator to all 4 floors
- Garage holds up to 4 cars
- Breakrooms on 2nd and 3rd floors
- New water heater installed in 2019
- New rubber membrane roof 2017
- Abundant reasonably priced parking options nearby
- Outstanding access to I-75 / I-71, US 50 and I-471
- Asking price \$1,100,000