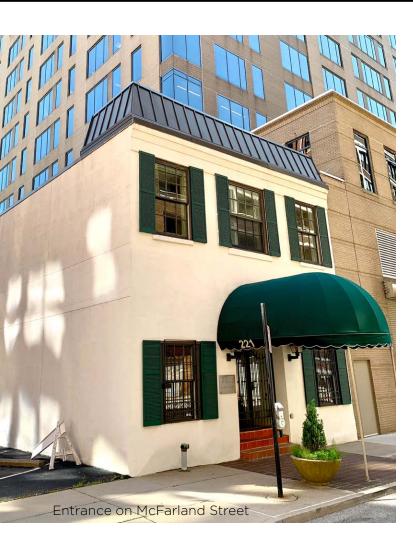

#### **Property Highlights**

- Four-story 14,430 square foot office building
- Dramatic penthouse designed for residential use
- Penthouse has massive light well and private rooftop patio with views of river and Paul Brown Stadium
- Separate penthouse entrance on 3rd floor from McFarland Street
- Internal elevator to all 4 floors
- Garage holds up to 4 cars
- Breakrooms on 2nd and 3rd floors
- New water heater installed in 2019
- New rubber membrane roof 2017
- Abundant reasonably priced parking options nearby
- Outstanding access to I-75 / I-71, US 50 and I-471
- Asking price \$1,100,000