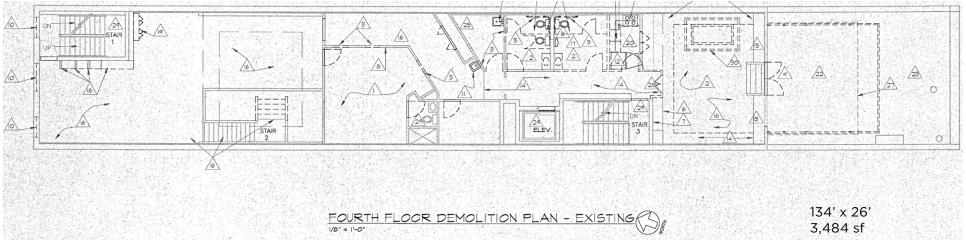

#### **Property Highlights**

- Four-story 14,430 square foot office building
- Dramatic penthouse designed for residential use
- Penthouse has massive light well and private rooftop patio with views of river and Paul Brown Stadium
- Separate penthouse entrance on 3rd floor from McFarland Street
- Internal elevator to all 4 floors
- Garage holds up to 4 cars
- Breakrooms on 2nd and 3rd floors
- New water heater installed in 2019
- New rubber membrane roof 2017
- Abundant reasonably priced parking options nearby
- Outstanding access to I-75 / I-71, US 50 and I-471
- Asking price \$1,100,000