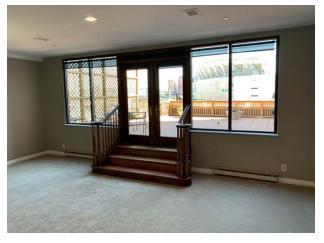

#### **Property Highlights**

- Four-story 14,430 square foot office building
- Dramatic penthouse designed for residential use
- Penthouse has massive light well and private rooftop patio with views of river and Paul Brown Stadium
- Separate penthouse entrance on 3rd floor from McFarland Street
- Internal elevator to all 4 floors
- Garage holds up to 4 cars
- Breakrooms on 2nd and 3rd floors
- New water heater installed in 2019
- New rubber membrane roof 2017
- Abundant reasonably priced parking options nearby
- Outstanding access to I-75 / I-71, US 50 and I-471
- Asking price \$1,100,000