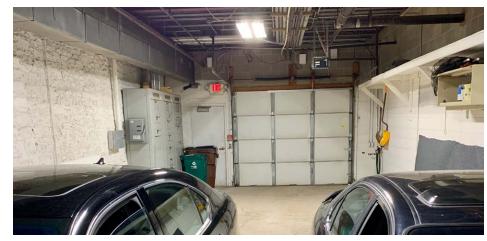

#### **Property Highlights**

- Four-story 14,430 square foot office building
- Dramatic penthouse designed for residential use
- Penthouse has massive light well and private rooftop patio with views of river and Paul Brown Stadium
- Separate penthouse entrance on 3rd floor from McFarland Street
- Internal elevator to all 4 floors
- Garage holds up to 4 cars
- Breakrooms on 2nd and 3rd floors
- New water heater installed in 2019
- New rubber membrane roof 2017
- Abundant reasonably priced parking options nearby
- Outstanding access to I-75 / I-71, US 50 and I-471
- Asking price \$1,100,000