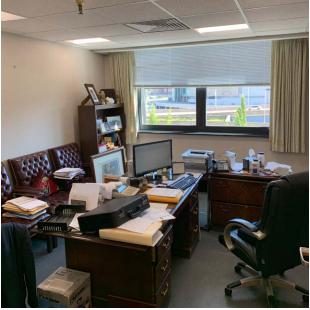

#### **Property Highlights**

- Four-story 14,430 square foot office building
- Dramatic penthouse designed for residential use
- Penthouse has massive light well and private rooftop patio with views of river and Paul Brown Stadium
- Separate penthouse entrance on 3rd floor from McFarland Street
- Internal elevator to all 4 floors
- Garage holds up to 4 cars
- Breakrooms on 2nd and 3rd floors
- New water heater installed in 2019
- New rubber membrane roof 2017
- Abundant reasonably priced parking options nearby
- Outstanding access to I-75 / I-71, US 50 and I-471
- Asking price \$1,100,000