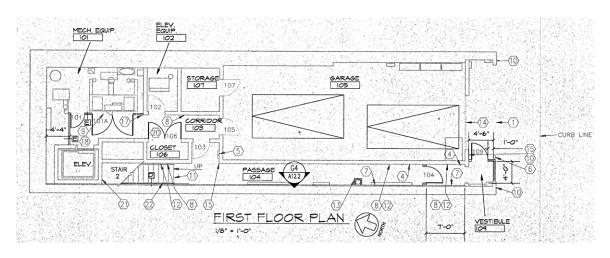

#### **Property Highlights**

- Four-story 14,430 square foot office building
- Dramatic penthouse designed for residential use
- Penthouse has massive light well and private rooftop patio with views of river and Paul Brown Stadium
- Separate penthouse entrance on 3rd floor from McFarland Street
- Internal elevator to all 4 floors
- Garage holds up to 4 cars
- Breakrooms on 2nd and 3rd floors
- New water heater installed in 2019
- New rubber membrane roof 2017
- Abundant reasonably priced parking options nearby
- Outstanding access to I-75 / I-71, US 50 and I-471
- Asking price \$1,100,000