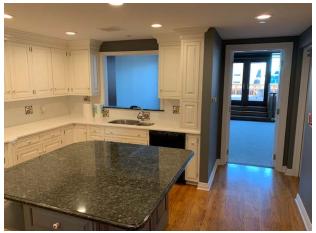

#### **Property Highlights**

- Four-story 14,430 square foot office building
- Dramatic penthouse designed for residential use
- Penthouse has massive light well and private rooftop patio with views of river and Paul Brown Stadium
- Separate penthouse entrance on 3rd floor from McFarland Street
- Internal elevator to all 4 floors
- Garage holds up to 4 cars
- Breakrooms on 2nd and 3rd floors
- New water heater installed in 2019
- New rubber membrane roof 2017
- Abundant reasonably priced parking options nearby
- Outstanding access to I-75 / I-71, US 50 and I-471
- Asking price \$1,100,000