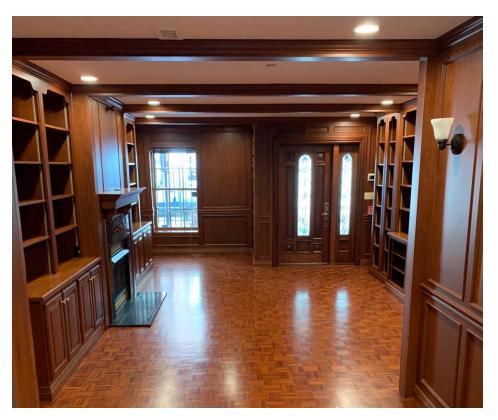

#### **Property Highlights**

- Four-story 14,430 square foot office building
- Dramatic penthouse designed for residential use
- Penthouse has massive light well and private rooftop patio with views of river and Paul Brown Stadium
- Separate penthouse entrance on 3rd floor from McFarland Street
- Internal elevator to all 4 floors
- Garage holds up to 4 cars
- Breakrooms on 2nd and 3rd floors
- New water heater installed in 2019
- New rubber membrane roof 2017
- Abundant reasonably priced parking options nearby
- Outstanding access to I-75 / I-71, US 50 and I-471
- Asking price \$1,100,000