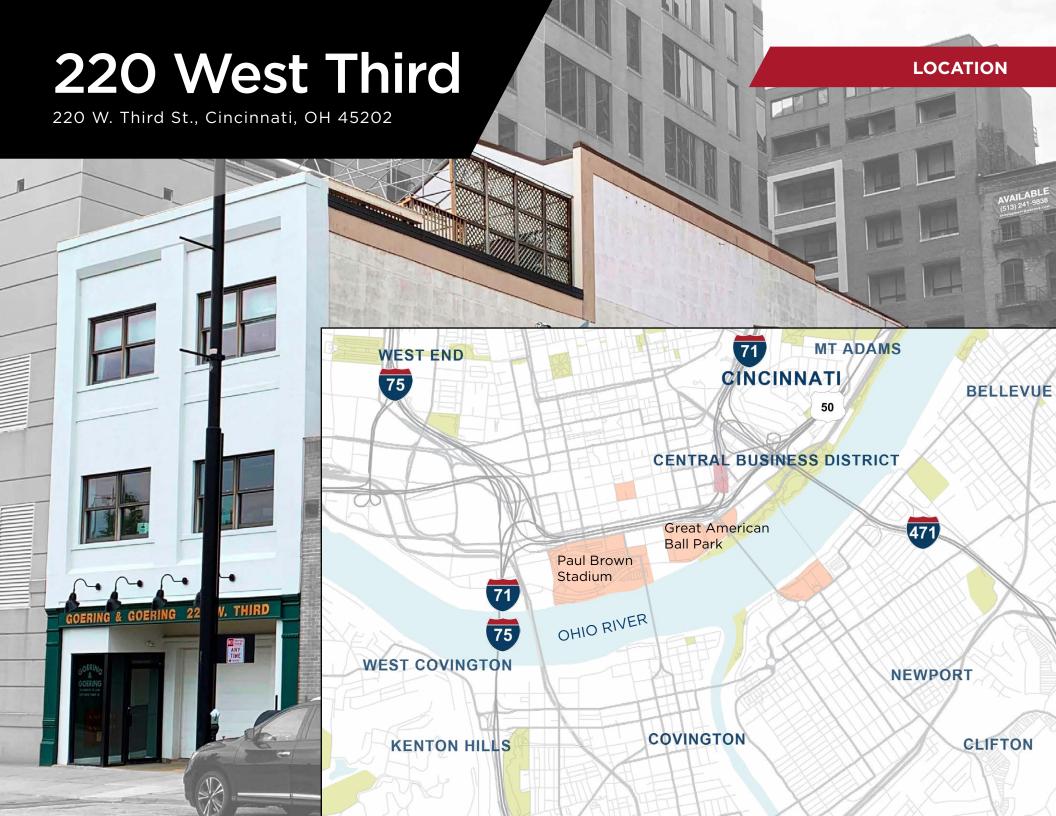

220 W. Third St., Cincinnati, OH 45202

**Newly Reduced Asking Price!** 

#### **Property Highlights**

- Four-story 14,430 square foot office building
- Dramatic penthouse designed for residential use
- Penthouse has massive light well and private rooftop patio with views of river and Paul Brown Stadium
- Separate penthouse entrance on 3rd floor from McFarland Street
- Internal elevator to all 4 floors
- Garage holds up to 4 cars
- Breakrooms on 2nd and 3rd floors
- New water heater installed in 2019
- New rubber membrane roof 2017
- Abundant reasonably priced parking options nearby
- Outstanding access to I-75 / I-71, US 50 and I-471
- Asking price \$1,100,000