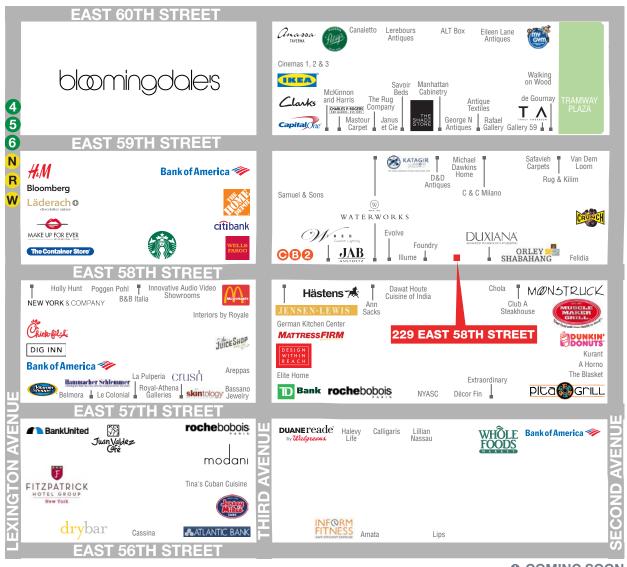

#### **NEIGHBORS**

Water Works, D&D Building, Hasten's, The Home Depot, IKEA, Bloomingdale's, Felidia, CB2, Ann Sacks, Roche Bobois and Design Within Reach

## AREA RETAIL

**© COMING SOON** 

NGKF.COM