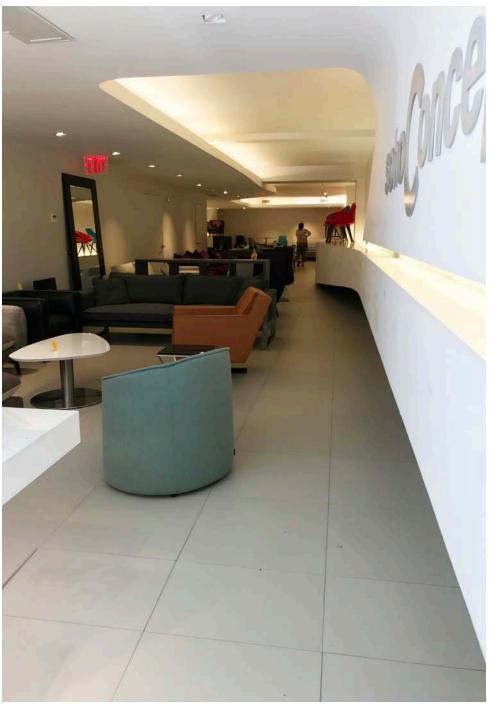

# EAST 58TH

### SPACE **DETAILS**

#### **LOCATION**

North block between Second and Third Avenues

#### **APPROXIMATE SIZE**

Ground Floor 2,035 SF

#### **FRONTAGE**

22 FT on East 58th Street

#### **POSSESSION**

Arranged

#### **TERM**

Long term

#### **SITE STATUS**

Currently Soho Concept

#### **NEIGHBORS**

Water Works, D&D Building, Hasten's, The Home Depot, IKEA, Bloomingdale's, Felidia, CB2, Ann Sacks, Roche Bobois and Design Within Reach

#### COMMENTS

Move-in ready space located on busy Midtown East side street

Steps from Bloomingdale's flagship, Ikea's new city concept store and the D&D Building

Surrounded by prominent home furnishings and design retailers

All uses considered

#### **GROUND FLOOR**



# INTERIOR IMAGES





## AREA RETAIL



**© COMING SOON** 



NGKF.COM

# CONTACT

#### **DARRELL RUBENS**

212.916.3360 darrell.rubens@ngkf.com

#### **RYAN TUCKER**

212.916.3369 ryan.tucker@ngkf.com