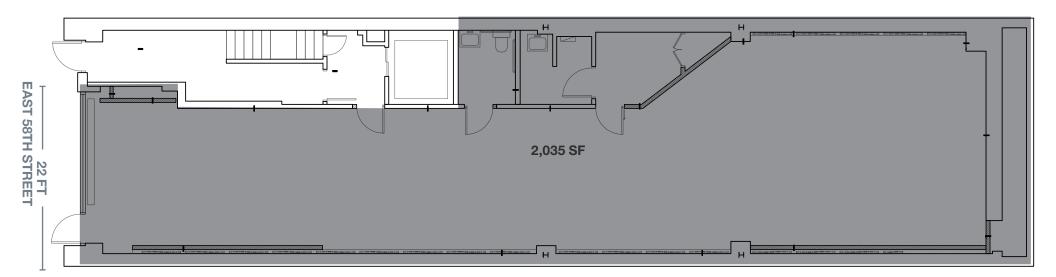

#### **APPROXIMATE SIZE**

Ground Floor 2,035 SF

#### **FRONTAGE**

22 FT on East 58th Street

#### **GROUND FLOOR**