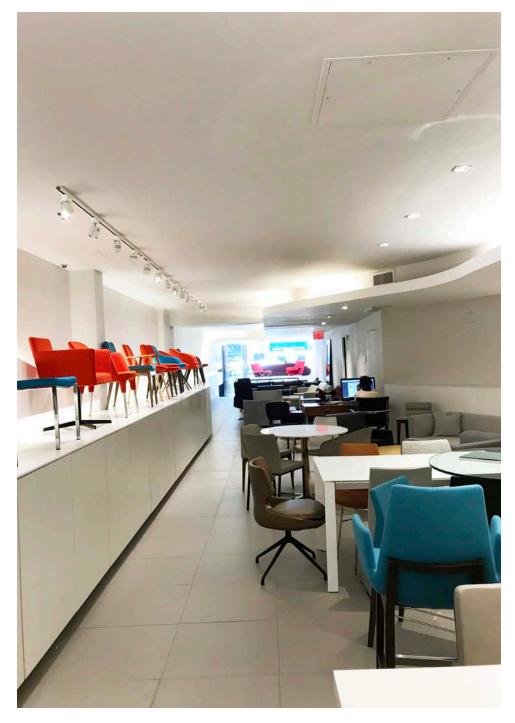

# EAST 58TH

### SPACE **DETAILS**

#### **LOCATION**

North block between Second and Third Avenues

#### **APPROXIMATE SIZE**

Ground Floor 2,035 SF

#### **FRONTAGE**

22 FT on East 58th Street

#### **POSSESSION**

Arranged

#### **TERM**

Long term

#### **SITE STATUS**

Currently Soho Concept

#### **NEIGHBORS**

Water Works, D&D Building, Hasten's, The Home Depot, IKEA, Bloomingdale's, Felidia, CB2, Ann Sacks, Roche Bobois and Design Within Reach

#### COMMENTS

Move-in ready space located on busy Midtown East side street

Steps from Bloomingdale's flagship, Ikea's new city concept store and the D&D Building

Surrounded by prominent home furnishings and design retailers

All uses considered

#### **GROUND FLOOR**



# INTERIOR IMAGES





## AREA RETAIL



**© COMING SOON** 



NGKF.COM

# CONTACT

#### **DARRELL RUBENS**

212.916.3360 darrell.rubens@ngkf.com

#### **RYAN TUCKER**

212.916.3369 ryan.tucker@ngkf.com