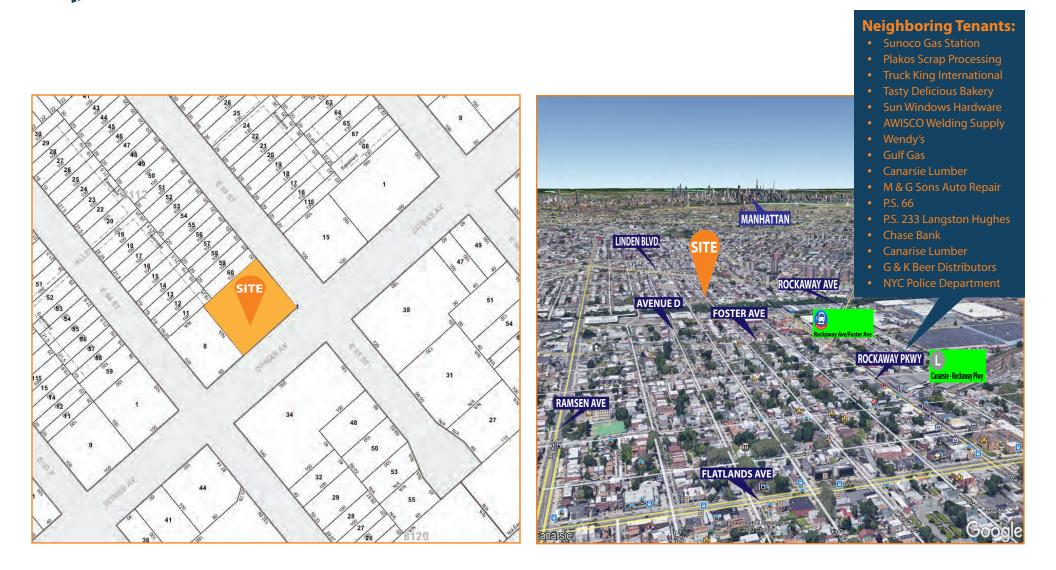

**NEARBY:** 

- Linden Boulevard
- Avenue D / Foster Avenue
- Flatlands Avenue
- Belt Parkway

| LEASE PRICE:                                                     | \$20.00 PSF                                                                    | 9411 DITMAS AVENUE, BROOKLYN, NY                                |      |     |         |      |
|------------------------------------------------------------------|--------------------------------------------------------------------------------|-----------------------------------------------------------------|------|-----|---------|------|
| R.E. TAXES:                                                      | \$35,303.00                                                                    | BLOCK: 8112                                                     | LOT: | 002 | ZONING: | M1-1 |
|                                                                  |                                                                                |                                                                 |      |     |         |      |
| For Information About This Property<br>Contact Exclusive Agents: | Nechama Liberow, Associate Broker<br>nliberow@pinnaclereny.com<br>718-778-6006 | David Junik, Partner<br>djunik@pinnaclereny.com<br>718-371-6406 |      |     |         |      |