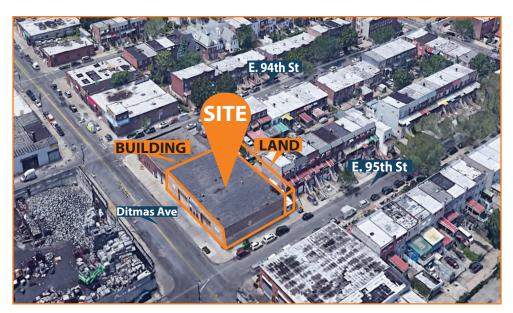

## **10,000 SQ. FT. WAREHOUSE + 2,000 SQ. FT. LAND** FULLY RENOVATED WITH SHOWROOM

#### **FEATURES:**

- 9,775 Sq. Ft. Building
- Building Dimensions: 115' x 85'
- 2,000 Sq. Ft. Yard
- 21'Ceiling Height
- 2 Drive-In Doors
- 1,000 Sq. Ft. Mezzanine
- 700 Sq. Ft. Finished Showroom
- 300 Sq. Ft. renovated Offices
- Inner access to the Yard from Warehouse
- Break Room
- Wet Sprinkler

**NEARBY:** 

- Linden Boulevard
- Avenue D / Foster Avenue
- Flatlands Avenue
- Belt Parkway

| LEASE PRICE:                                                     | \$20.00 PSF                                                                    | 9411 DITMAS AVENUE, BROOKLYN, NY                                |      |     |         |      |
|------------------------------------------------------------------|--------------------------------------------------------------------------------|-----------------------------------------------------------------|------|-----|---------|------|
| R.E. TAXES:                                                      | \$35,303.00                                                                    | BLOCK: 8112                                                     | LOT: | 002 | ZONING: | M1-1 |
|                                                                  |                                                                                |                                                                 |      |     |         |      |
| For Information About This Property<br>Contact Exclusive Agents: | Nechama Liberow, Associate Broker<br>nliberow@pinnaclereny.com<br>718-778-6006 | David Junik, Partner<br>djunik@pinnaclereny.com<br>718-371-6406 |      |     |         |      |