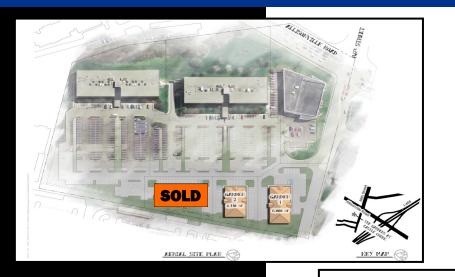

| THE GARDENS AT CASTLE CREEK |                  |         |           |         |
|-----------------------------|------------------|---------|-----------|---------|
| Status                      | Building         | S.F.    | Date Sold | Broker  |
| FOR SALE                    | GARDEN 1         |         |           |         |
| FOR SALE                    | GARDEN 2 - 6,440 |         |           |         |
| Sold                        | GARDEN 3         | - 8,000 | 11/12/10  | Halakar |
| 4% Commission on Sale Price |                  |         |           |         |