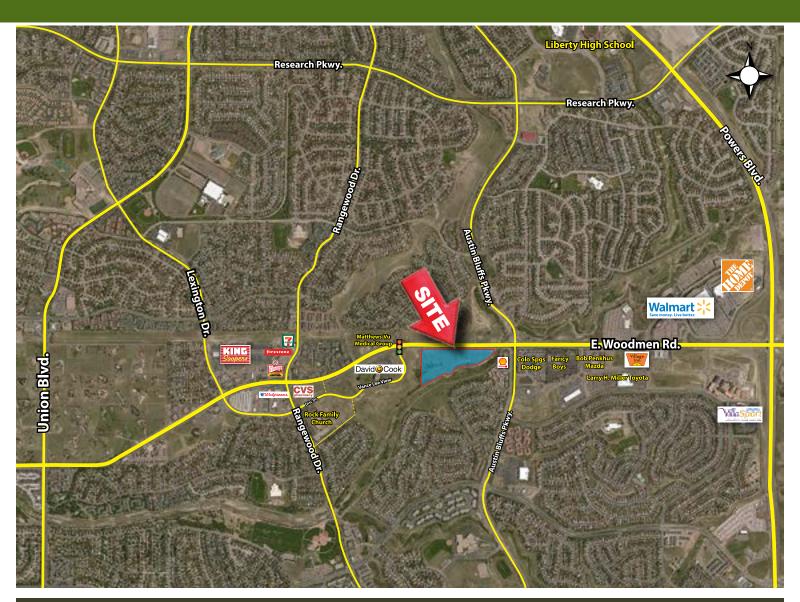

# **RETAIL, OFFICE &** MULTIFAMILY LAND

LEE VANCE DR. & WOODMEN RD. COLORADO SPRINGS, CO 80918

20 +/- ACRES

FOR SALE

| PROPERTY DETAILS |                               |
|------------------|-------------------------------|
| LOT SIZE:        | 20 +/- Acres                  |
| TOTAL PRICE:     | \$950,000                     |
| ZONING:          | PBC - Planned Business Center |
|                  | & OC - Office Complex         |
| UTILITIES:       | To Site                       |

Hard to find Woodmen Road Land Parcel for Sale. The property is located on the South side of the busy Woodmen Road between Lee Vance Drive and Austin Bluffs Parkway. The zoning is PBC (Planned Business Center) and OC (Office Complex), this allows for a wide array of uses such as Restaurant, Office, Medical Office, Residential, Multi-family, all Retail uses and more.

## **RETAIL, OFFICE & MULTIFAMILY LAND**

Lee Vance Dr. & Woodmen Rd., Colorado Springs, CO 80918

20 +/- ACRES AVAILABLE