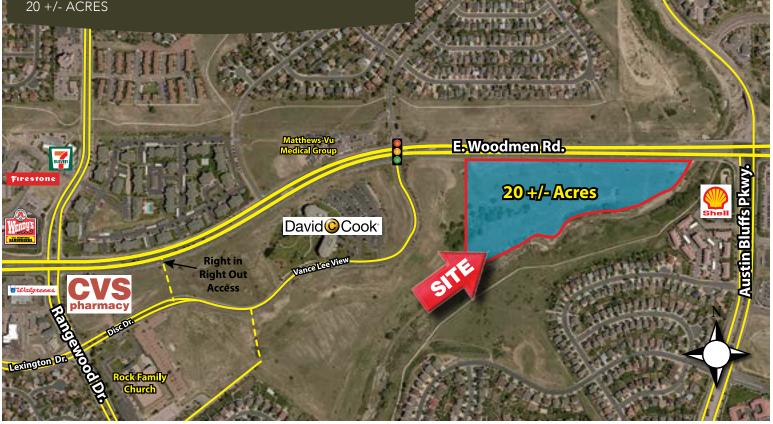

# **RETAIL, OFFICE &** MULTIFAMILY LAND

LEE VANCE DR. & WOODMEN RD. COLORADO SPRINGS, CO 80918

20 +/- ACRES

FOR SALE

| PROPERTY DETAILS |                               |
|------------------|-------------------------------|
| LOT SIZE:        | 20 +/- Acres                  |
| TOTAL PRICE:     | \$950,000                     |
| ZONING:          | PBC - Planned Business Center |
|                  | & OC - Office Complex         |
| UTILITIES:       | To Site                       |

Hard to find Woodmen Road Land Parcel for Sale. The property is located on the South side of the busy Woodmen Road between Lee Vance Drive and Austin Bluffs Parkway. The zoning is PBC (Planned Business Center) and OC (Office Complex), this allows for a wide array of uses such as Restaurant, Office, Medical Office, Residential, Multi-family, all Retail uses and more.

## **RETAIL, OFFICE & MULTIFAMILY LAND**

Lee Vance Dr. & Woodmen Rd., Colorado Springs, CO 80918

20 +/- ACRES AVAILABLE