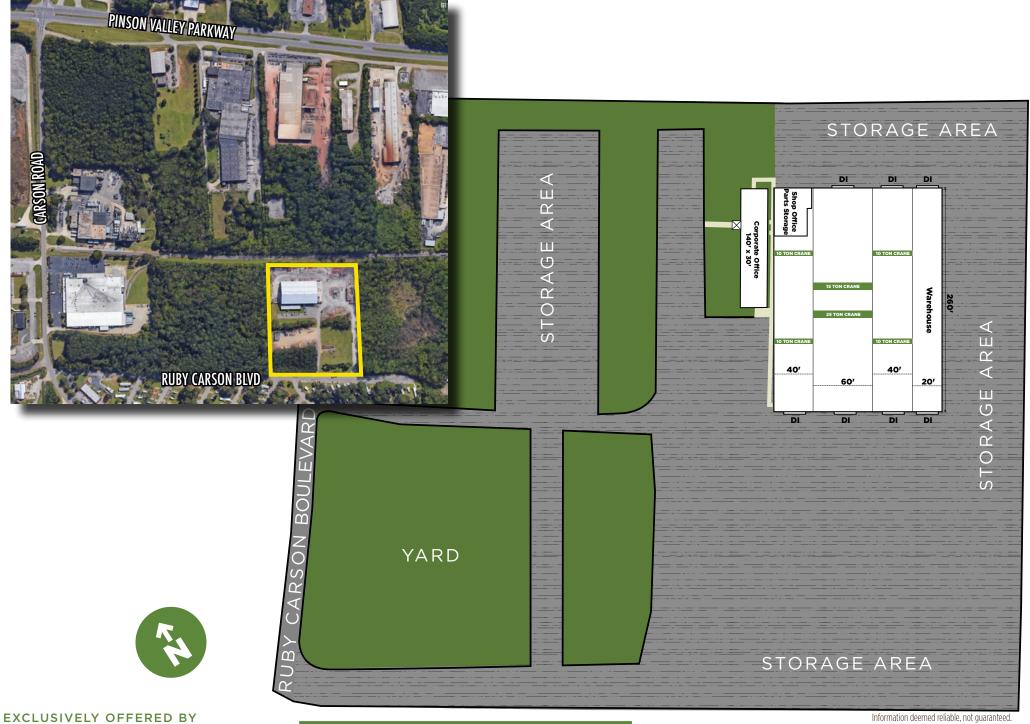

# **SALE or LEASE**

| Site Size      | 12 Acres                                                                                                                                                                                                                                                                                |
|----------------|-----------------------------------------------------------------------------------------------------------------------------------------------------------------------------------------------------------------------------------------------------------------------------------------|
| Building Size  | 45,540 SF                                                                                                                                                                                                                                                                               |
| Office Size    | 4,200 SF                                                                                                                                                                                                                                                                                |
| Year Built     | 1984, 1985, and 2005                                                                                                                                                                                                                                                                    |
| Construction   | Brick and metal                                                                                                                                                                                                                                                                         |
| Bay Widths     | <ul><li>Center bay 60'</li><li>Two outside bays 40'</li></ul>                                                                                                                                                                                                                           |
| Hook Height    | <ul> <li>30' Under hook center bay</li> <li>20' Under hook outside bays</li> </ul>                                                                                                                                                                                                      |
| Ceiling Height | <ul><li>Center bay 40'</li><li>Outside Bays 26.9'</li></ul>                                                                                                                                                                                                                             |
| Cranes         | Center bay: 15 ton & 25 ton;<br>Outside bays: (4) 10 ton cranes                                                                                                                                                                                                                         |
| Loading        | (8) 18' x 21' Drive-in                                                                                                                                                                                                                                                                  |
| Yard           | Large chert compacted yard<br>installed in 2005<br>• Terra Tex GS fabric<br>• 6" to 4" of ballast rock<br>• 4" modified crushed stone<br>• Each layer vibratory rolled                                                                                                                  |
| Lights         | Metal Halide                                                                                                                                                                                                                                                                            |
| Floors         | Shop 8' reinforced concrete                                                                                                                                                                                                                                                             |
| Zoned          | I-4, Industrial park                                                                                                                                                                                                                                                                    |
| Power          | 3 Phase, 460/230v 1800 Amps                                                                                                                                                                                                                                                             |
| Features       | <ul> <li>Warehouse - new metal roof<br/>system in 2013</li> <li>Office - New roof 2014</li> <li>Building in excellent<br/>condition</li> <li>Large fenced yard w/<br/>(2) entry gates at each end<br/>for expansion or outside<br/>storage</li> <li>Incredible natural light</li> </ul> |

#### SITE SIZE :12 Acres

#### EXCLUSIVELY OFFERED BY

Ogden Deaton, SIOR ogdend@grahamcompany.com

205•871•7100 | GrahamCompany.com