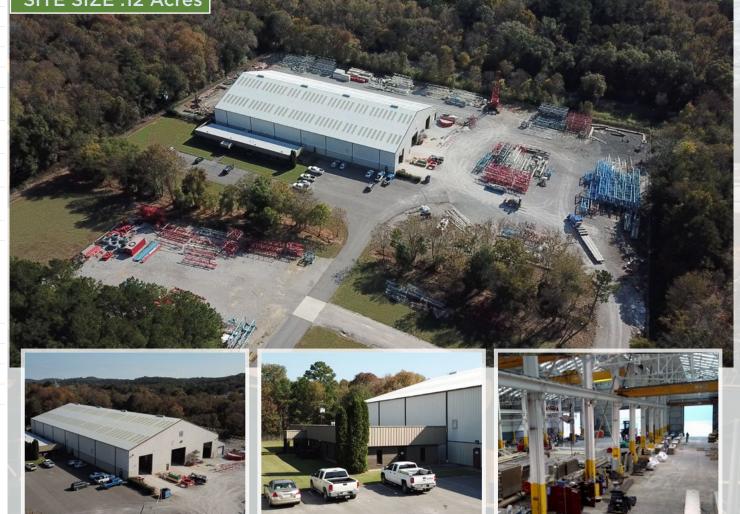

## STATE OF THE ART CRANE FACILITY

4441 Ruby Carson Boulevard | Birmingham, AL | 35215

BUILDING SIZE: 45,540 SF INC 4,200 SF OFFICE

# **SALE or LEASE**

| Site Size      | 12 Acres                                                                                                                                                                                                                                                                                |
|----------------|-----------------------------------------------------------------------------------------------------------------------------------------------------------------------------------------------------------------------------------------------------------------------------------------|
| Building Size  | 45,540 SF                                                                                                                                                                                                                                                                               |
| Office Size    | 4,200 SF                                                                                                                                                                                                                                                                                |
| Year Built     | 1984, 1985, and 2005                                                                                                                                                                                                                                                                    |
| Construction   | Brick and metal                                                                                                                                                                                                                                                                         |
| Bay Widths     | <ul><li>Center bay 60'</li><li>Two outside bays 40'</li></ul>                                                                                                                                                                                                                           |
| Hook Height    | <ul> <li>30' Under hook center bay</li> <li>20' Under hook outside bays</li> </ul>                                                                                                                                                                                                      |
| Ceiling Height | <ul><li>Center bay 40'</li><li>Outside Bays 26.9'</li></ul>                                                                                                                                                                                                                             |
| Cranes         | Center bay: 15 ton & 25 ton;<br>Outside bays: (4) 10 ton cranes                                                                                                                                                                                                                         |
| Loading        | (8) 18' x 21' Drive-in                                                                                                                                                                                                                                                                  |
| Yard           | Large chert compacted yard<br>installed in 2005<br>• Terra Tex GS fabric<br>• 6" to 4" of ballast rock<br>• 4" modified crushed stone<br>• Each layer vibratory rolled                                                                                                                  |
| Lights         | Metal Halide                                                                                                                                                                                                                                                                            |
| Floors         | Shop 8' reinforced concrete                                                                                                                                                                                                                                                             |
| Zoned          | I-4, Industrial park                                                                                                                                                                                                                                                                    |
| Power          | 3 Phase, 460/230v 1800 Amps                                                                                                                                                                                                                                                             |
| Features       | <ul> <li>Warehouse - new metal roof<br/>system in 2013</li> <li>Office - New roof 2014</li> <li>Building in excellent<br/>condition</li> <li>Large fenced yard w/<br/>(2) entry gates at each end<br/>for expansion or outside<br/>storage</li> <li>Incredible natural light</li> </ul> |

#### SITE SIZE :12 Acres