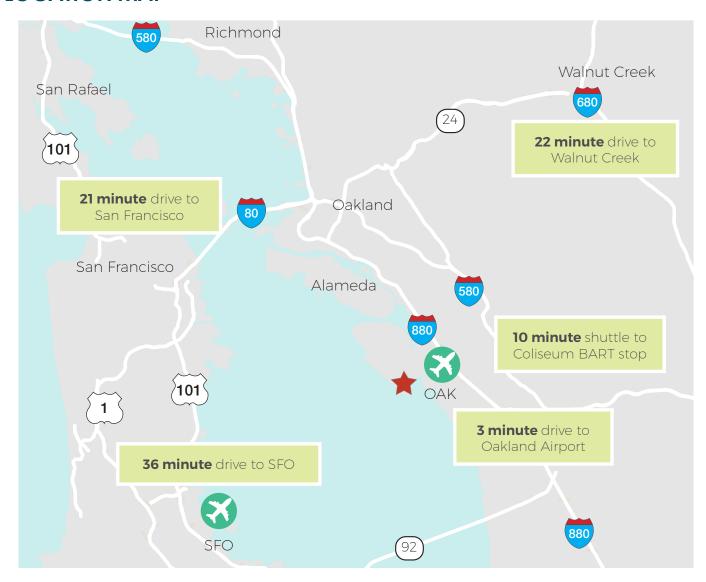

jll.com (510) 285 5368 License #01454419



| SIZE       | AVAILABILITY | RATE                                                          |
|------------|--------------|---------------------------------------------------------------|
| 32,000 RSF | Immediately  | Inquire with broker - TBD upon TIA<br>Well capitalized owners |

#### **PROPERTY HIGHLIGHTS**

- 2,000 amps at 480 volt
- 4,000 lb freight elevator available
- Brand new roof
- Seismic/structural upgrades completed
- Warm shell condition

- Sprinklers in place
- · Gas line into building
- Parking: ±3.31/1,000 (2.34 acre parcel)
- Foundation: 10" concrete slab

#### **LOCATION HIGHLIGHTS**

- Centrally located Harbor Bay location Flourishing life science hub
- Directly between Pennmbra and Exelixis campuses



#### **LOCATION MAP**



#### **FLOOR PLANS**





### **LOCATION MAP**