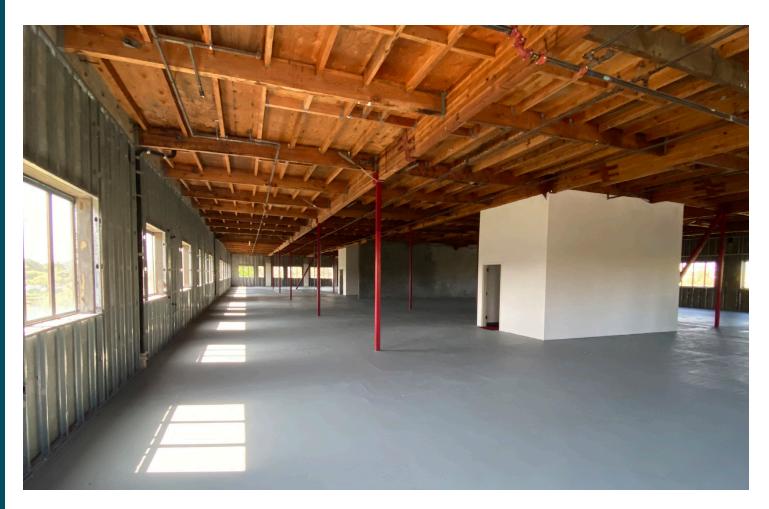

#### **PROPERTY HIGHLIGHTS**

- 2,000 amps at 480 volt
- 4,000 lb freight elevator available
- Brand new roof
- Seismic/structural upgrades completed
- Warm shell condition

- Sprinklers in place
- · Gas line into building
- Parking: ±3.31/1,000 (2.34 acre parcel)
- Foundation: 10" concrete slab