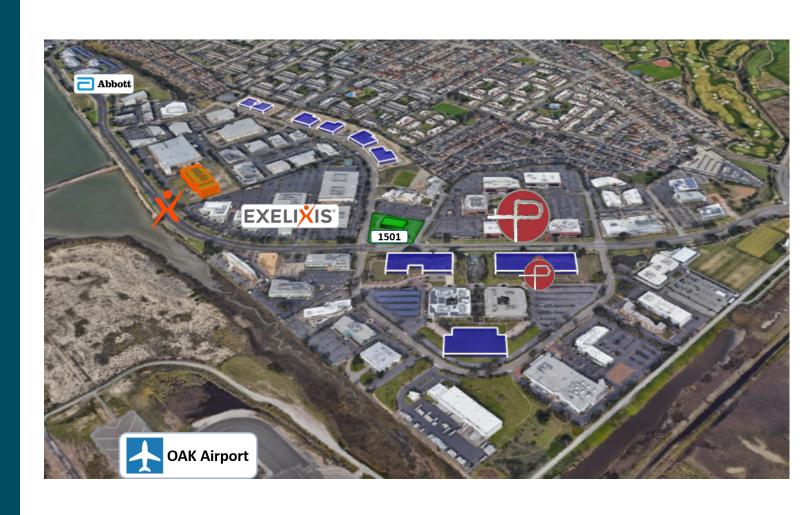

#### **LOCATION HIGHLIGHTS**

- Centrally located Harbor Bay location Flourishing life science hub
- Directly between Pennmbra and Exelixis campuses

#### **LOCATION MAP**