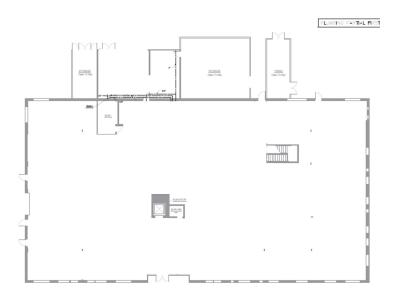

ense #01454419



| SIZE       | AVAILABILITY | RATE                                                          |
|------------|--------------|---------------------------------------------------------------|
| 32,000 RSF | Immediately  | Inquire with broker - TBD upon TIA<br>Well capitalized owners |

#### **PROPERTY HIGHLIGHTS**

- 2,000 amps at 480 volt
- 4,000 lb freight elevator available
- Brand new roof
- Seismic/structural upgrades completed
- Warm shell condition

- Sprinklers in place
- · Gas line into building
- Parking: ±3.31/1,000 (2.34 acre parcel)
- Foundation: 10" concrete slab

#### **LOCATION HIGHLIGHTS**

- Centrally located Harbor Bay location Flourishing life science hub
- Directly between Pennmbra and Exelixis campuses



#### **LOCATION MAP**



#### **FLOOR PLANS**





### **LOCATION MAP**