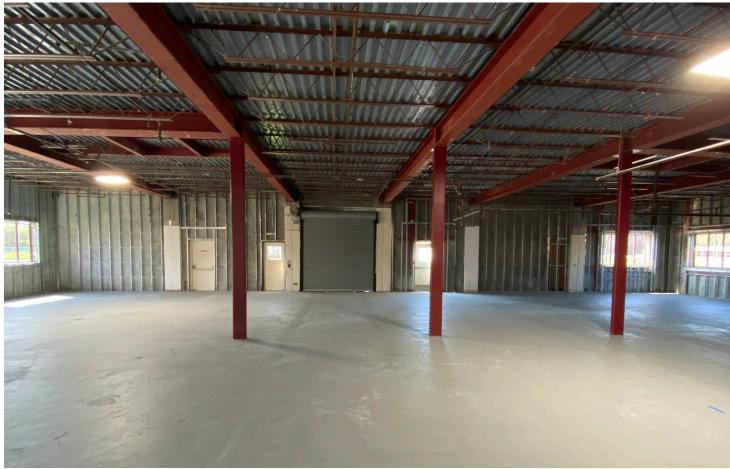

#### **PROPERTY HIGHLIGHTS**

- 2,000 amps at 480 volt
- 4,000 lb freight elevator available
- Brand new roof
- Seismic/structural upgrades completed
- Warm shell condition

- Sprinklers in place
- · Gas line into building
- Parking: ±3.31/1,000 (2.34 acre parcel)
- Foundation: 10" concrete slab