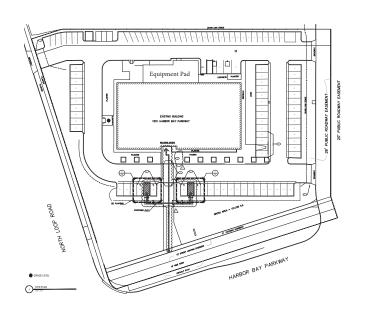

icense #01454419



| SIZE       | AVAILABILITY | RATE                                                          |
|------------|--------------|---------------------------------------------------------------|
| 32,000 RSF | Immediately  | Inquire with broker - TBD upon TIA<br>Well capitalized owners |

#### **PROPERTY HIGHLIGHTS**

- 2,000 amps at 480 volt
- 4,000 lb freight elevator available
- Brand new roof
- Seismic/structural upgrades completed
- Warm shell condition

- Sprinklers in place
- · Gas line into building
- Parking: ±3.31/1,000 (2.34 acre parcel)
- Foundation: 10" concrete slab

#### **LOCATION HIGHLIGHTS**

- Centrally located Harbor Bay location Flourishing life science hub
- Directly between Pennmbra and Exelixis campuses



#### **LOCATION MAP**



#### **FLOOR PLANS**





### **LOCATION MAP**