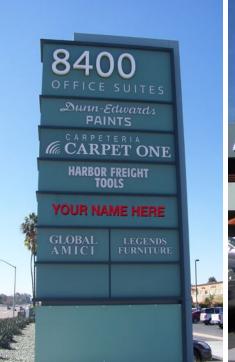

### **PROPERTY FEATURES**

- ±5,000 ±10,500 square feet available
- · Showroom / Retail space
- Direct Miramar Road exposure
- 13' clear height
- ±50,000 traffic count per day
- Large double-sided monument signage
- High visibility showroom

- Fully sprinklered
- · Grade level dock high access
- · Excellent access and parking
- Close proximity to I-15, I-805 & I-5
- Major Tenants: Harbor Freight, Dunn Edwards and Carpeteria
- NNN = \$0.25 PSF