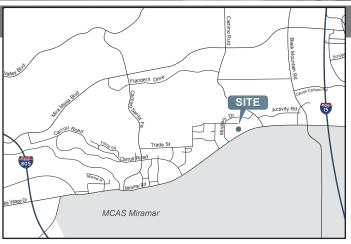

- Fully sprinklered
- · Grade level dock high access
- · Excellent access and parking
- Close proximity to I-15, I-805 & I-5
- Major Tenants: Harbor Freight, Dunn Edwards and Carpeteria
- NNN = \$0.25 PSF