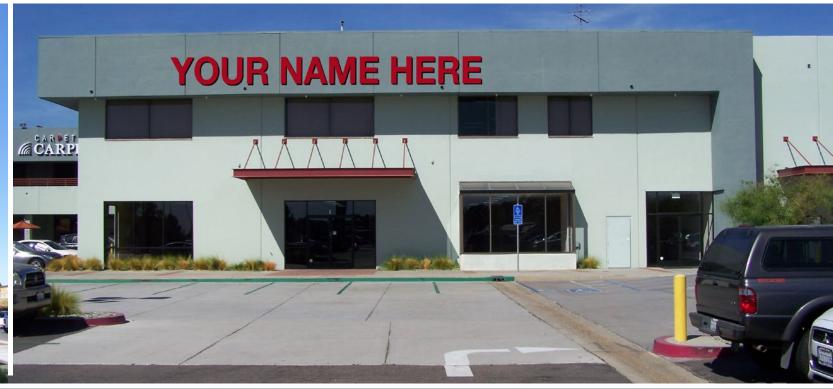

# FOR LEASE | MIRAMAR ROAD SHOWROOM ±5,000 - ±10,500 Square Feet Available

REAL ESTATE SERVICES

Voit

8400 MIRAMAR ROAD | SUITE G | SAN DIEGO, CA

## FOR LEASE | MIRAMAR ROAD SHOWROOM

±5,000 - ±10,500 Square Feet Available

8400 MIRAMAR ROAD | SUITE G | SAN DIEGO, CA