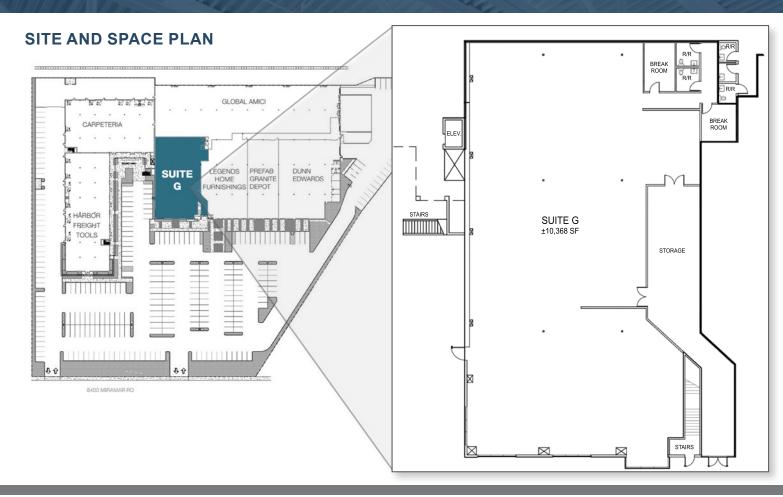

### **PROPERTY FEATURES**

- ±5,000 ±10,500 square feet available
- · Showroom / Retail space
- Direct Miramar Road exposure
- 13' clear height
- ±50,000 traffic count per day
- Large double-sided monument signage
- High visibility showroom

- Fully sprinklered
- · Grade level dock high access
- · Excellent access and parking
- Close proximity to I-15, I-805 & I-5
- Major Tenants: Harbor Freight, Dunn Edwards and Carpeteria
- NNN = \$0.25 PSF