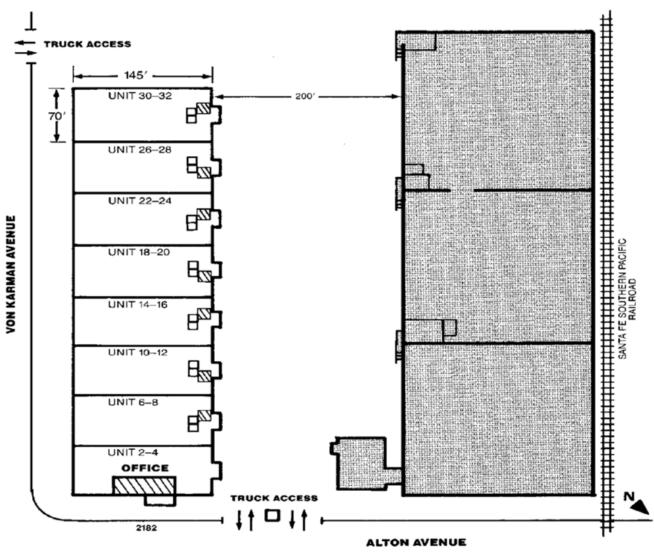

## PROPERTY FEATURES:

- ±10,000 Square Foot Units
- Complete with Receiving/Office Area and RestRoom
- +/- 20' Clearance
- Sprinklered +/- .33 GPM
- Two (2) Dock-High Doors Per Unit
- Skylights
- Parking in Front of Unit
- Major Street Exposure and Access
- Expansion Capability
- Part of 80,000 SF Distribution Facility
- Located Near Orange County Airport
- Corner Location