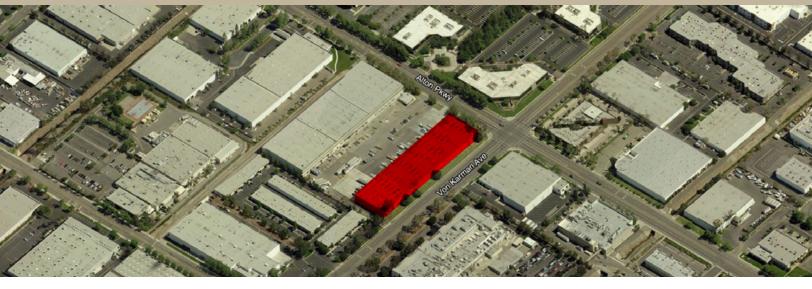

## PROPERTY FEATURES:

- ±10,000 Square Foot Units
- Complete with Receiving/Office Area and RestRoom
- +/- 20' Clearance
- Sprinklered +/- .33 GPM
- Two (2) Dock-High Doors Per Unit
- Skylights
- Parking in Front of Unit
- Major Street Exposure and Access
- Expansion Capability
- Part of 80,000 SF Distribution Facility
- Located Near Orange County Airport
- Corner Location