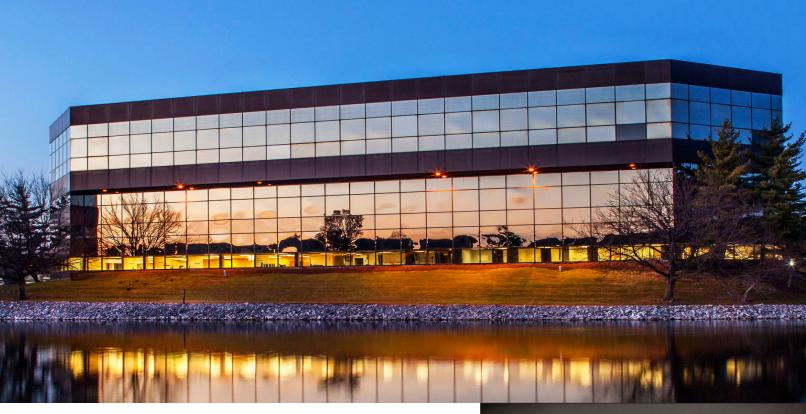

## The Paragon Building

12400 Olive Blvd. / Creve Coeur, Missouri 63141

### **Property Highlights**

- Exterior building and monument signage opportunities
- New aggressive ownership
- Excellent access to Highway 270 & 141
- Lake views
- Building conference room
- Walking distance to hotels/area amenities
- 4.6/1,000 parking ratio | 176 covered spaces
- Recently renovated in 2016
- Lease Rate: \$23.00/SF