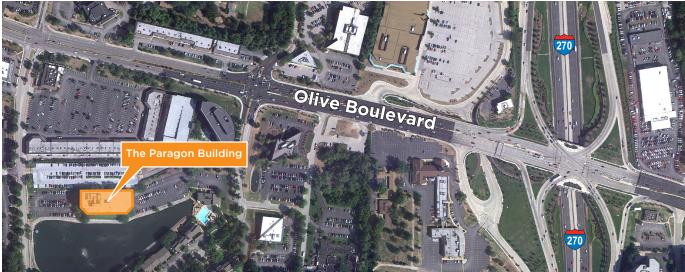

## The Paragon Building

12400 Olive Blvd. / Creve Coeur, Missouri 63141

# The Paragon Building

12400 Olive Blvd. / Creve Coeur, Missouri 63141