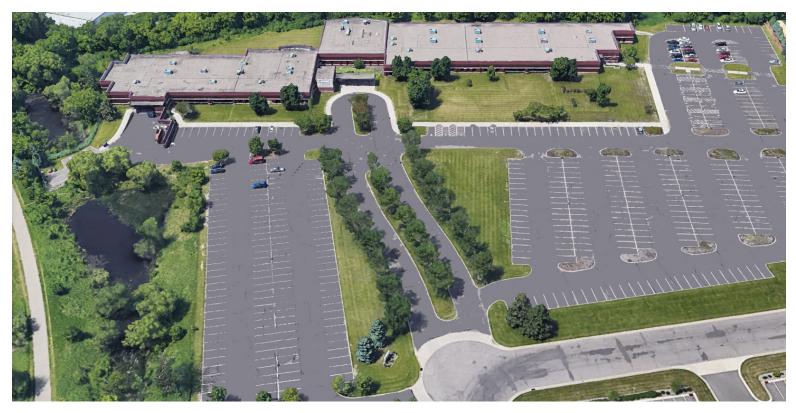

## **BUILDING HIGHLIGHTS**

- Exceptional HQ or single tenant opportunity
- Demisable to 30,000 SF
- Beautiful campus environment overlooking Minnesota River Valley and MSP International Airport
- Unparalleled highway access
- Big Rivers Regional Trail adjacent to property
- Walking distance to Metro Transit bus routes 436 and 446

### **BUILDING SPECS**

- 65,000 RSF
- 13.41 acre lot
- 7.5/1,000 RSF parking ratio
- Available February 1, 2020

**TRANSWESTERN**<sup>®</sup> 706 2ND AVENUE SOUTH | MINNEAPOLIS, MN 55402