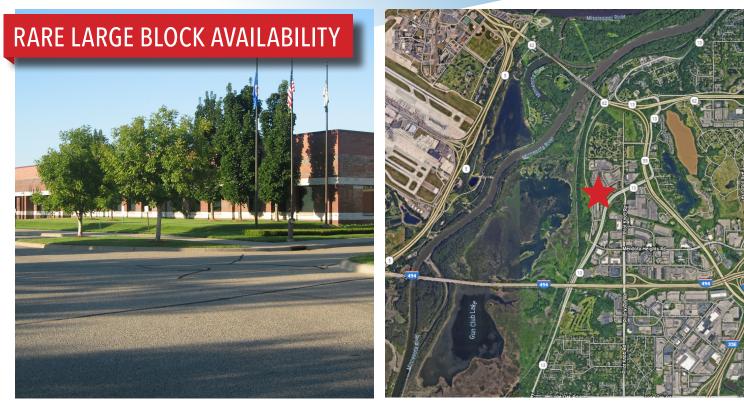

# **1500 COMMERCE DRIVE**

MENDOTA HEIGHTS, MN 55120

65,000 SQUARE FEET OF PRIME OFFICE SPACE AVAILABLE

**1500 Commerce Drive** is conveniently located in Mendota Heights near the intersection of Pilot Knob Road and Highway 13. The property boasts excellent highway access to several major thoroughfares including I-494, I-35E, Hwy 55 and Hwy 13. Additionally, this property is located within minutes of the Minneapolis-Saint Paul International Airport and is within close proximity to both downtowns. This location offers a variety of neighborhood amenities including ample restaurants, lodging, and shopping alternatives.

## **BUILDING HIGHLIGHTS**

- Exceptional HQ or single tenant opportunity
- Demisable to 30,000 SF
- Beautiful campus environment overlooking Minnesota River Valley and MSP International Airport
- Unparalleled highway access
- Big Rivers Regional Trail adjacent to property
- Walking distance to Metro Transit bus routes 436 and 446