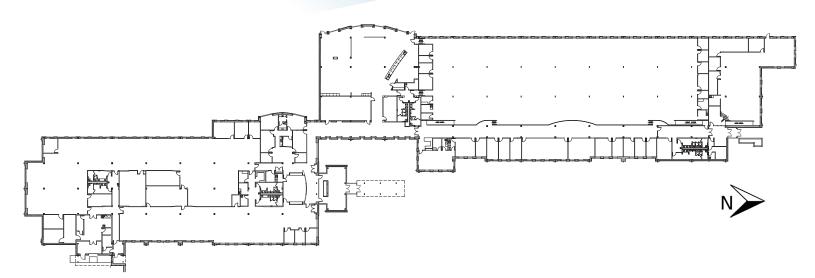

## **BUILDING HIGHLIGHTS**

- Exceptional HQ or single tenant opportunity
- Demisable to 30,000 SF
- Beautiful campus environment overlooking Minnesota River Valley and MSP International Airport
- Unparalleled highway access
- Big Rivers Regional Trail adjacent to property
- Walking distance to Metro Transit bus routes 436 and 446

### **BUILDING SPECS**

- 65,000 RSF
- 13.41 acre lot
- 7.5/1,000 RSF parking ratio
- Available February 1, 2020

**TRANSWESTERN**<sup>®</sup> 706 2ND AVENUE SOUTH | MINNEAPOLIS, MN 55402