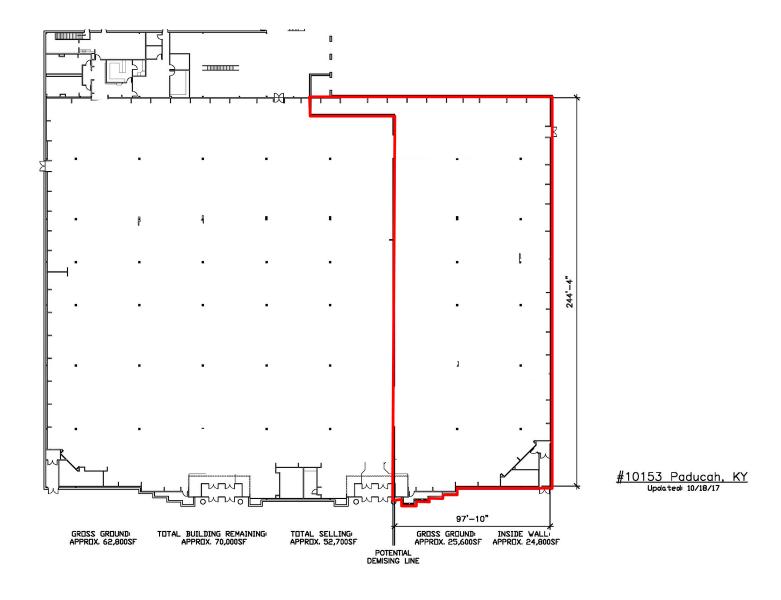

24,800 SF

FRONTAGE:

APPROXIMATELY 97'10"

**ZONING:** 

**COMMERCIAL** 

RATES:

CALL FOR DETAILS