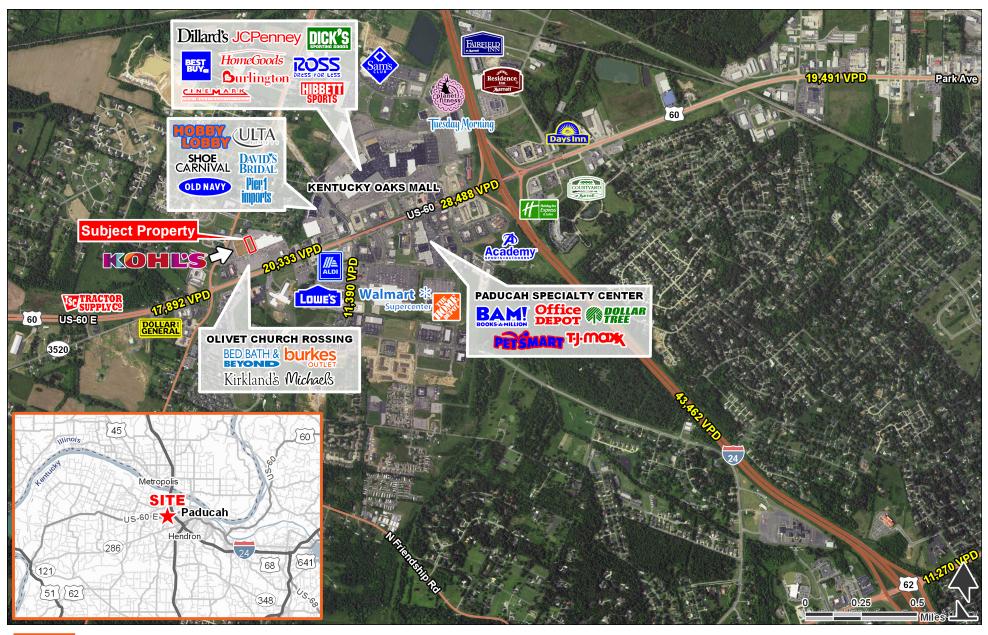

### AREA ANCHORS

| TRAFFIC COUNTS |            |
|----------------|------------|
| 1-24           | 43,462 VPD |
| US-60          | 20,333 VPD |
| New Holt Rd    | 11,390 VPD |
|                |            |

**AVAILABLE SF:** 