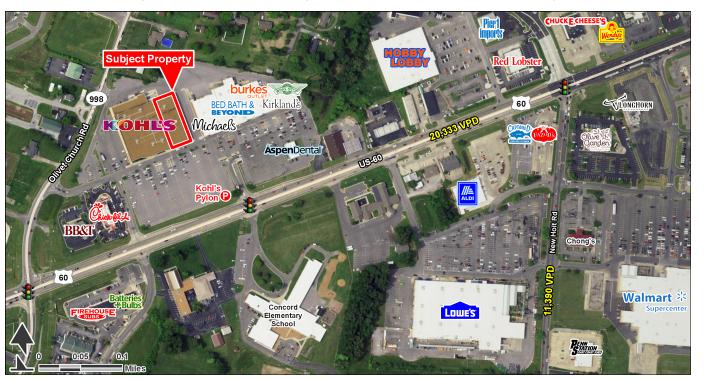

Paducah, KY 42001 | 5191 Hinkleville Road | Hinkleville Road and Olivet Church | # 153

- 24,800 +/- SF space available adjacent to Kohl's
- Located on Hinkleville Road the main retail corridor in Paducah
- Great visibility

| TRAFFIC COUNTS |            |
|----------------|------------|
| 1-24           | 43,462 VPD |
| US-60          | 20,333 VPD |
| New Holt Rd    | 11,390 VPD |
|                |            |

**AVAILABLE SF:** 

Paducah, KY 42001 | 5191 Hinkleville Road | Hinkleville Road and Olivet Church | # 153