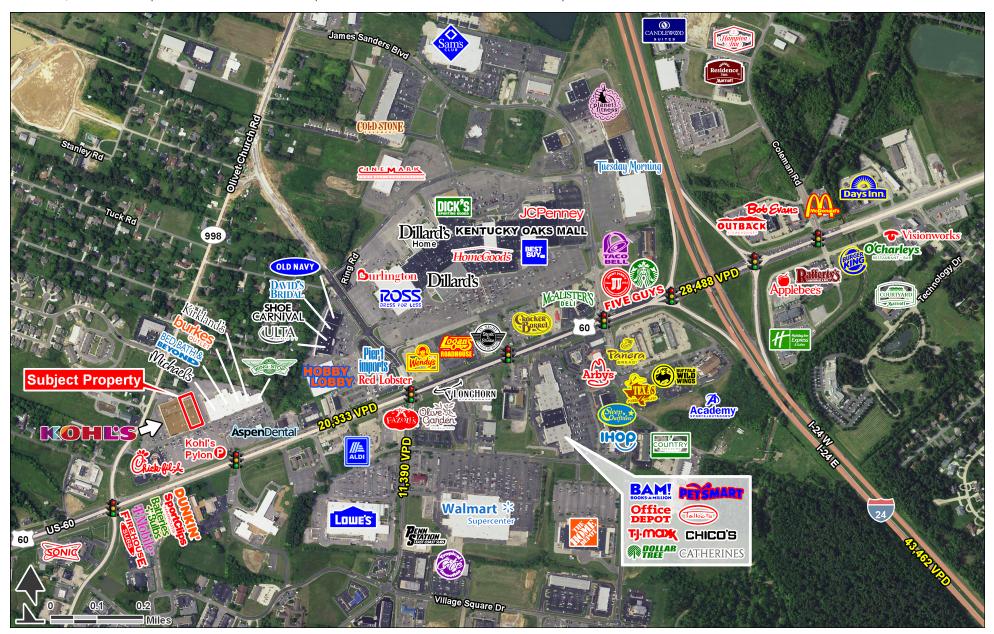

### AREA ANCHORS

| TRAFFIC COUNTS |            |
|----------------|------------|
| 1-24           | 43,462 VPD |
| US-60          | 20,333 VPD |
| New Holt Rd    | 11,390 VPD |
|                |            |

**AVAILABLE SF:** 