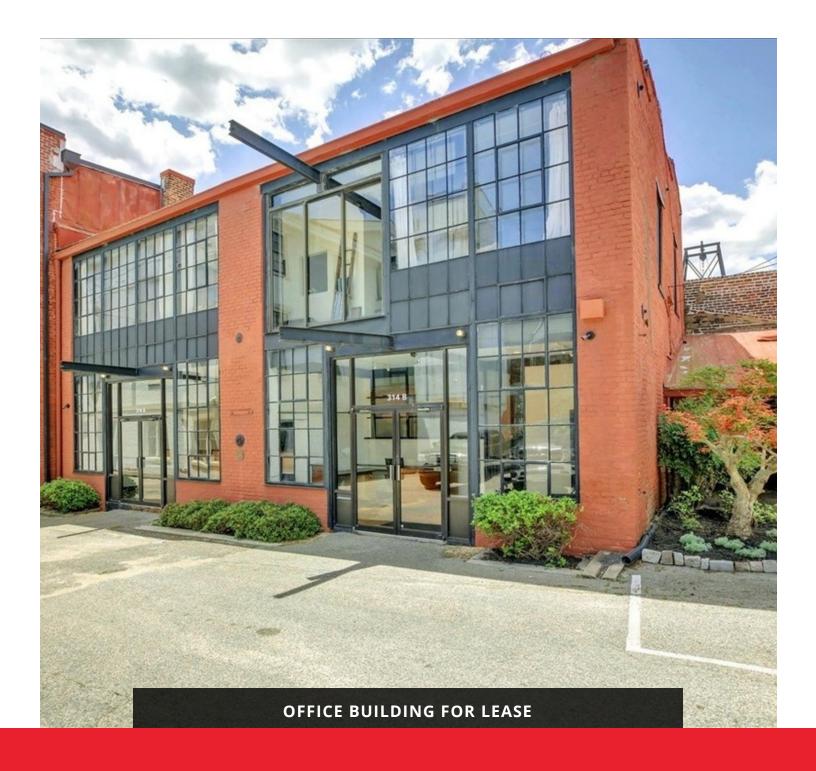

#### **PROPERTY OVERVIEW**

#### **PROPERTY OVERVIEW**

Creative office space for lease in downtown Petersburg. Located right around the corner from downtown shops, restaurants and the Appomattox Riverfront.

#### **PROPERTY HIGHLIGHTS**

- 2,115 sf available for lease on the first floor; can be split into two units of 1,058 SF each.
- Each unit has its own gas furnace, central air conditioning, and electrical system.
- Fully furnished with floor to ceiling windows.
- Covered parking for up to 6 cars and up to 12 spaces are available on site.