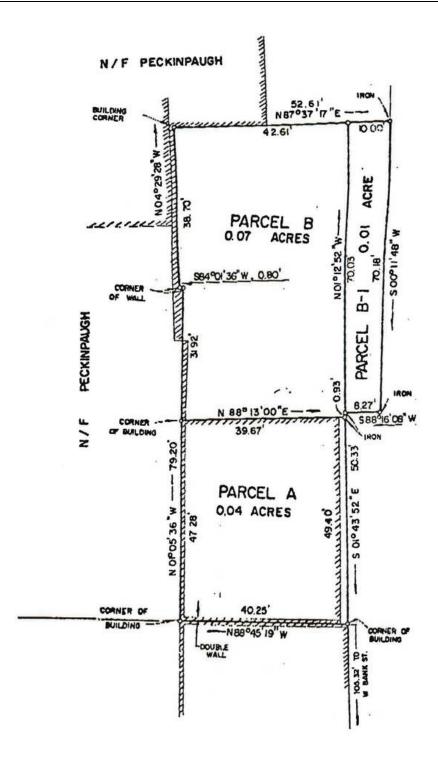

### SITE PLAN

DIVARIS REAL ESTATE INC // 200 SOUTH 10TH STREET, SUITE 1010, RICHMOND, VA 23219 // DIVARIS.COM

SITE PLAN // 5

John Madures
Assistant Vice President
804.977.2099
Jmadures@divaris.com

The information contained herein should be considered confidential and remains the sole property of Divaris Real Estate, Inc. at all times. Although every effort has been made to ensure accuracy, no liability will be accepted for any errors or omissions. Disclosure of any information contained herein is prohibited except with the express written permission of Divaris Real Estate, Inc.