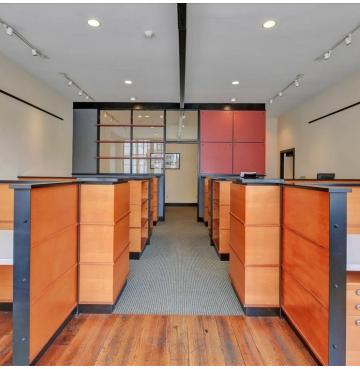

#### **PROPERTY OVERVIEW**

Creative office space for lease in downtown Petersburg. Located right around the corner from downtown shops, restaurants and the Appomattox Riverfront.

#### **PROPERTY HIGHLIGHTS**

- 2,115 sf available for lease on the first floor; can be split into two units of 1,058 SF each.
- Each unit has its own gas furnace, central air conditioning, and electrical system.
- Fully furnished with floor to ceiling windows.
- Covered parking for up to 6 cars and up to 12 spaces are available on site.

# ADDITIONAL PHOTOS

DIVARIS REAL ESTATE INC // 200 SOUTH 10TH STREET, SUITE 1010, RICHMOND, VA 23219 // DIVARIS.COM

ADDITIONAL PHOTOS // 3

314 EXCHANGE ALLEY, PETERSBURG, VA 23803

FIRST FLOOR PLAN