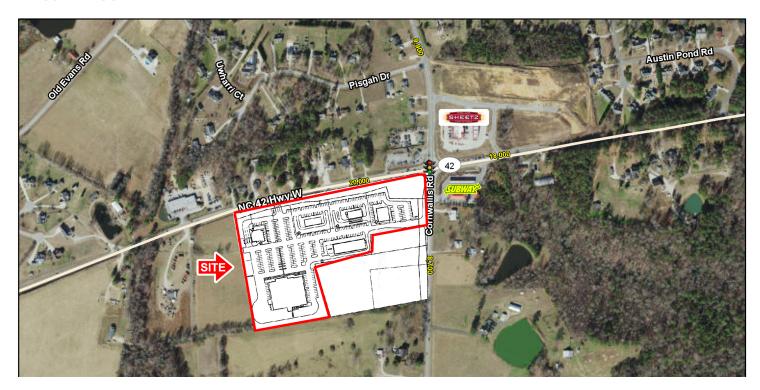

### LOCATION OVERVIEW

Brand new development that sits on approximately 21.97 acres located in a growing residential & commercial region in Garner, NC

### PROPERTY HIGHLIGHTS

- 65,235 SF available with anchor, junior anchor, small shops, & pad sites available
- Plans to add multi-family to the development as well
- Over 850 single-family homes & 730 multi-family units planned or under construction in the immediate surrounding area
- NCDOT is widening HWY 42 from two lanes to four lanes