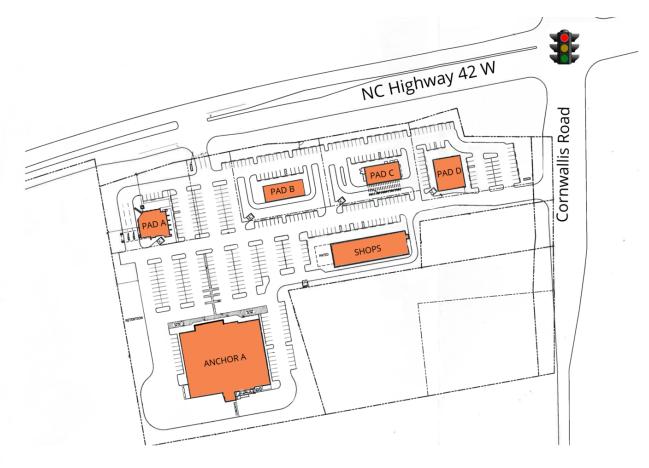

### SITE PLAN

| SUITE    | TENANT NAME | SPACE SIZE |
|----------|-------------|------------|
| Anchor A | Available   | 35,535 SF  |
| PAD A    | Available   | 4,800 SF   |
| PAD B    | Available   | 4,000 SF   |
| PAD C    | Available   | 3,900 SF   |
| PAD D    | Available   | 5,600 SF   |
| Shops    | Available   | 11,400 SF  |