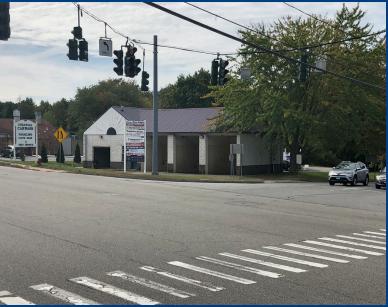

### **Property Profile:**

Lot Size: 1.35 AC

**Asking Price:** \$1,725,000

**Construction Status:** Existing

Year Built: 1994

Very active Car Wash

**Space Description:** business, extremely well-

maintained.