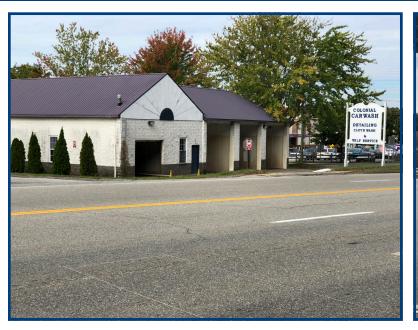

### **Property Profile:**

Lot Size: 1.35 AC

**Asking Price:** \$1,725,000

**Construction Status:** Existing

Year Built: 1994

Very active Car Wash

**Space Description:** business, extremely well-

maintained.