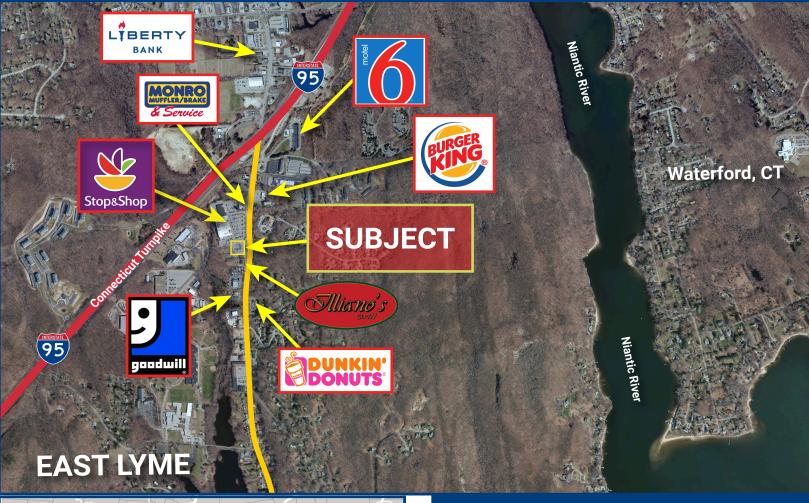

## INVESTORS / BUSINESS OWNERS: TAKE NOTE

230 Flanders Road • East Lyme, CT 06333

### Highlights:

- Very lucrative business with near passive income.
- Functioning successfully for more than ten years.
- Two locations: East Lyme and Norwich; Buy one or both.
- Great location on traffic lighted intersection.
- Income and expenses available upon request.

# INVESTORS / BUSINESS OWNERS: TAKE NOTE

230 Flanders Road • East Lyme, CT 06333