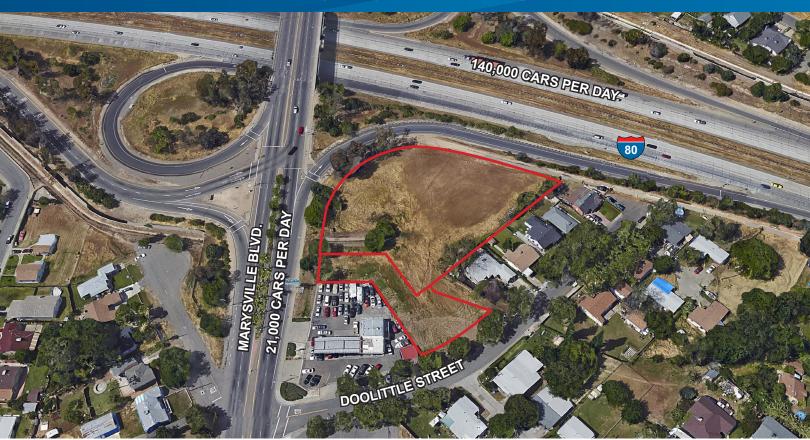

## 1.67 Acres Freeway Visible Commercial

MARYSVILLE BLVD. & DOOLITTLE STREET, SACRAMENTO, CA

## Property Highlights

- > Excellent freeway visibility
- > Located at the Marysville Blvd I-80 on-ramp
- > Two adjacent commercial parcels
- > APNs:

238-0101-017-0000 (.40 Acres) 238-0101-020-0000 (1.27 Acres) (City of Sacramento)

> Price: \$365,000

> Zoning: C2-SP

> C2 Zoning allows many commercial uses