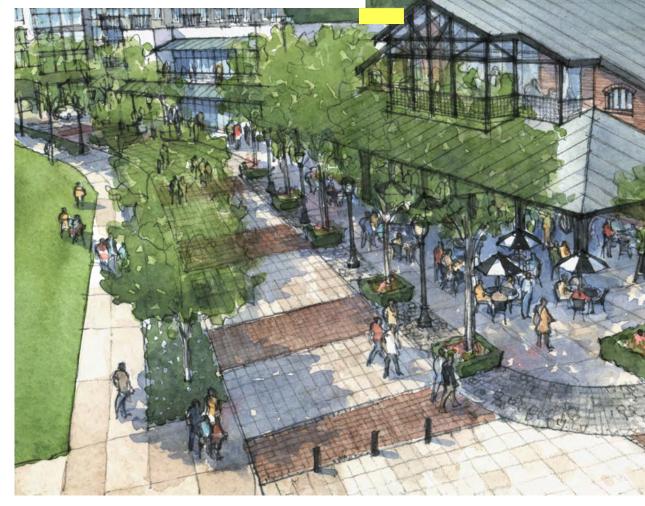

### THE MERCANTILE

The Mercantile: A place where commerce and community will meet, The Mercantile will offer a variety of opportunities including a brew pub, kiosks, and an upscale event space on the second floor (The Venue).

A place for people of all ages to connect, shop, and play, The Mercantile will offer something for everyone.