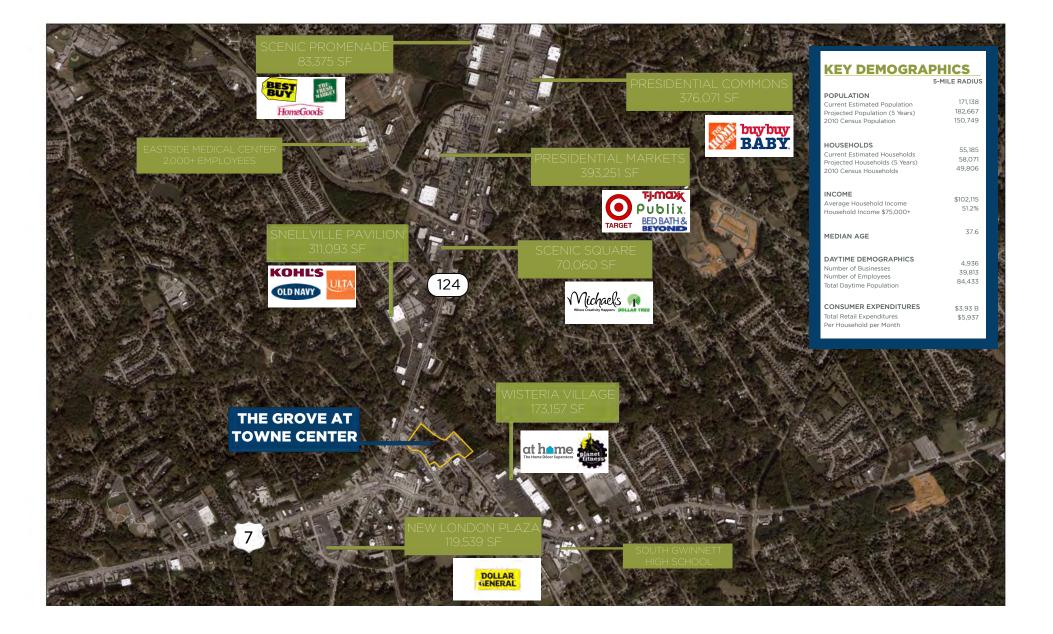

## **Snellville Market**

Transforming downtown, The Grove at Towne Center will be a livable, walkable, business-friendly community. With retail, residential, office and mixeduse spaces, it will bring people of all ages into the heart of Snellville.

#### **SITE PLAN**