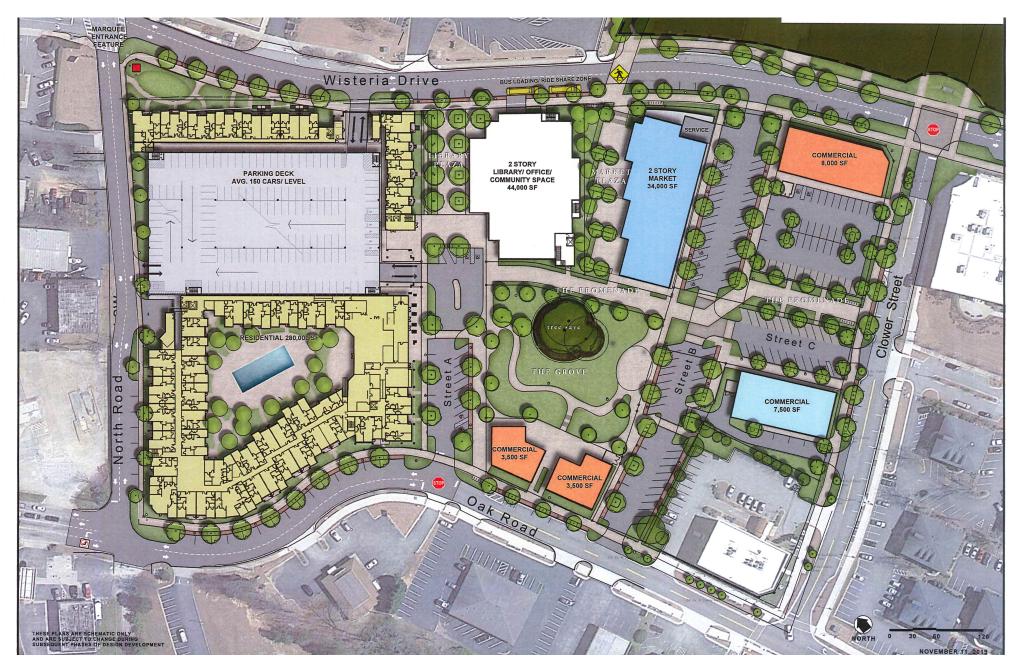

nellville at a Glance**



## **Snellville Market**





Transforming downtown, The Grove at Towne Center will be a livable, walkable, business-friendly community. With retail, residential, office and mixeduse spaces, it will bring people of all ages into the heart of Snellville.

## Including

The Library: a new state-of-the-art Elizabeth H. Williams Branch Library with innovation workspace on second floor

The Mercantile: a place to shop, gather, network and take in all The Grove has to offer

The Venue: an upscale private event venue with a

roof deck for all occasions The Grove Apartments: modern, urban living that puts you at the center of it all

The Commons: a unique community gathering space to play, meet, and be entertained







## THE GROVE AT TOWNE CENTER

#### **SITE PLAN**



## THE GROVE AT TOWNE CENTER

### THE GROVE APARTMENTS



Transitional style and design meets urban living at The Grove Apartments. With over 250 units, live your best life at The Grove and enjoy upscale amenities including:

Hard-surface counters Farm sinks Designer flooring LED lights Smart units Clubhouse and Lounge State-of-the-art fitness center and cycle bar Pool with splash pad Outdoor grilling areas Brownstone units at street level 750+ car parking garage





## THE GROVE AT TOWNE CENTER

### THE MERCANTILE

The Mercantile: A place where commerce and community will meet, The Mercantile will offer a variety of opportunities including a brew pub, kiosks, and an upscale event space on the second floor (The Venue).

A place for people of all ages to connect, shop, and play, The Merc