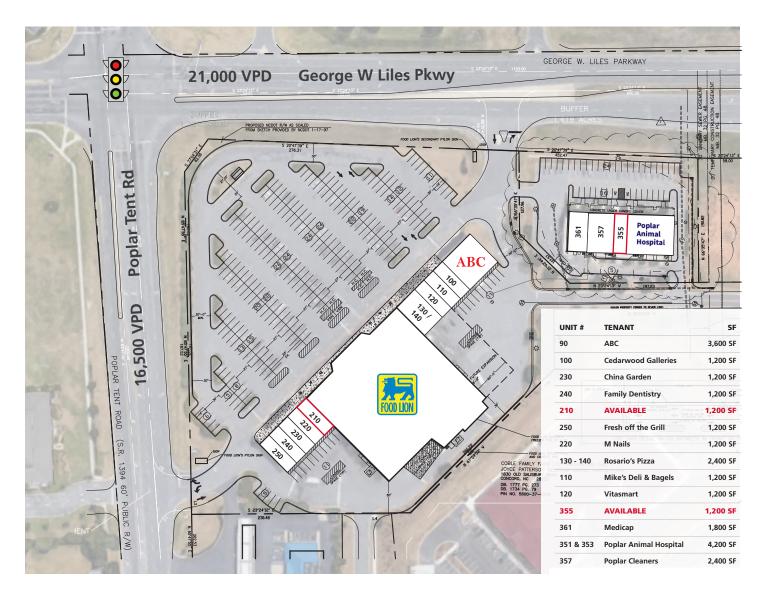

### **PROPERTY INFORMATION**

| Space Available: | 1,200 SF    |
|------------------|-------------|
| Lease Rate:      | Please Call |
| Est. TICAM:      | \$4.25 PSF  |
| Zoning:          | C-2         |

### **POPLAR CROSSING** 5303 POPLAR TENT RD | CONCORD, NC 28027

NCDOT (2019) - 21,000 VPD on George W Liles Pkwy | 16,500 VPD on Poplar Tent Rd

© 2020 The Providence Group. All rights reserved. The information above has been obtained by sources deemed reliable. While we do not doubt its accuracy, we have not verified it and make no guarantee, warranty, or representation of it. It is your responsibility to independently confirm its accuracy and completeness. You and your advisors should conduct a careful, independent investigation of the property to determine to your satisfaction the suitability of the property for your needs.