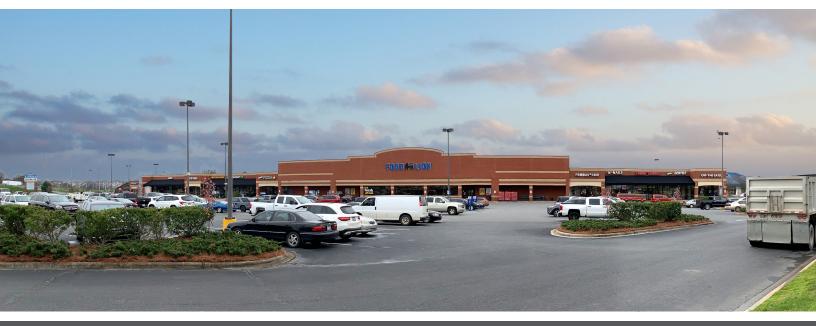

## **POPLAR CROSSING** 5303 POPLAR TENT RD | CONCORD, NC 28027

| <b>DEMOGRAPHICS (2019)</b> | 1 MILE   | 3 MILE   | 5 MILE   |
|----------------------------|----------|----------|----------|
| POPULATION                 | 7,116    | 32,912   | 97,222   |
| AVERAGE HH INCOME          | 5100,431 | \$91,237 | \$86,502 |
| MEDIAN HH INCOME           | \$86,016 | \$80,549 | \$74,245 |
| BUSINESS ESTABLISHMENTS    | 292      | 1,160    | 4,354    |
| DAYTIME EMPLOYMENT         | 3,386    | 14,395   | 48,871   |

#### **PROPERTY HIGHLIGHTS**

Poplar Crossing is a Food Lion anchored neighborhood shopping center in a rapidly growing submarket of Concord. It is located less than 0.5 mile from the I-85 interchange.

Nearby retailers include: Target, Dick's Sporting Goods, Petsmart, Party City, Marshalls, and Best Buy.