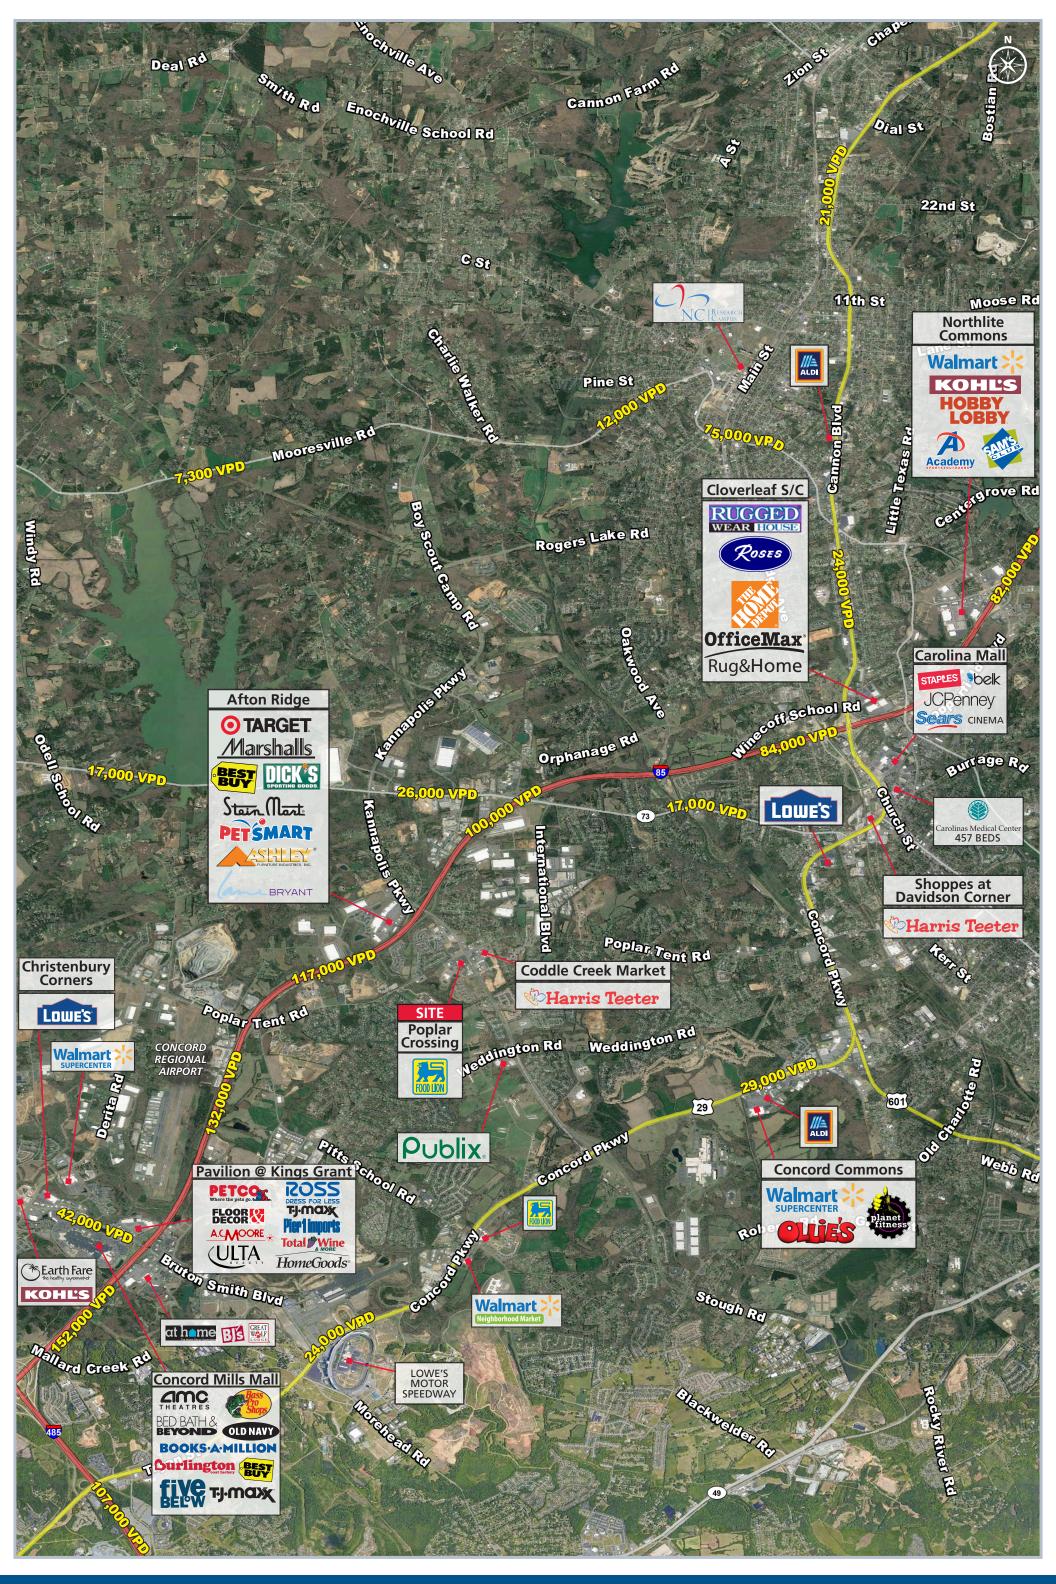

#### **PROPERTY HIGHLIGHTS**

Poplar Crossing is a Food Lion anchored neighborhood shopping center in a rapidly growing submarket of Concord. It is located less than 0.5 mile from the I-85 interchange.

Nearby retailers include: Target, Dick's Sporting Goods, Petsmart, Party City, Marshalls, and Best Buy.

### **POPLAR CROSSING** 5303 POPLAR TENT RD | CONCORD, NC 28027

NCDOT (2019) - 21,000 VPD on George W Liles Pkwy | 16,500 VPD on Poplar Tent Rd

© 2020 The Providence Group. All rights reserved. The information above has been obtained by sources deemed reliable. While we do not doubt its accuracy, we have not verified it and make no guarantee, warranty, or representation of it. It is your responsibility to independently confirm its accuracy and completeness. You and your advisors should conduct a careful, independent investigation of the property to determine to your satisfaction the suitability of the property for your needs.