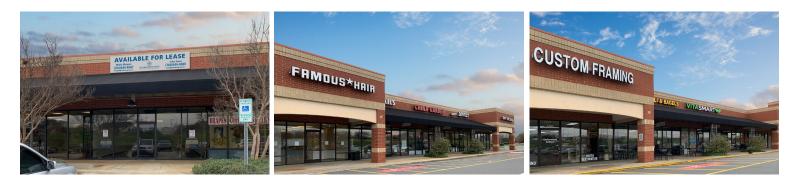

### **PROPERTY INFORMATION**

| Space Available: | 1,200 SF    |
|------------------|-------------|
| Lease Rate:      | Please Call |
| Est. TICAM:      | \$4.25 PSF  |
| Zoning:          | C-2         |

Excellent opportunity for a full-service hair salon, light office, medical, dental, physical therapy or boutique fitness user.

© 2020 The Providence Group. All rights reserved. The information above has been obtained by sources deemed reliable. While we do not doubt its accuracy, we have not verified it and make no guarantee, warranty, or representation of it. It is your responsibility to independently confirm its accuracy and completeness. You and your advisors should conduct a careful, independent investigation of the property to determine to your satisfaction the suitability of the property for your needs.